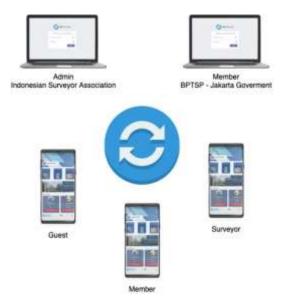

scheme between users on the mobile and web platforms in the GetSurvey application can be seen in the figure 3 below.

Figure 3. Sync Data

| Dathbard            | Daf   | Daftar Informasi Rencana Kota (Telah di Proses ) |                                                   |                 |                    | Home / Daftar Data Barang |
|---------------------|-------|--------------------------------------------------|---------------------------------------------------|-----------------|--------------------|---------------------------|
| GATA PENOXIKINA     | Me    | nampikan 18 z data                               |                                                   |                 |                    | ٩                         |
| 🛓 Umum 👻            | 1.000 |                                                  |                                                   | 14410-0404-040  | 1.000              |                           |
| O Pengguna Umum     |       | Nama Pamilik                                     | Alamat Tanah                                      | Pengeju Isin    | Tanggal Pengajuan  |                           |
| 🗅 Pengguna Dibiokir | 1     | Wong lan soen                                    | Sunter Agung, Jakarta, DKI Jakarta,               | Firawaty wijaya | 23/4/2021 7:17:37  | Liter                     |
| a Surveyor 👻        |       |                                                  |                                                   |                 |                    | Long Contraction          |
| D. Pergejuen Bana   | 2     | WONG TJOEN MUNUW                                 | Sunter Agung, Jekarta, DHD Jakarta,               | Finawaty wijaya | 17/4/2021 18:57.9  | D LENKE                   |
| Akur                |       |                                                  |                                                   |                 |                    | - Linet                   |
| O' Evaluati         | 3     | SAKARUDIN                                        | Jatinegara, Jakarta, DKI Jakarta,<br>13330, 13340 | Tennisa         | 16/4/2021 21:9:54  | D Libert                  |
| Ditolak             |       |                                                  |                                                   |                 |                    | Liner                     |
| DN RENCANA KOTA     | 4     | LO FREDY                                         | Pedemangan Timur, Jakarta, DKJ<br>Jakarta, -      | Muhamad waluyo  | 13/4/2021 10:58:43 | D LUNK                    |
| Daubboard IRK.      |       |                                                  |                                                   |                 |                    | Linat                     |
| Provers Pergaluen   | 5     | Soni Sudersieweti                                | Cakung, Jakarta, DKI Jakarta,<br>13930            | Nia ayuningsih  | 12/4/2021 18:37:40 | Liter                     |
| Return di Prones    |       |                                                  |                                                   |                 |                    |                           |
| Telah di Proses     |       | Rupinah                                          | Kebayoran Lama, Jakarta, DKI<br>Jakarta, 12330    | Rupinah         | 8/4/2021 15:44:26  | 2                         |
| Telan Dibayar       |       |                                                  |                                                   |                 |                    | Liner.                    |