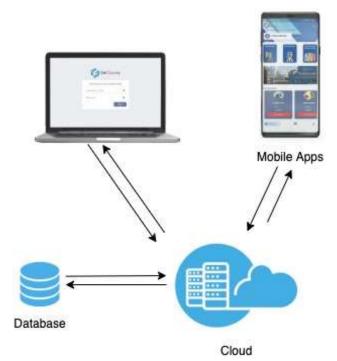

Figure 2. Application Architecture

The GetSurvey application consists of 2 platforms, mobile (Android) and Web. Android application is used for data acquisition. Moreover, as a media of communication between members and surveyors. Furthemore, The web application is used by the admin for monitoring and presenting information. The GetSurvey application is connected to the database using a Cloud service in the form of a Virtual Private Network (VPN). The data synchronization