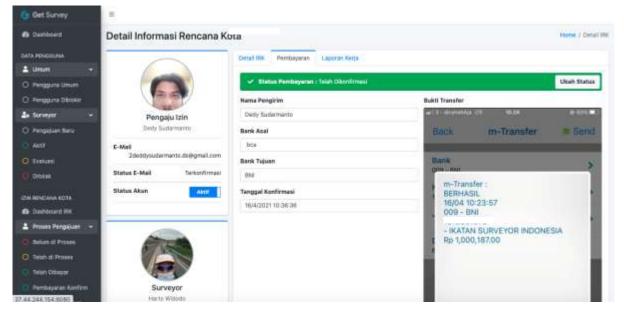

Figure 5. IRK Service Details (in Process)

The following is an example of a detailed IRK service between the surveyor and the member / community as the applicant. We can see the identity of the applicant, information and location of the object / land for which measurement is proposed, the status of payment including the work report.