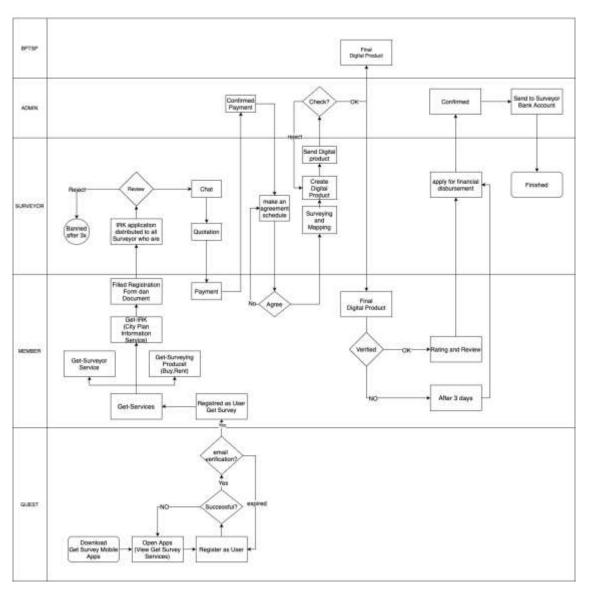

Figure 1. Business Process GetSurvey Apps

There are five user roles in the GetSurvey Application:

1. Guest: Users can view the services and products offered on the GetSurvey application. If the Guest wants to ask questions or get the services and products offered, the Guest will be directed to raise the level to the Member level

2. Member: Users who have registered by filling in their identity and uploading their ID. This user will have an access to communicate with the Surveyor, get the location of the nearest surveyors and get the products offered by the Surveyor.

3. Surveyor: is a Member who upgrades to the next level by completing proof of Skills/competency in the form of a recognized competency certificate. Before the Surveyor

Get Survey Mobile from Indonesian Surveyor Association: Challenges in New Reality (11166) Virgo Eresta Jaya and Reza Abdullah (Indonesia)

completes the form, they are required to have an ISI membership number, so they must be part of the ISI Member. Surveyors will be able to provide / post services and products to offer on the GetSurvey application. They will also be able to offer to receive IRK services offered by members / the community.

4. Admin: in charge of monitoring and quality control of services and products in the GetSurvey application. For example, in IRK services, the admin is tasked with ensuring that the communication / control chat between the user and the surveyor is in accordance with the guidance ISI. Validate the transaction between user and surveyor. Quality Control and Approve the final results from the Surveyor service before the data is sent to the Member and the DKI government, in this case BPTSP. Admin is a group of teams assigned from the ISI secretariat.

5. BPTSP is an agency under the DKI provincial government that receives and utilizes measurement results from surveyors for further processing for licensing according to the needs of members/communities.