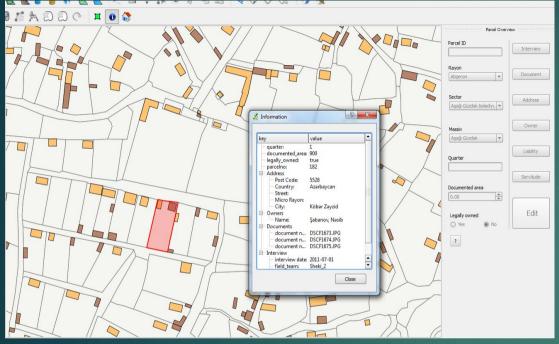

-dəqiqliklər aradan qaldınlacaq, daşınmaz əmlakın (mənzil/ev/torpaq) dövlət qeydiyyət sədələşdiriləcək, beləliklə vətəndaşların və mülkiyyət səhiblərinin əmlak hüquqlarının təminatı və əmlakdan istifadə imkanları daha səmərəli olacaq.

MÜLKÜNÜZÜN, EVİNİZİN, TORPAQ SAHƏLƏRİNİN SƏNƏDLƏRİ QAYDASINDADIR?

> ƏMLAK SƏNƏDLƏRİNİZİ QAYDAYA SALMAQ İSTƏYİRSİNİZ?

leaflet to every household

Activities and Time frame / Training of local technicians / engineers





GPS-RTK /surveying equipment





Graphical field book with software PENMAP

#### **Activities and Time frame**

Surveying activities

Surveying of rural areas in Sheki (village Zayzid)



Agreement about the boundaries



Data collection about the real estate objects

#### Activities and Aims for the Land Registrations / Cadastre Project



- > Capturing of ownership and boundary-data "on-site"
- Complete area systematic surveying
- Simplification of registration process
- Data base for legal registration of ownership and for municipal and state land management



#### Activities and Aims for the Land Registrations / Cadastre Project(cont.)





- > Involvement of property owners in areas (fields)
- Public awareness and information campaign
- > Public presentation of surveying results

#### DESCRIPTION OF LAND INFORMATION SYSTEM IN AZERBAIJAN (FRAGMENT)





### Fragment from land of Salyan region, Khalaj administrative district of the soil map



### Fragment from of the Salyan region, Khalaj administrative district of the land salinization map



## Land map of Sheki region

#### Land types Mountain-brown in the forest Mo