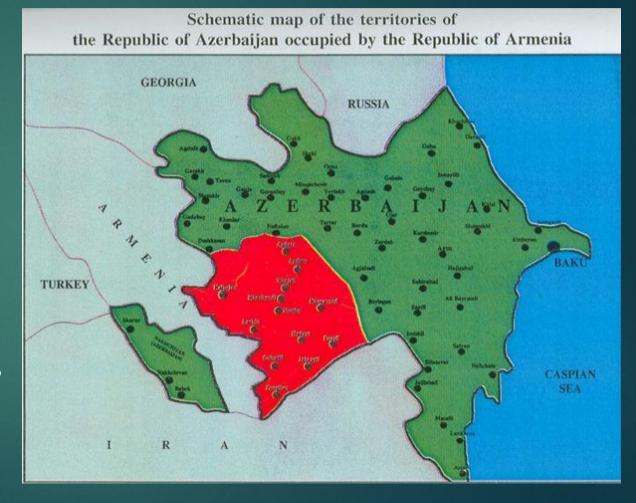

#### A FEW WORDS ABOUT AZERBAIJAN

The territory of the Republic of Azerbaijan - 86.5 thousand square meters km.
Population - 9 million 880 thousand people

1.2 million hectares of Azerbaijan territory were occupied by Armenian invaders

#### Distribution of land fund of Azerbaijan by categories

| Nº | The name of land category                                             | Area    |       |
|----|-----------------------------------------------------------------------|---------|-------|
|    |                                                                       | Ha      | %     |
| 1  | Agricultural lands                                                    | 5066761 | 58,53 |
| 2  | Lands of residential areas                                            | 436546  | 5,04  |
| 3  | Industrial, transport, communication, defense and other special lands | 340226  | 3.93  |
| 4  | Lands of special protection nature areas                              | 438142  | 5,06  |
| 5  | Lands of the forest fund                                              | 712342  | 8,24  |
| 6  | Lands of the water fund                                               | 146339  | 1,69  |
| 7  | Lands of the reserve fund                                             | 293595  | 3,39  |
|    | Territories occupied by Armenia                                       | 1221530 | 14,12 |
|    | Total                                                                 | 8655481 | 100   |