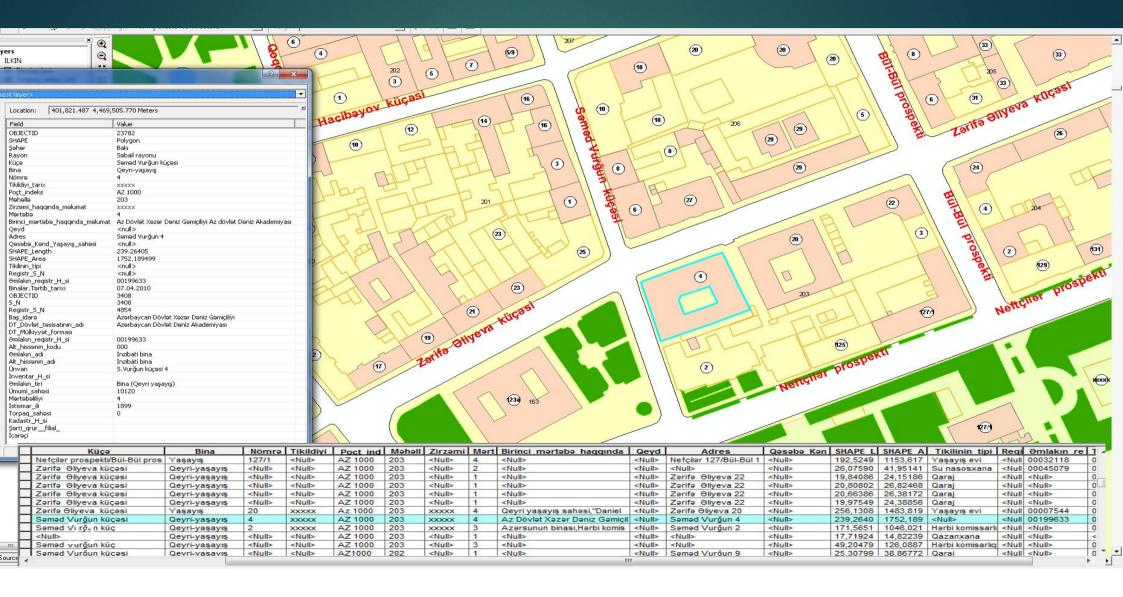

PENMAP

#### **Activities and Time frame**

Surveying activities

Surveying of rural areas in Sheki (village Zayzid)



Agreement about the boundaries



Data collection about the real estate objects

#### Activities and Aims for the Land Registrations / Cadastre Project



- > Capturing of ownership and boundary-data "on-site"
- Complete area systematic surveying
- Simplification of registration process
- Data base for legal registration of ownership and for municipal and state land management



#### Activities and Aims for the Land Registrations / Cadastre Project(cont.)





- > Involvement of property owners in areas (fields)
- Public awareness and information campaign
- > Public presentation of surveying results

#### DESCRIPTION OF LAND INFORMATION SYSTEM IN AZERBAIJAN (FRAGMENT)





### Fragment from land of Salyan region, Khalaj administrative district of the soil map



### Fragment from of the Salyan region, Khalaj administrative district of the land salinization map



## Land map of Sheki region

#### Land types Mountain-brown in the forest Mountain-brown and with carbonate in the forest Dry mountain-brown Mountain-dark gray brown Mountain-gray brown Light mountain-gray brown lands Dark gray brown lands Gray brown lands Light gray brown lands Washed alluvial-meadow Carbonate alluvial-meadow Alluvial-meadow lands Swampy-grass lands Salted State Forest Fund



## Salinization map of lands in Sheki region





Erosion map of the lands of Sheki region





Inclination map of the Sheki region (in 3D format)



## As a result of establishment of electronic cadaster