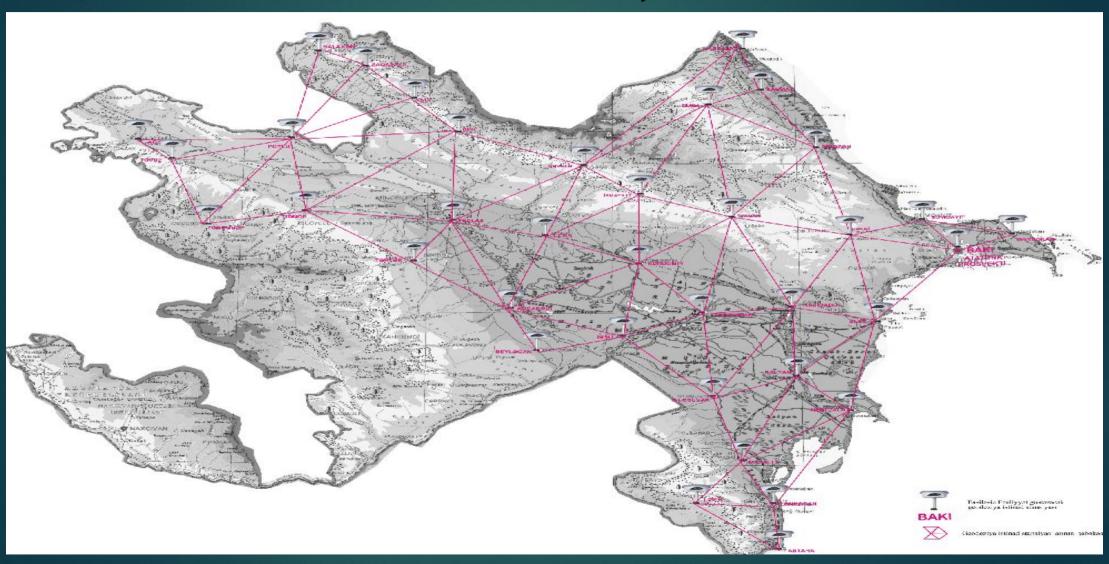

## LOCATION SCHEME OF 37 CONTINUOUSLY OPERATING REFERENCE STATIONS (AZPOS) IN AZERBAIJAN

#### AZPOS (CORS) Network Azerbaijan System Overview