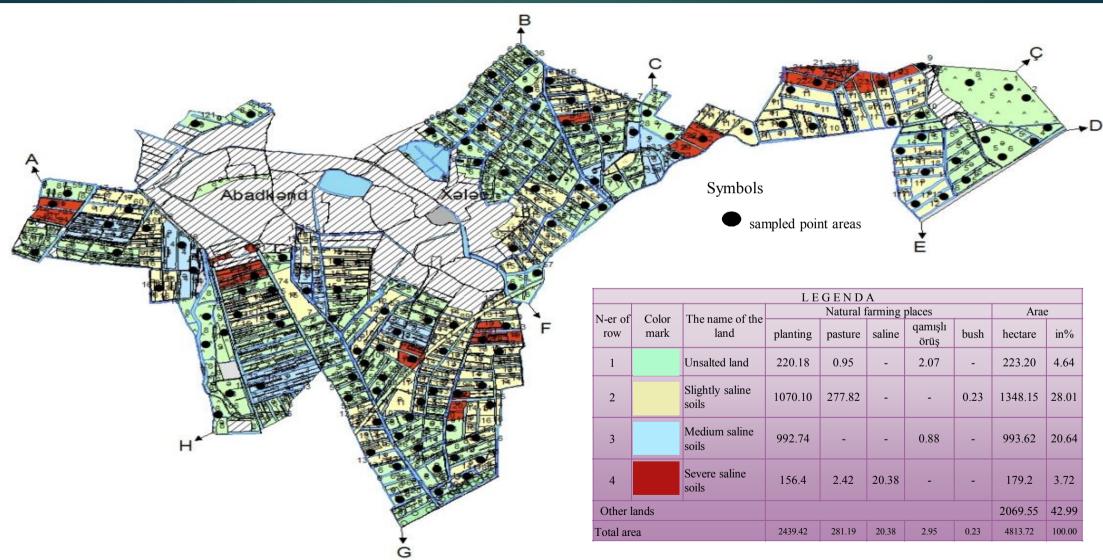

### Fragment from of the Salyan region, Khalaj administrative district of the land salinization map