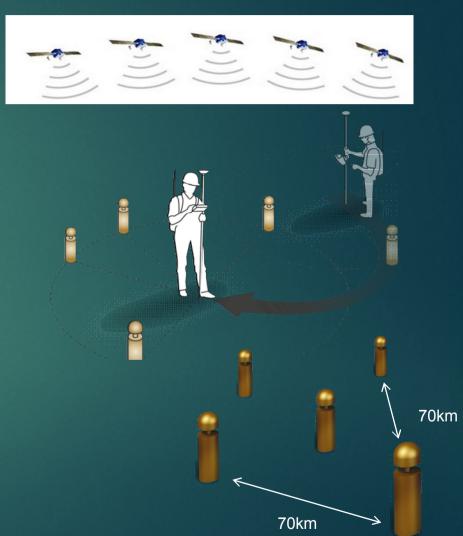

## LOCATION SCHEME OF 37 CONTINUOUSLY OPERATING REFERENCE STATIONS (AZPOS) IN AZERBAIJAN

#### AZPOS (CORS) Network Azerbaijan System Overview