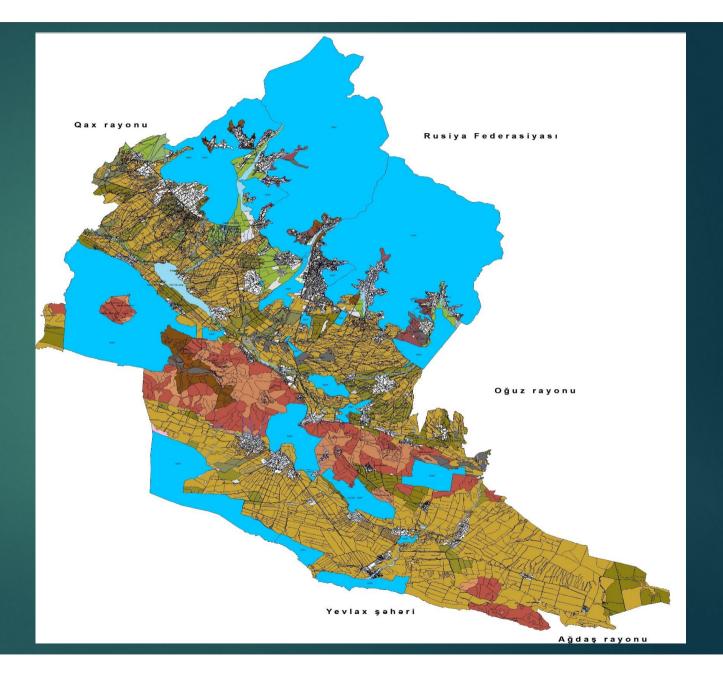

olvement of property owners in areas (fields)
- Public awareness and information campaign
- > Public presentation of surveying results

#### DESCRIPTION OF LAND INFORMATION SYSTEM IN AZERBAIJAN (FRAGMENT)





### Fragment from land of Salyan region, Khalaj administrative district of the soil map



### Fragment from of the Salyan region, Khalaj administrative district of the land salinization map



## Land map of Sheki region

#### Land types Mountain-brown in the forest Mountain-brown and with carbonate in the forest Dry mountain-brown Mountain-dark gray brown Mountain-gray brown Light mountain-gray brown lands Dark gray brown lands Gray brown lands Light gray brown lands Washed alluvial-meadow Carbonate alluvial-meadow Alluvial-meadow lands Swampy-grass lands Salted State Forest Fund



## Salinization map of lands in Sheki region





Erosion map of the lands of Sheki region





Inclination map of the Sheki region (in 3D format)



## As a result of establishment of electronic cadaster information system and compilation of digital cadaster maps:

- ✓ Compiling the maps reflecting the reality over the Republic will be achieved;
- ✓ State regulation of land resources management, property relations regulation will improve, state control over property (land) will be more flexible;
- ✓ Discrepancies between spatial indicators and actual positioning status in land reform documents will be eliminated;
- ✓ Solving problems with cadastral maps will provide a reliable condition for eliminating numerous land disputes;
- ✓ Determination of lands in the Republic will achieve to ac