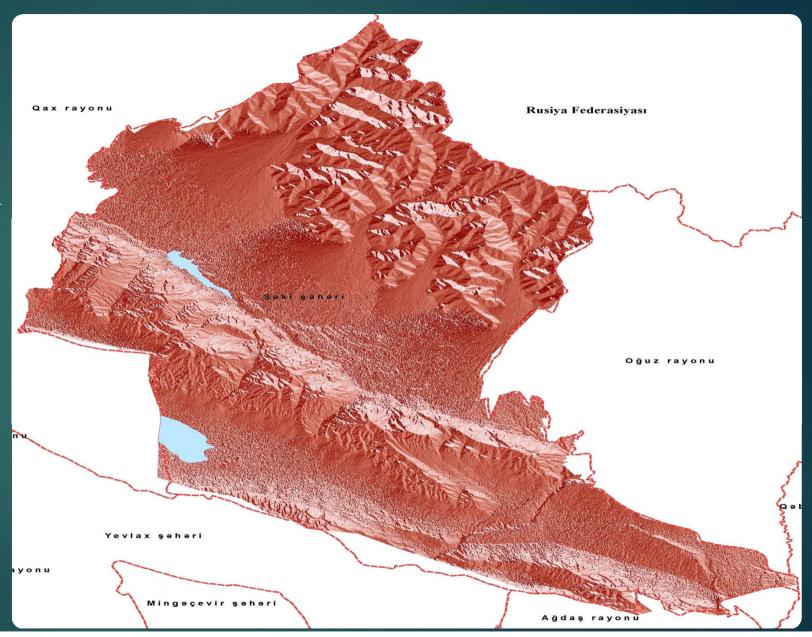

ON OF LAND INFORMATION SYSTEM IN AZERBAIJAN (FRAGMENT)





### Fragment from land of Salyan region, Khalaj administrative district of the soil map



### Fragment from of the Salyan region, Khalaj administrative district of the land salinization map



## Land map of Sheki region

#### Land types Mountain-brown in the forest Mountain-brown and with carbonate in the forest Dry mountain-brown Mountain-dark gray brown Mountain-gray brown Light mountain-gray brown lands Dark gray brown lands Gray brown lands Light gray brown lands Washed alluvial-meadow Carbonate alluvial-meadow Alluvial-meadow lands Swampy-grass lands Salted State Forest Fund



## Salinization map of lands in Sheki region





Erosion map of the lands of Sheki region





Inclination map of the Sheki region (in 3D format)



## As a result of establishment of electronic cadaster information system and compilation of digital cadaster maps:

- ✓ Compiling the maps reflecting the reality over the Republic will be achieved;
- ✓ State regulation of land resources management, property relations regulation will improve, state control over property (land) will be more flexible;
- ✓ Discrepancies between spatial indicators and actual positioning status in land reform documents will be eliminated;
- ✓ Solving problems with cadastral maps will provide a reliable condition for eliminating numerous land disputes;
- ✓ Determination of lands in the Republic will achieve to accurate cadaster record over type of land use;
- ✓ A reliable database will be established for making of necessary projects related to the preparation