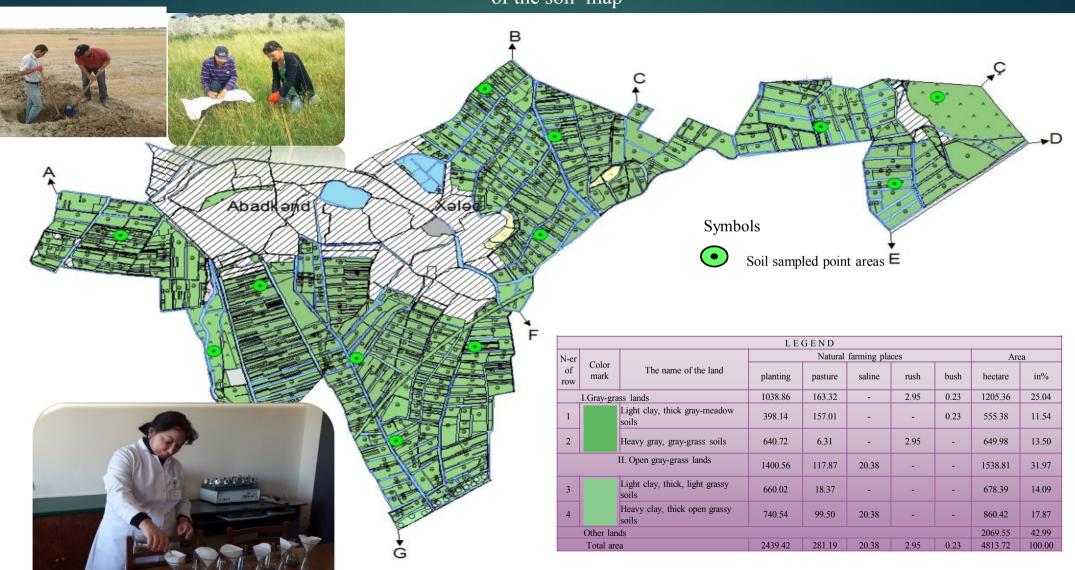

### Fragment from land of Salyan region, Khalaj administrative district of the soil map