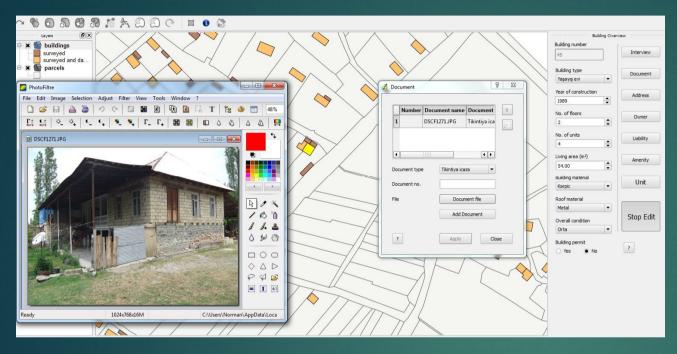

K SƏNƏDLƏRİNİZİ QAYDAYA SALMAQ İSTƏYİRSİNİZ?

leaflet to every household

Activities and Time frame / Training of local technicians / engineers





GPS-RTK /surveying equipment





Graphical field book with software PENMAP

#### **Activities and Time frame**

Surveying activities

Surveying of rural areas in Sheki (village Zayzid)



Agreement about the boundaries



Data collection about the real estate objects

#### Activities and Aims for the Land Registrations / Cadastre Project



- > Capturing of ownership and boundary-data "on-site"
- Complete area systematic surveying
- Simplification of registration process
- Data base for legal registration of ownership and for municipal and state land management



#### Activities and Aims for the Land Registrations / Cadastre Project(cont.)





- > Involvement of property owners in areas (fields)
- Public awareness and information campaign
- > Public presentation of surveying results

#### DESCRIPTION OF LAND INFORMATION SYSTEM IN AZERBAIJAN (FRAGMENT)





### Fragment from land of Salyan region, Khalaj administrative district of the soil map



### Fragment from of the Salyan region, Khalaj administrative district of the land salinization map



## Land map of Sheki region

#### Land types Mountain-brown in the forest Mountain-brown and with carbonate in the forest Dry mountain-brown Mountain-dark gray brown Mountain-gray brown Light mountain-gray brown lands Dark gray brown lands Gray brown lands Light gray brown lands Washed alluvial-meadow Carbonate alluvial-meadow Alluvial-meadow lands Swampy-grass lands Salted State Fo