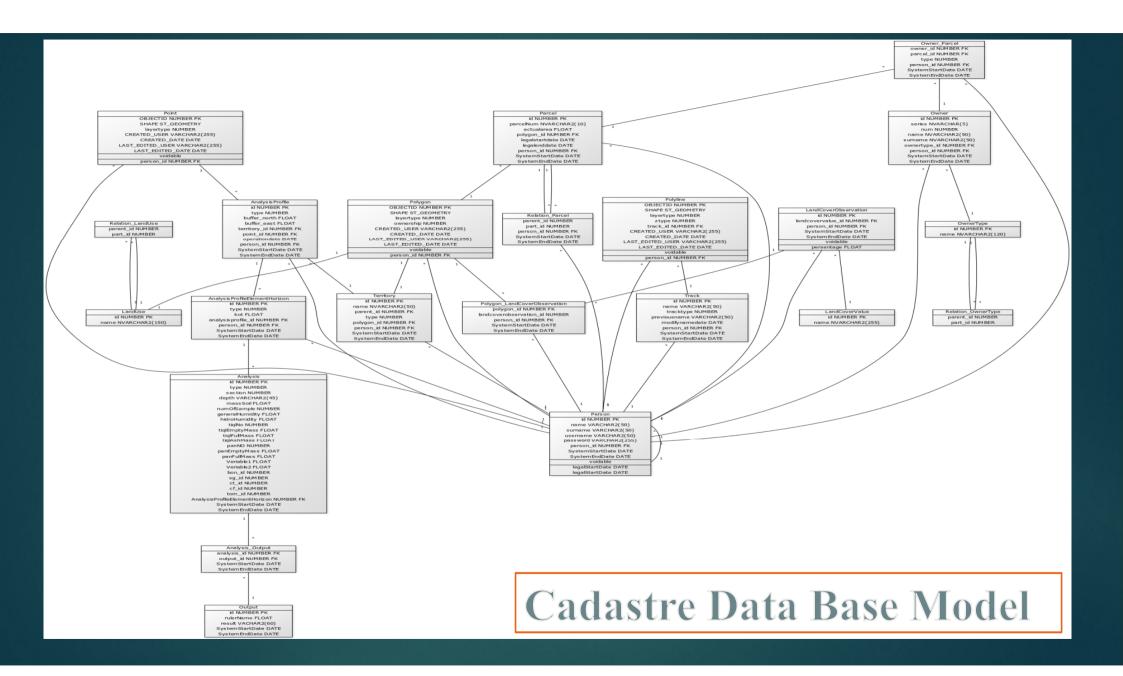

# Information System of Electronic Cadastre Registration of Lands in Azerbaijan

Farid Jafarov-Director
Cadastre and Land Structuring Desing Research Centre

**May-2020** 