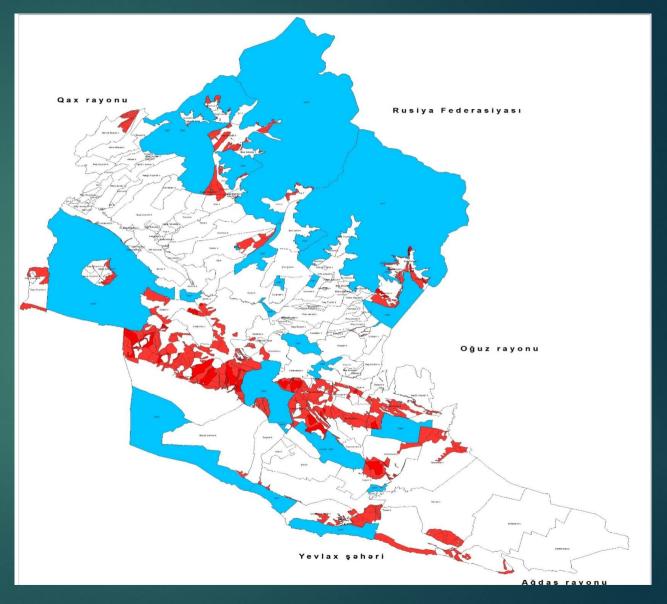

## Salinization map of lands in Sheki region

Erosion map of the lands of Sheki region

Inclination map of the Sheki region (in 3D format)