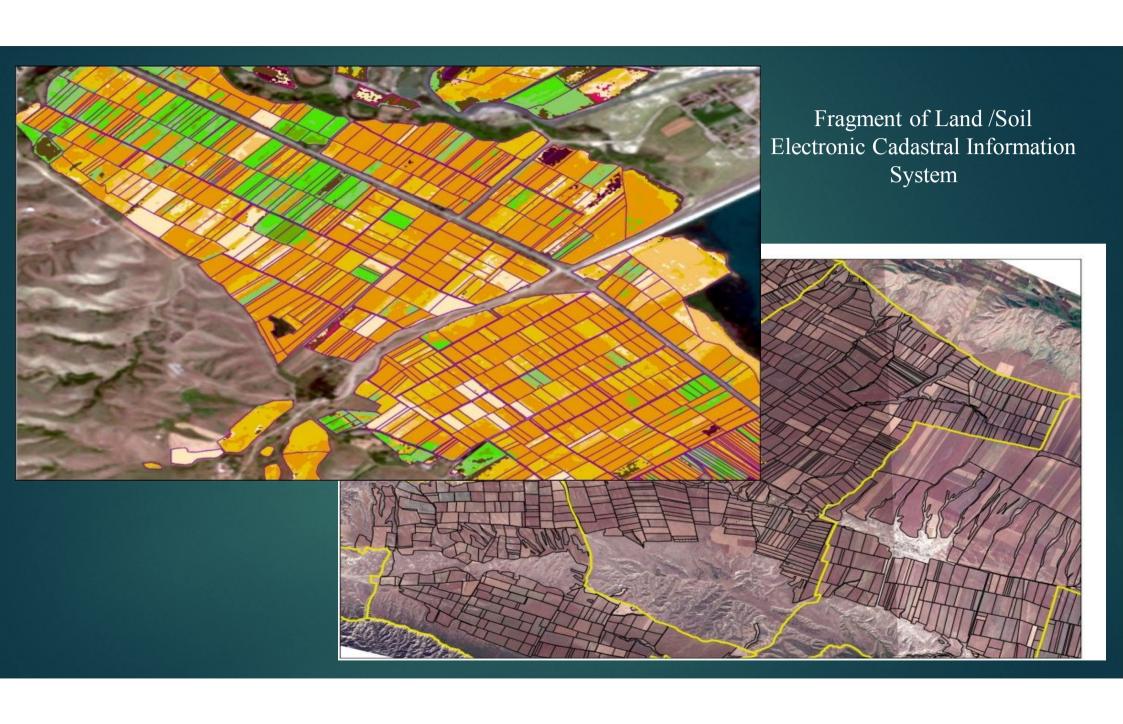

ENMAP

#### **Activities and Time frame**

Surveying activities

Surveying of rural areas in Sheki (village Zayzid)



Agreement about the boundaries



Data collection about the real estate objects

#### Activities and Aims for the Land Registrations / Cadastre Project



- > Capturing of ownership and boundary-data "on-site"
- Complete area systematic surveying
- Simplification of registration process
- Data base for legal registration of ownership and for municipal and state land management



#### Activities and Aims for the Land Registrations / Cadastre Project(cont.)





- > Involvement of property owners in areas (fields)
- Public awareness and information campaign
- > Public presentation of surveying results

#### DESCRIPTION OF LAND INFORMATION SYSTEM IN AZERBAIJAN (FRAGMENT)





### Fragment from land of Salyan region, Khalaj administrative district of the soil map



### Fragment from of the Salyan region, Khalaj administrative district of the land salinization map



## Land map of Sheki region

#### Land types Mountain-brown in the forest Mountain-brown and with carbonate in the forest Dry mountain-brown Mountain-dark gray brown Mountain-gray brown Light mountain-gray brown lands Dark gray brown lands Gray brown lands Light gray brown lands Washed alluvial-meadow Carbonate alluvial-meadow Alluvial-meadow lands Swampy-grass lands Salted State Forest Fund



## Salinization map of lands in Sheki region





Erosion map of the lands of Sheki region





Inclination map of the Sheki region (in 3D format)



## As a result of establishment of electronic cadaster i