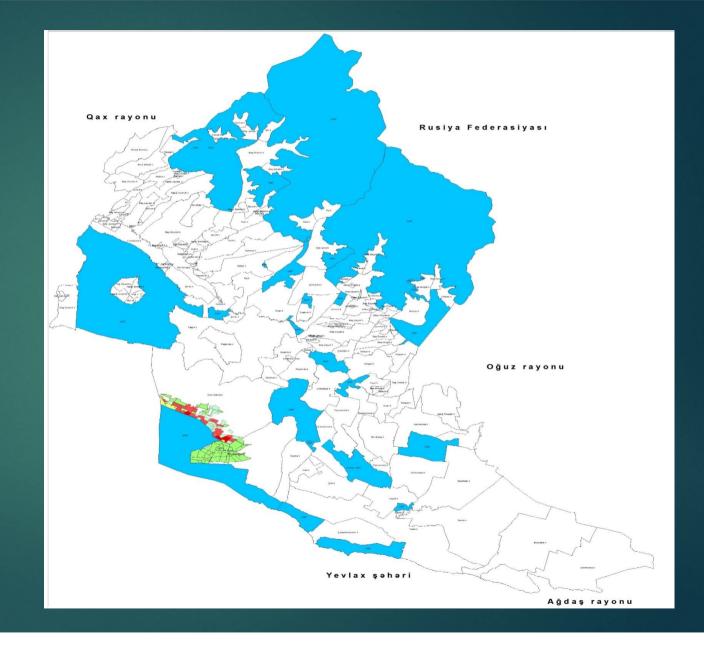

## Salinization map of lands in Sheki region

Erosion map of the lands of Sheki region

Inclination map of the Sheki region (in 3D format)