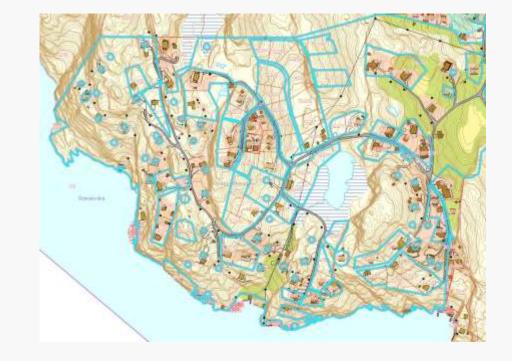

# Attempts for improvements after 1980

- Digitizing economic maps from mid 1980s
- > Quality problems becomes apparent from early 1990s
- Cadastral law renewal from mid 1990s
  - Proposal for national cadastral map
  - Proposal for privatization of cadastral surveying
- National cadastral map implemented from 2010
- Introduction of private authorized surveyors rejected

### Characteristics of the present system

- Poor quality in the cadastral map (and in the cadastre in general)
- No education requirements nor authorization of persons undertaking cadastral surveying
- High and increasing number of boundary disputes