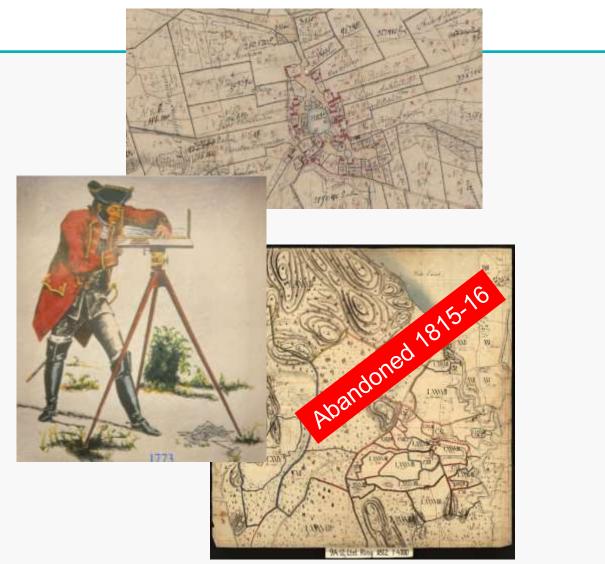

#### Cadastral mapping in Denmark–Norway

- > Started 1804-1805
- Denmark: completed in1821 and in force from 1844

 Norway: from 1814 in union with Sweden, the first cadastral mapping was stopped in 1815-1816, due to poor economy and resistance from the farmers