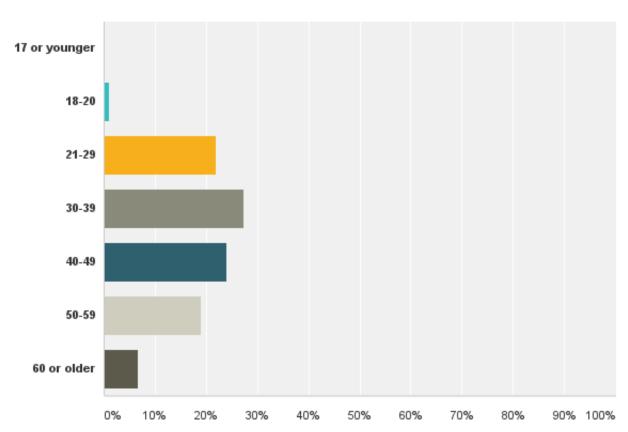

| 80               |   |   | 1/ |
| 20     | Canadian Institute of Geomatics                                             | 72                    | 15                       | 57               |   |   |    |
| 21     | Nepal Institution of Chartered Surveyors (NICS)                             | 26                    | 0                        | 26               |   |   | 11 |
| _      | Japan Federation of Surveyors(JFS)                                          |                       |                          |                  |   |   |    |
| 23     | Grand Total                                                                 | 117522                | 13702                    | 96783            |   |   |    |

# Age profile

#### Q1 What is your age?

Answered: 886 Skipped: 0



### Job satisfaction

Q13 What is your level of satisfaction with your current job? (Consider your salary, level of responsibility and enjoyment of your daily tasks when responding.)

Answered: 693 Skipped: 196



#### What about other countries

# Sweden has 50% women in survey positions?



Where is Plumbob Ken?

43% of all statistics are worthless.

Come and tell me your story – in complete confidence..