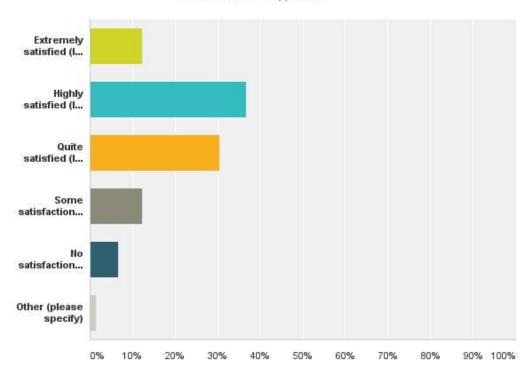

### Job satisfaction

Q13 What is your level of satisfaction with your current job? (Consider your salary, level of responsibility and enjoyment of your daily tasks when responding.)

Answered: 693 Skipped: 196