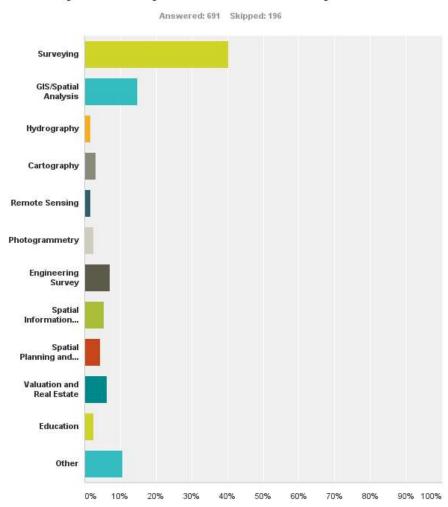

# **Disciplines**

#### Q9 Which of the following disciplines do you currently work in or most identify with?