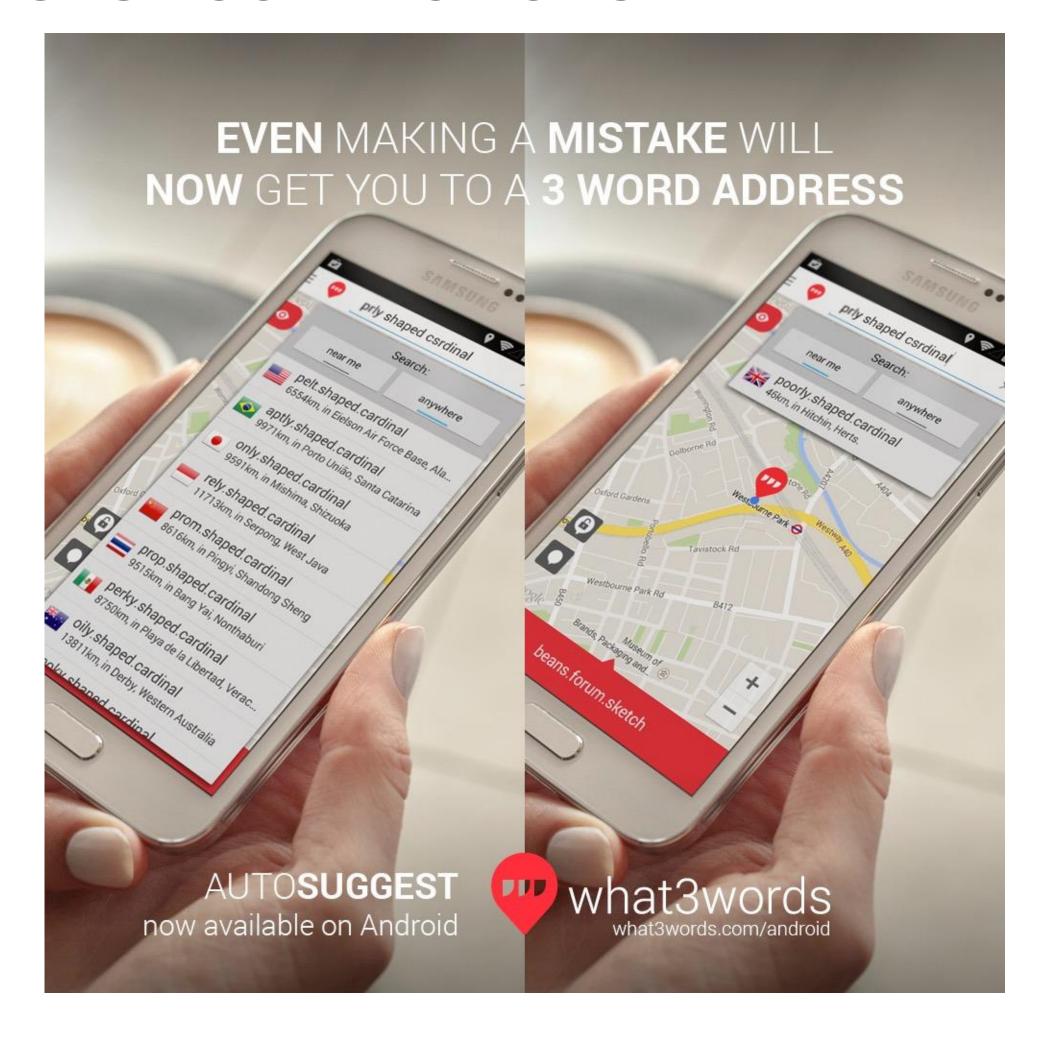

#### OFFLINE AND AUTOSUGGEST CORRECTIONS

#### Validation

The 3 word addresses have been pre-assigned in a very specific way so as to offer a built-in validation system to correct input errors.