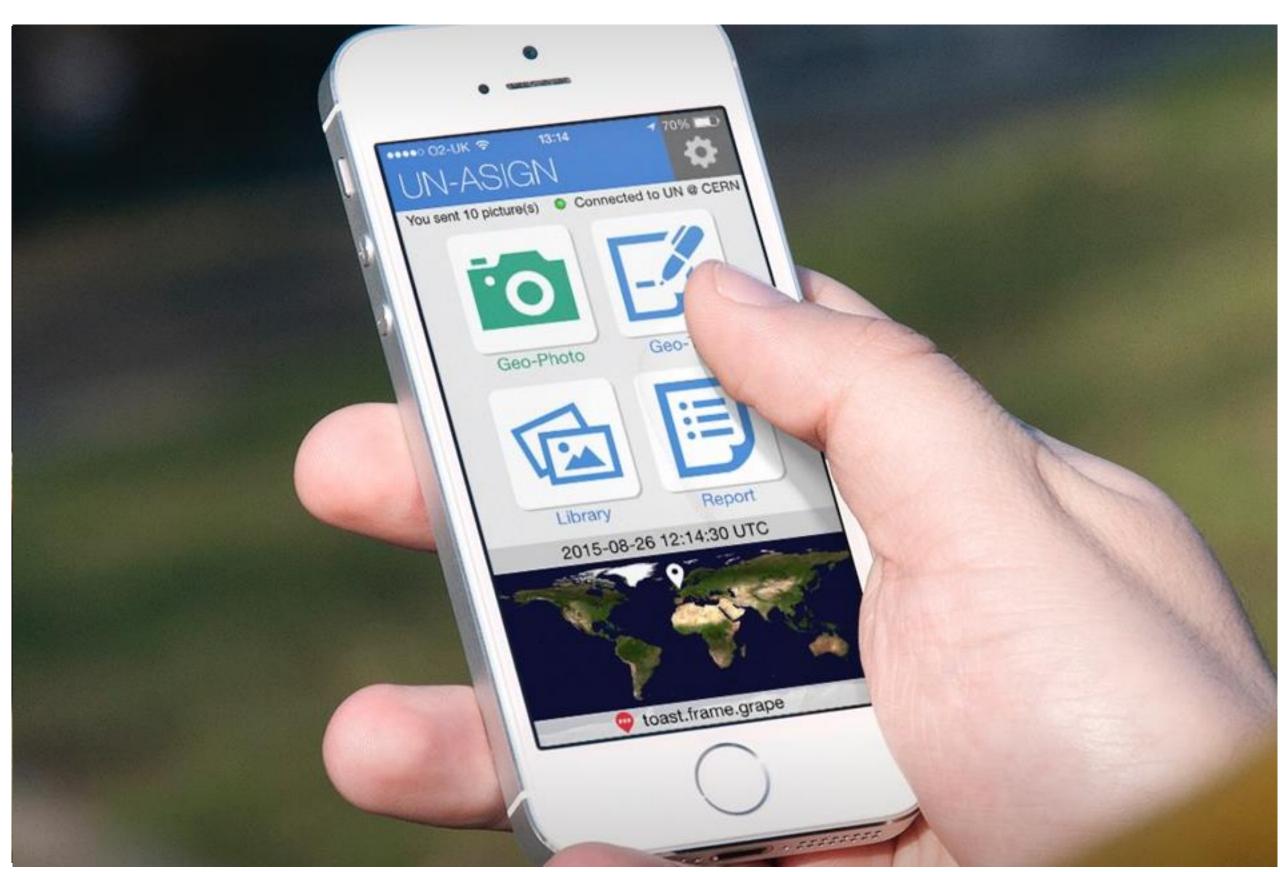

- IMPROVE FINANCIAL INCLUSION AND OPEN NEW MARKETS
- CITIZEN REPORTING
- TOURISM AND EASE OF COMMUNICATION
- ENHANCE POSTAL CODE SYSTEM FOR DELIVERY







## BEING USED IN THE FAVELAS TO DELIVER PACKAGES















w3w.co/cartero-amigo





## BEING USED IN THE TOWNSHIPS TO DELIVER MEDICINES













# BEING USED IN INDIA TO DELIVER LIGHT







w3w.co/pollinate-energy





## BEING USED IN RURAL AFRICA TO ERADICATE MOSQUITOS







w3w.co/in2care



Recovery from disaster





## BEING USED IN TANZANIATO IDENTIFY WATER POINTS



Recovery from disaster



# MIGRANT ENCAMPMENT IN FRANCE







# DEMO SITE ON GITHUB FOR JAPAN







# SEARCH AND DISPLAY IN NORWAY



www.norgeskart.no





# FMS FESTIVAL EMERGENCY RESPONSE









## BEING USED BY THE UN TO REPORT DISASTERS







w3w.co/un-asign





## MULTI AWARD WINNING















nominettrust

100















## GLOBAL THOUGHT LEADERSHIP & PRESS COVERAGE







Move aside Google Maps, the future of navigation is just three words

What3Words looks to challenge traditional coordinates with words

Wed Nov 18 2015, 10:16













### ADVANTAGES OF USING WHAT3WORDS



#### Ready to go

The world's 3 word addresses are pre-assigned, and can be used instantly and cost effectively.



#### Words beat numbers

3 words are significantly more memorable than the equivalent alphanumeric characters or lat/long coordinates required to define the same location, and much quicker and easier to say.



#### Uniformity

One uniform word-based system for everyone eliminates the confusion caused by conflicting numeric a