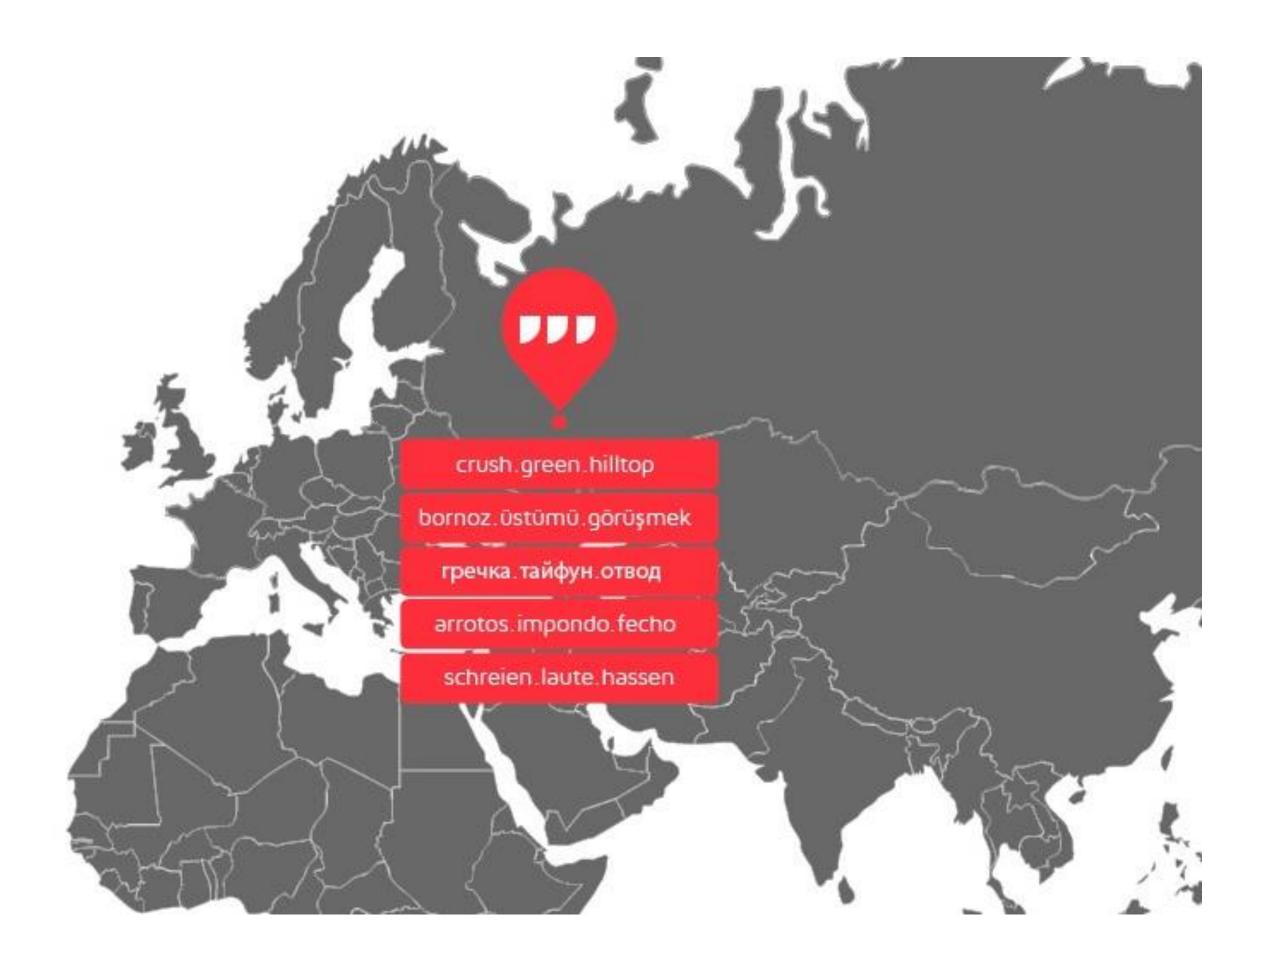

#### WORDS BEAT NUMBERS FOR COMMUNICATION

#### Multiple Languages

what3words is currently available in most of the official UN languages, as well as several others. It can also be functional in languages such as Hausa, Swahili or Vietnamese.