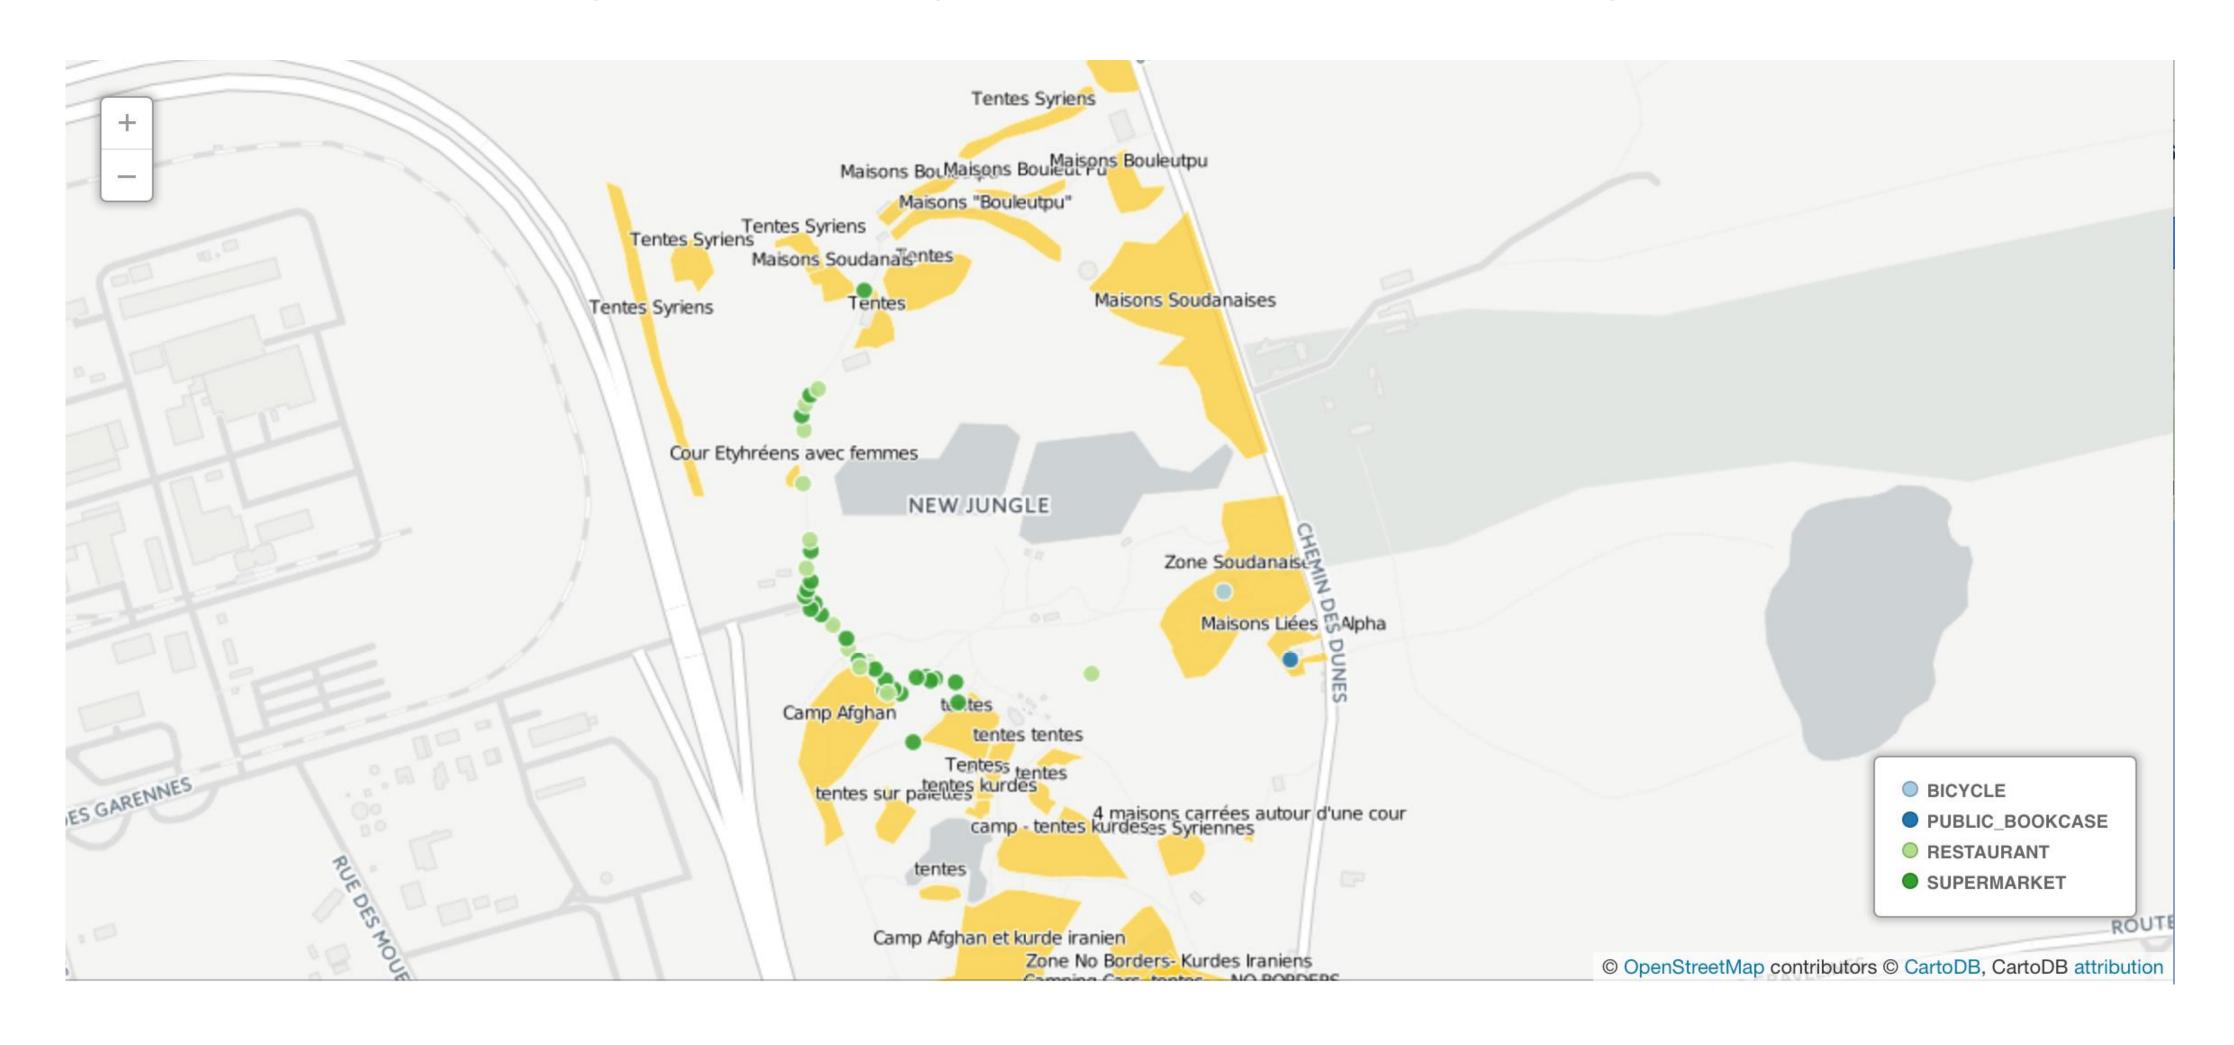

L GOVERNMENTS AND UTILITIES TO MANAGE AND NAVIGATE TO MICRO ASSETS SUCH AS TRAFFIC LIGHTS, PARK BENCHES, RUBBISH BINS, ELECTRICITY SUBSTATIONS AND A HOST OF OTHER ASSETS WHICH HAVE NO ADDRESS





- IMPROVE FINANCIAL INCLUSION AND OPEN NEW MARKETS
- CITIZEN REPORTING
- TOURISM AND EASE OF COMMUNICATION
- ENHANCE POSTAL CODE SYSTEM FOR DELIVERY







## BEING USED IN THE FAVELAS TO DELIVER PACKAGES















w3w.co/cartero-amigo





## BEING USED IN THE TOWNSHIPS TO DELIVER MEDICINES













# BEING USED IN INDIA TO DELIVER LIGHT







w3w.co/pollinate-energy





## BEING USED IN RURAL AFRICA TO ERADICATE MOSQUITOS







w3w.co/in2care



Recovery from disaster





## BEING USED IN TANZANIATO IDENTIFY WATER POINTS



Recovery from disaster



# MIGRANT ENCAMPMENT IN FRANCE







# DEMO SITE ON GITHUB FOR JAPAN







# SEARCH AND DISPLAY IN NORWAY



www.norgeskart.no





# FMS FESTIVAL EMERGENCY RESPONSE









## BEING USED BY THE UN TO REPORT DISASTERS







w3w.co/un-asign





## MULTI AWARD WINNING















nominettrust

100















## GLOBAL THOUGHT LEADERSHIP & PRESS COVERAGE







Move aside Google Maps, the future of navigation is just three words

What3Words looks to challenge traditional coordinates with words

Wed Nov 18 2015, 10:16













### ADVANTAGES OF USING WHAT3WORDS



#### Ready to go

The world's 3 word addresses are pre-assigned, and can be used instantly and cost effectively.



#### Words beat numbers

3 words are significantly more memorable than the equivalent alphanumeric characters or lat/long coordinates