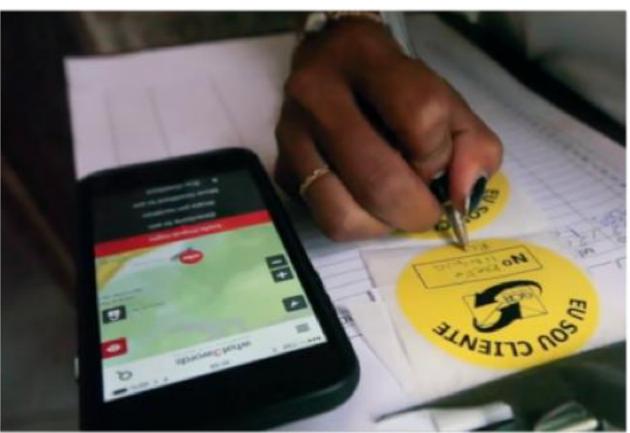

E ADDRESS OF THE PARCEL CENTROID TO LABEL THE PARCEL





## WHAT3WORDS FOR LAND ADMINISTRATION



3 WORD ADDRESS ALSO UNIQUE ID FOR MICRO ASSETS SUCH AS BINS, ELECTRICITY PYLONS OR WATER METERS









- PROVIDE A STANDARDISED HOUSEHOLD ID NOT ONLY FOR PROPERTY TAX BUT ALL KINDS OF TAX COLLECTION
- PROVIDE UNIFORM AND EASY TO COMMUNICATE LOCATION FOR EMERGENCY RESPONSE SERVICES
- ALLOW LOCAL GOVERNMENTS AND UTILITIES TO MANAGE AND NAVIGATE TO MICRO ASSETS SUCH AS TRAFFIC LIGHTS, PARK BENCHES, RUBBISH BINS, ELECTRICITY SUBSTATIONS AND A HOST OF OTHER ASSETS WHICH HAVE NO ADDRESS





- IMPROVE FINANCIAL INCLUSION AND OPEN NEW MARKETS
- CITIZEN REPORTING
- TOURISM AND EASE OF COMMUNICATION
- ENHANCE POSTAL CODE SYSTEM FOR DELIVERY







## BEING USED IN THE FAVELAS TO DELIVER PACKAGES















w3w.co/cartero-amigo





## BEING USED IN THE TOWNSHIPS TO DELIVER MEDICINES













# BEING USED IN INDIA TO DELIVER LIGHT







w3w.co/pollinate-energy





## BEING USED IN RURAL AFRICA TO ERADICATE MOSQUITOS







w3w.co/in2care



Recovery from disaster





## BEING USED IN TANZANIATO IDENTIFY WATER POINTS



Recovery from disaster



# MIGRANT ENCAMPMENT IN FRANCE







# DEMO SITE ON GITHUB FOR JAPAN







# SEARCH AND DISPLAY IN NORWAY



www.norgeskart.no





# FMS FESTIVAL EMERGENCY RESPONSE









## BEING USED BY THE UN TO REPORT DISASTERS







w3w.co/un-asign





## MULTI AWARD WINNING















nominettrust

100















## GLOBAL THOUGHT LEADERSHIP & PRESS COVERAGE







Move aside Google Maps, the future of navigation is just three w