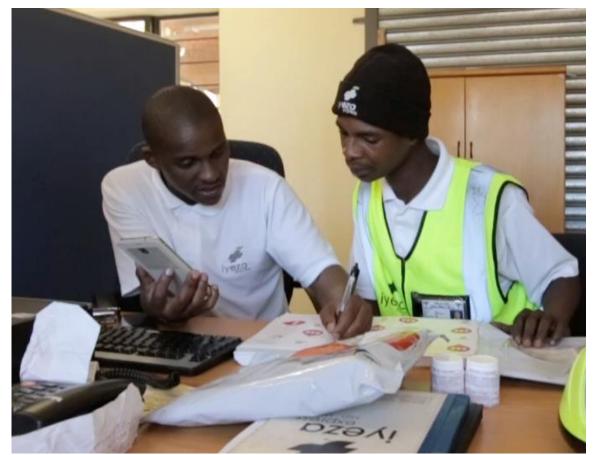

#### HOW TO FIND A 3 WORD ADDRESS

- 1. Type in your postcode, street address or business name.
- 2. View the map and zoom in to grid level.
- 3. Switch to satellite view and unlock pin.
- 4. Move pin to actual location, the 3 word address is displayed on the red bar.