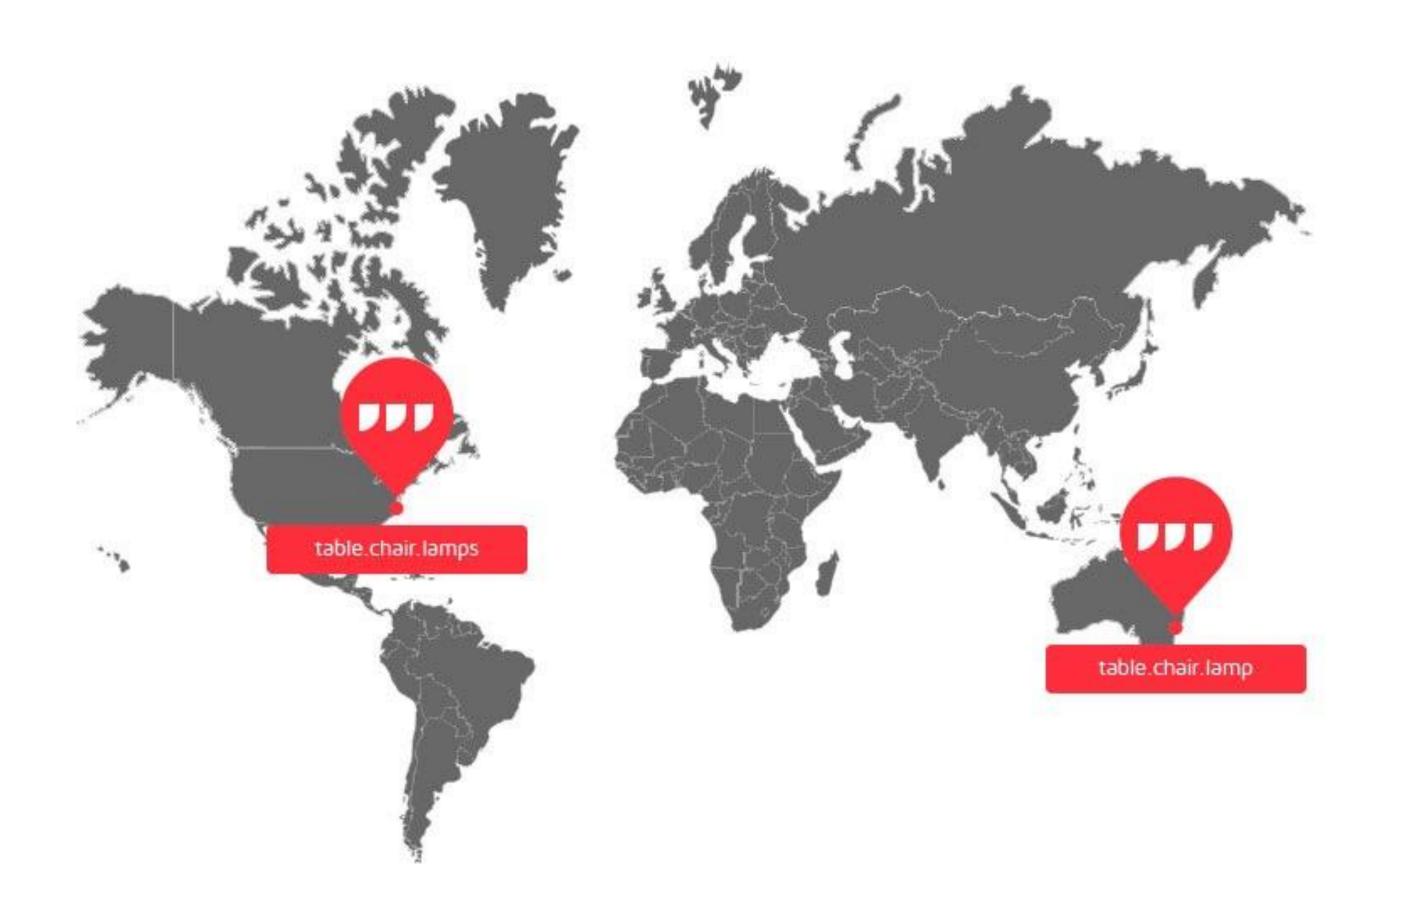

#### **WORDS WORK EVERYWHERE**

#### Multiple Languages

what3words is currently available in most of the official UN languages, as well as several others. It can also be functional in languages such as Hausa, Swahili or Vietnamese.