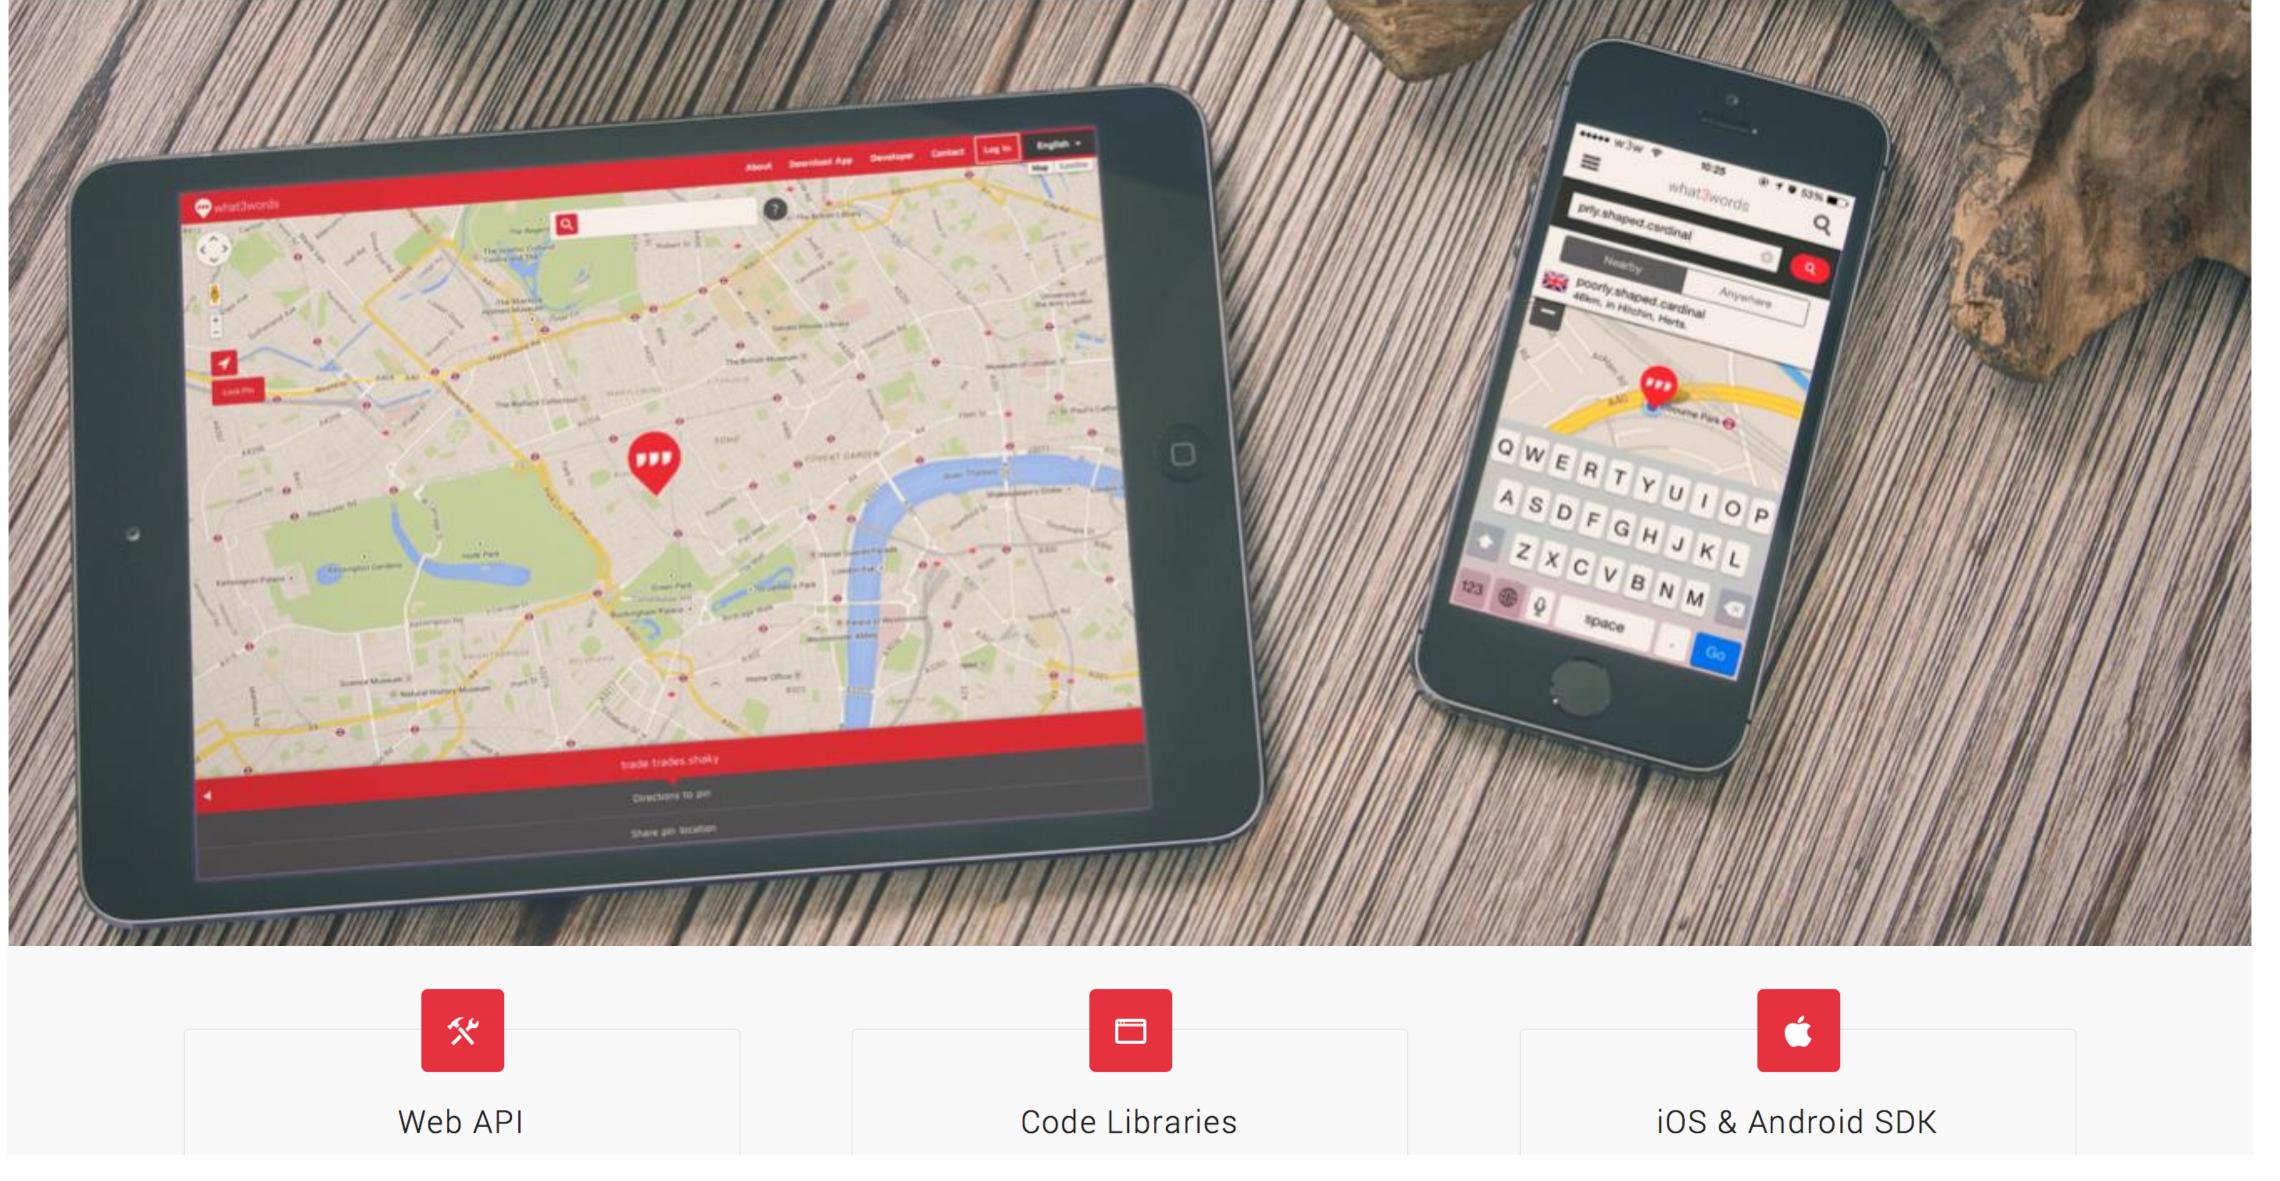

#### HOW TO FIND A 3 WORD ADDRESS

- 1. Type in your postcode, street address or business name.
- 2. View the map and zoom in to grid level.
- 3. Switch to satellite view and unlock pin.
- 4. Move pin to actual location, the 3 word address is displayed on the red bar.