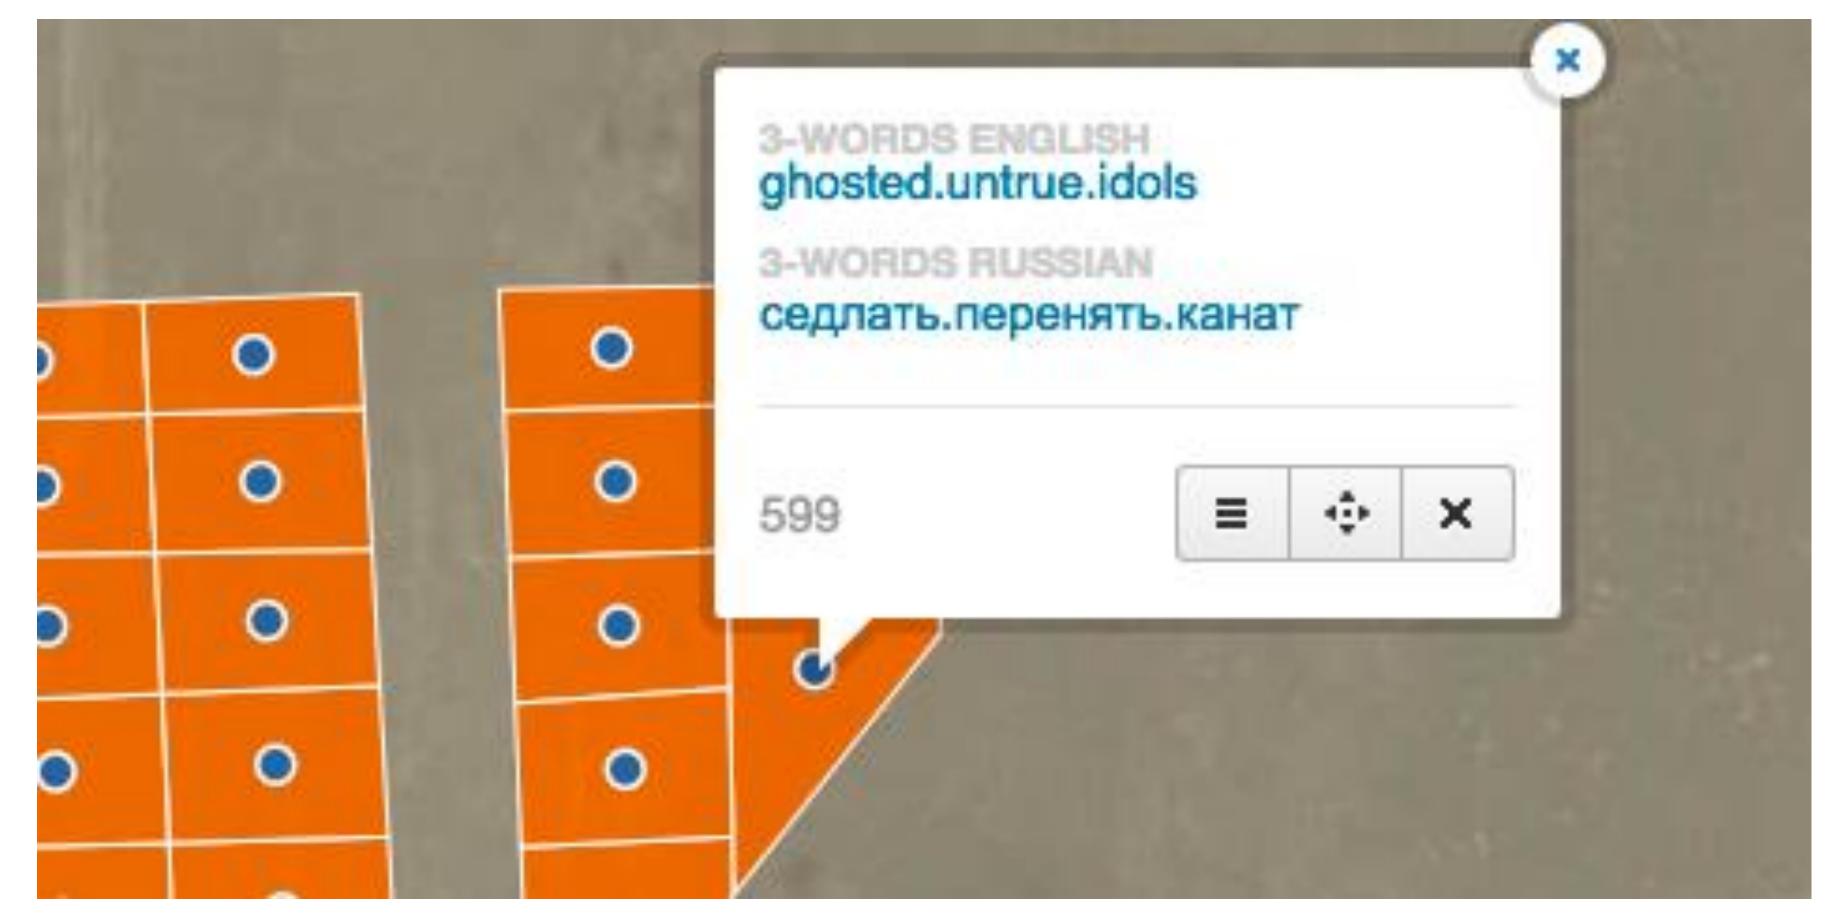

#### WHAT3WORDS IS A NEW GLOBAL ADDRESS SYSTEM

#### HOW TO FIND A 3 WORD ADDRESS

- 1. Type in your postcode, street address or business name.
- 2. View the map and zoom in to grid level.
- 3. Switch to satellite view and unlock pin.
- 4. Move pin to actual location, the 3 word address is displayed on the red bar.