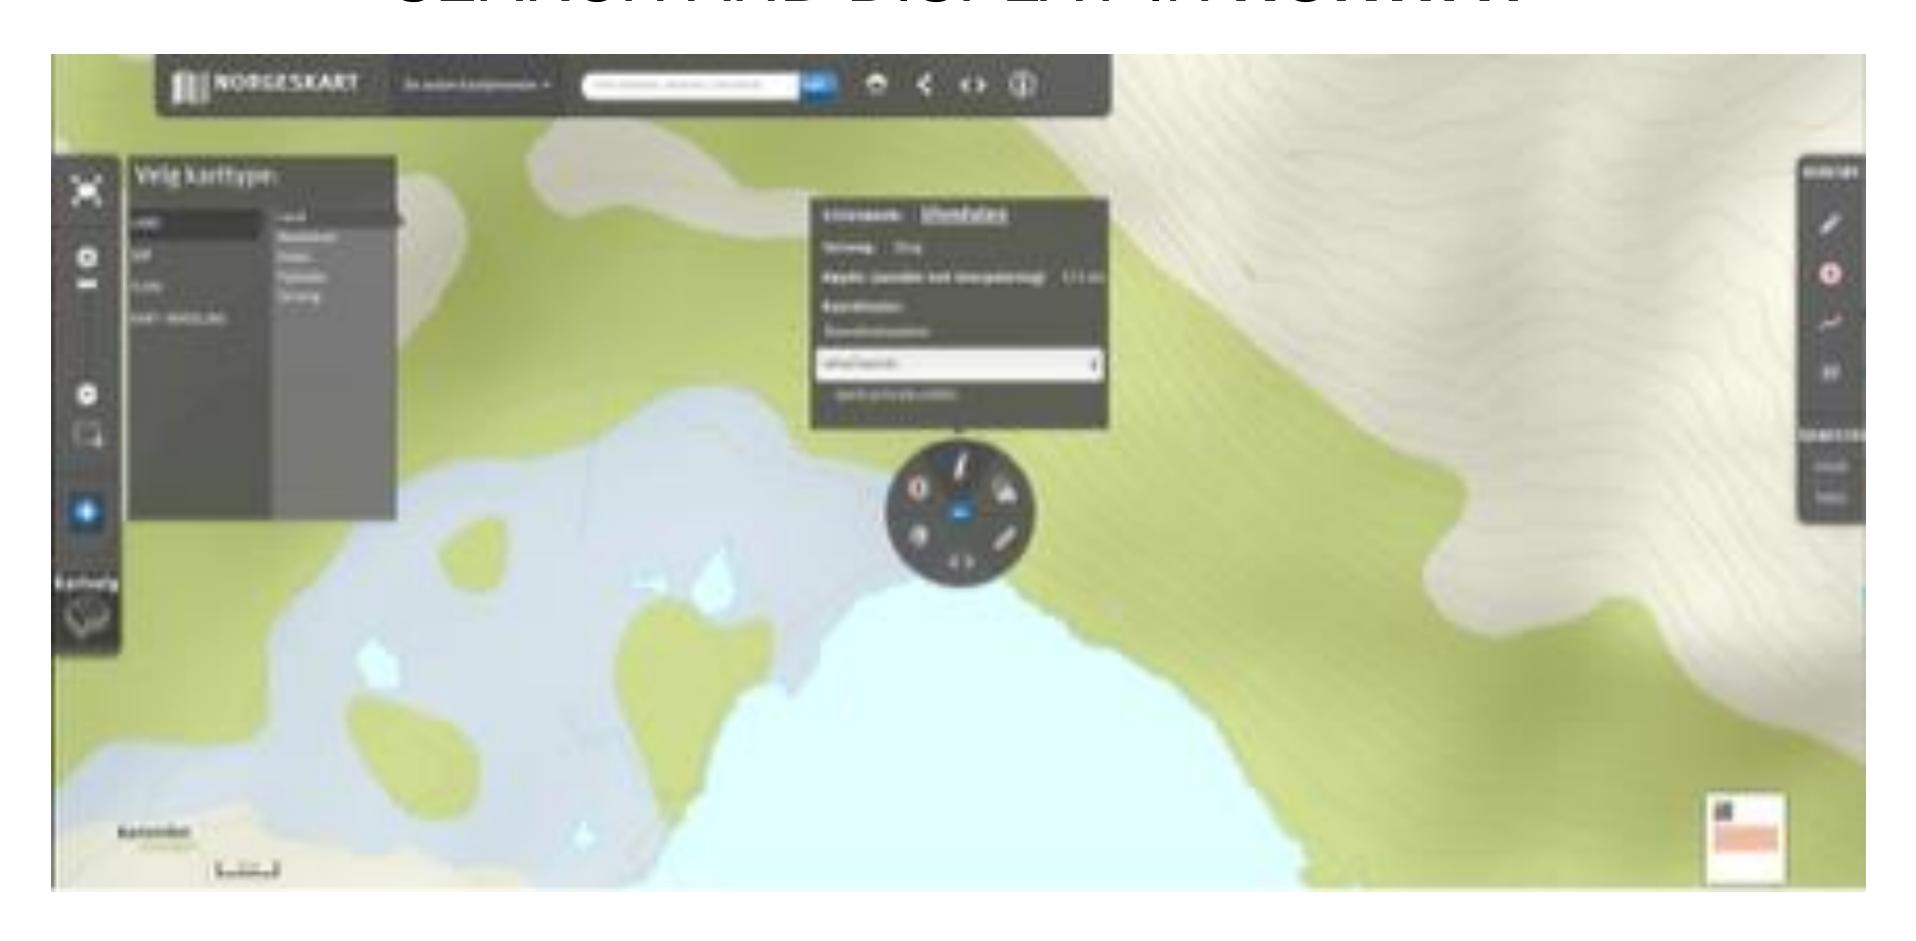

AFFIC LIGHTS, PARK BENCHES, RUBBISH BINS, ELECTRICITY SUBSTATIONS AND A HOST OF OTHER ASSETS WHICH HAVE NO ADDRESS





- IMPROVE FINANCIAL INCLUSION AND OPEN NEW MARKETS
- CITIZEN REPORTING
- TOURISM AND EASE OF COMMUNICATION
- ENHANCE POSTAL CODE SYSTEM FOR DELIVERY







## BEING USED IN THE FAVELAS TO DELIVER PACKAGES















w3w.co/cartero-amigo





## BEING USED IN THE TOWNSHIPS TO DELIVER MEDICINES













# BEING USED IN INDIA TO DELIVER LIGHT







w3w.co/pollinate-energy





## BEING USED IN RURAL AFRICA TO ERADICATE MOSQUITOS







w3w.co/in2care



Recovery from disaster





## BEING USED IN TANZANIATO IDENTIFY WATER POINTS



Recovery from disaster



# MIGRANT ENCAMPMENT IN FRANCE







# DEMO SITE ON GITHUB FOR JAPAN







# SEARCH AND DISPLAY IN NORWAY



www.norgeskart.no





# FMS FESTIVAL EMERGENCY RESPONSE









## BEING USED BY THE UN TO REPORT DISASTERS







w3w.co/un-asign





## MULTI AWARD WINNING















nominettrust

100















## GLOBAL THOUGHT LEADERSHIP & PRESS COVERAGE







Move aside Google Maps, the future of navigation is just three words

What3Words looks to challenge traditional coordinates with words

Wed Nov 18 2015, 10:16













### ADVANTAGES OF USING WHAT3WORDS



#### Ready to go

The world's 3 word addresses are pre-assigned, and can be used instantly and cost effectively.



#### Words beat numbers

3 words are significantly more memorable than the equivalent alphanumeric characters or lat/long coordinates required to define the same location, and much quicker and easier to say.