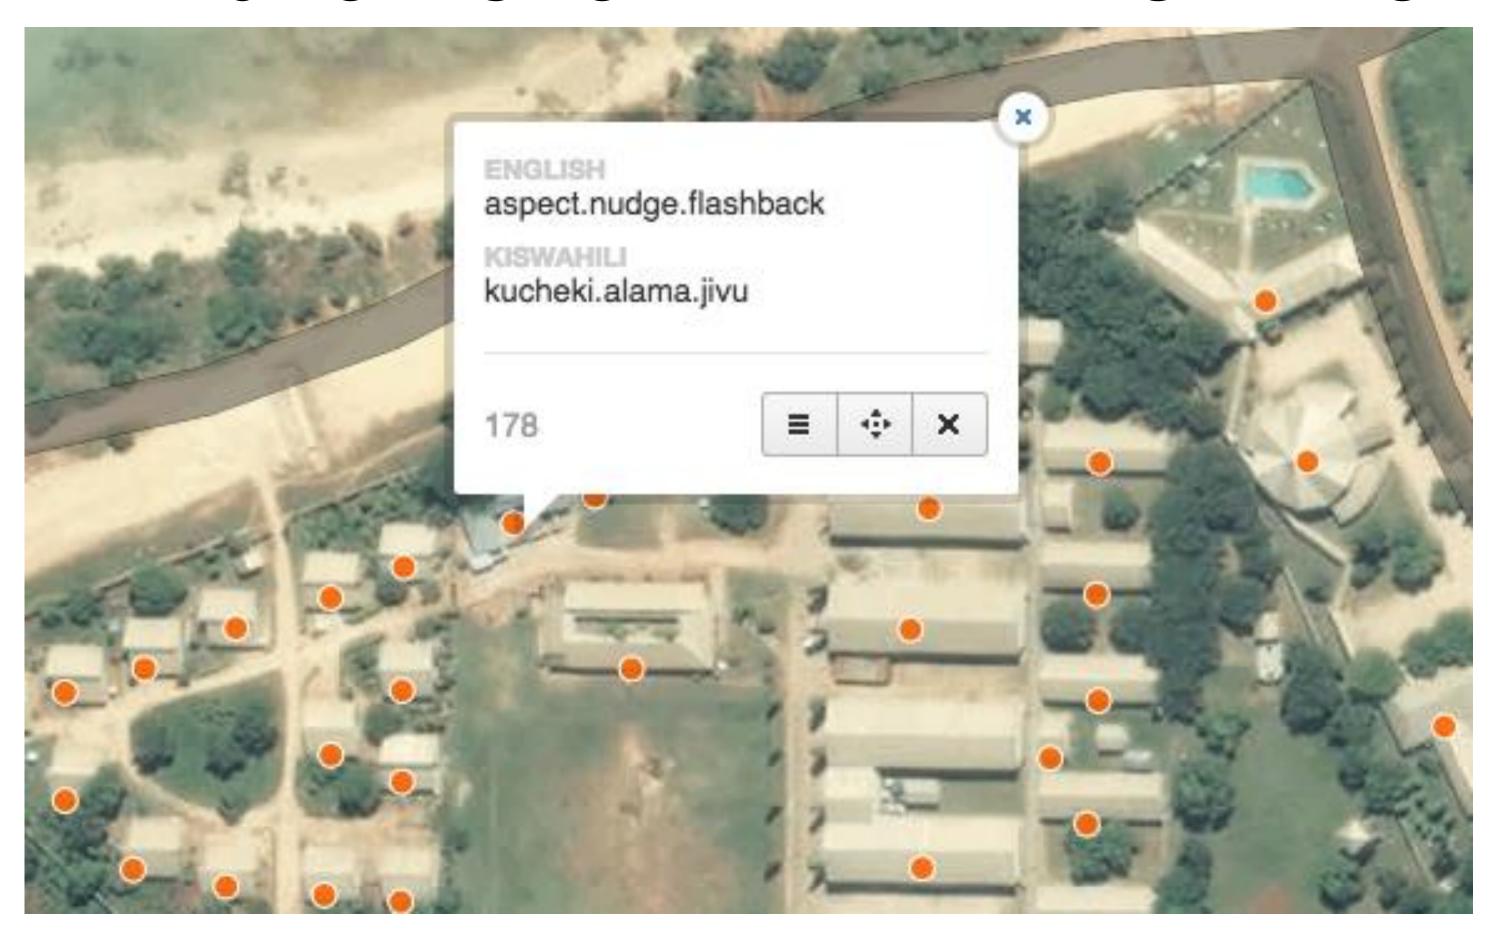

PLUGIN





















#### HOW TO FIND A 3 WORD ADDRESS









- 1. Type in your postcode, street address or business name.
- 2. View the map and zoom in to grid level.
- 3. Switch to satellite view and unlock pin.
- 4. Move pin to actual location, the 3 word address is displayed on the red bar.





#### INTEGRATED INTO GIS INFRASTRUCTURE



























# BEING PILOTED BY THE DEPARTMENT OF RURAL DEVELOPMENT AND LAND REFORM IN SOUTH AFRICA





# rural development & land reform

Department:
Rural Development and Land Reform
REPUBLIC OF SOUTH AFRICA



w3w.co/2016/02/drdlr/





## WHAT3WORDS FOR LAND ADMINISTRATION



3 WORD ADDRESS AS A UNIQUE ID FOR A LAND PARCEL USING THE ADDRESS OF THE PARCEL CENTROID TO LABEL THE PARCEL





## WHAT3WORDS FOR LAND ADMINISTRATION



3 WORD ADDRESS ALSO UNIQUE ID FOR MICRO ASSETS SUCH AS BINS, ELECTRICITY PYLONS OR WATER METERS









- PROVIDE A STANDARDISED HOUSEHOLD ID NOT ONLY FOR PROPERTY TAX BUT ALL KINDS OF TAX COLLECTION
- PROVIDE UNIFORM AND EASY TO COMMUNICATE LOCATION FOR EMERGENCY RESPONSE SERVICES
- ALLOW LOCAL GOVERNMENTS AND UTILITIES TO MANAGE AND NAVIGATE TO MICRO ASSETS SUCH AS TRAFFIC LIGHTS, PARK BENCHES, RUBBISH BINS, ELECTRICITY SUBSTATIONS AND A HOST OF OTHER ASSETS WHICH HAVE NO ADDRESS





- IMPROVE FINANCIAL INCLUSION AND OPEN NEW MARKETS
- CITIZEN REPORTING
- TOURISM AND EASE OF COMMUNICATION
- ENHANCE POSTAL CODE SYSTEM FOR DELIVERY







## BEING USED IN THE FAVELAS TO DELIVER PACKAGES















w3w.co/cartero-amigo





## BEING USED IN THE TOWNSHIPS TO DELIVER MEDICINES