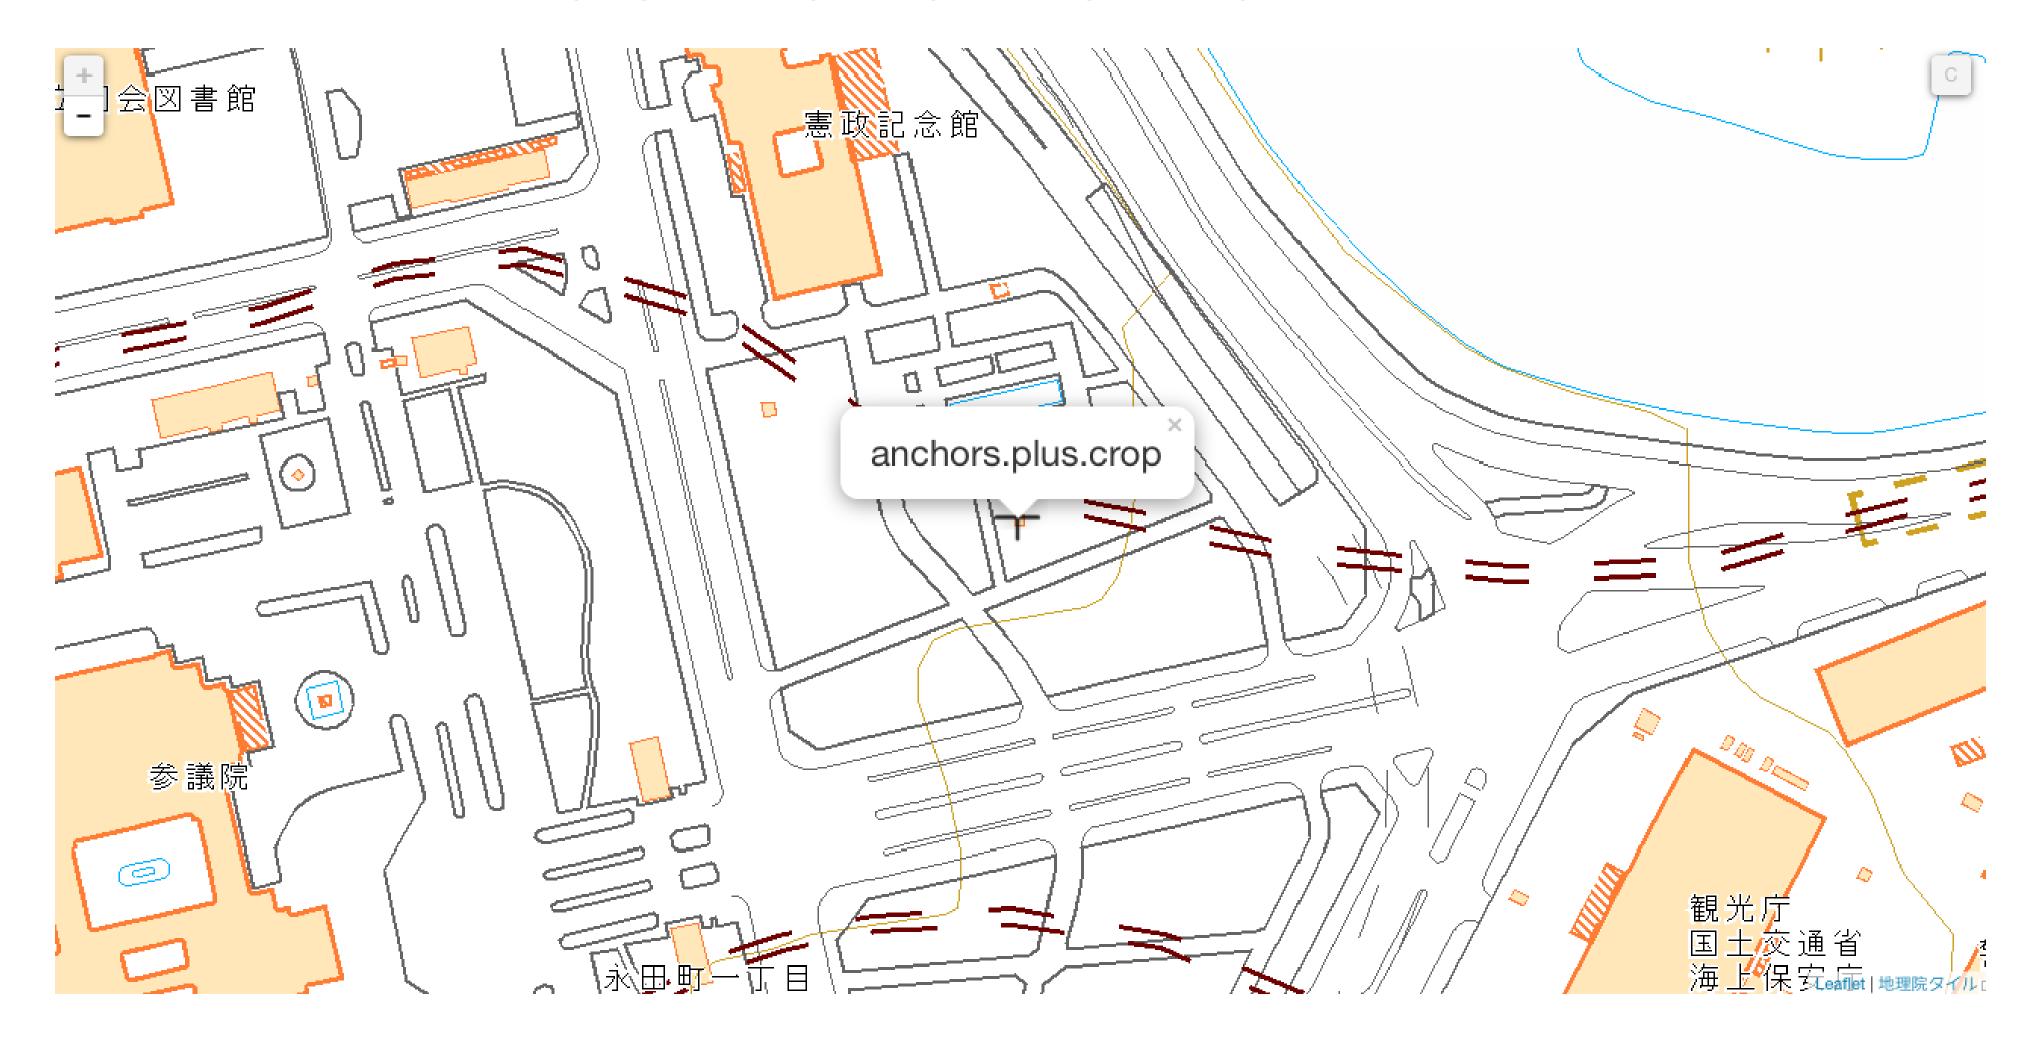

ND NAVIGATE TO MICRO ASSETS SUCH AS TRAFFIC LIGHTS, PARK BENCHES, RUBBISH BINS, ELECTRICITY SUBSTATIONS AND A HOST OF OTHER ASSETS WHICH HAVE NO ADDRESS





- IMPROVE FINANCIAL INCLUSION AND OPEN NEW MARKETS
- CITIZEN REPORTING
- TOURISM AND EASE OF COMMUNICATION
- ENHANCE POSTAL CODE SYSTEM FOR DELIVERY







## BEING USED IN THE FAVELAS TO DELIVER PACKAGES















w3w.co/cartero-amigo





## BEING USED IN THE TOWNSHIPS TO DELIVER MEDICINES













# BEING USED IN INDIA TO DELIVER LIGHT







w3w.co/pollinate-energy





## BEING USED IN RURAL AFRICA TO ERADICATE MOSQUITOS







w3w.co/in2care



Recovery from disaster





## BEING USED IN TANZANIATO IDENTIFY WATER POINTS



Recovery from disaster



# MIGRANT ENCAMPMENT IN FRANCE







# DEMO SITE ON GITHUB FOR JAPAN







# SEARCH AND DISPLAY IN NORWAY



www.norgeskart.no





# FMS FESTIVAL EMERGENCY RESPONSE









## BEING USED BY THE UN TO REPORT DISASTERS







w3w.co/un-asign





## MULTI AWARD WINNING















nominettrust

100















## GLOBAL THOUGHT LEADERSHIP & PRESS COVERAGE







Move aside Google Maps, the future of navigation is just three words

What3Words looks to challenge traditional coordinates with words

Wed Nov 18 2015, 10:16













### ADVANTAGES OF USING WHAT3WORDS



#### Ready to go

The world's 3 word addresses are pre-assigned, and can be used instantly and cost effectively.



#### Words beat numbers

3 words are significantly more memorable than the equivalent alphanumeric characters or lat/long coordinates required to define the same location,