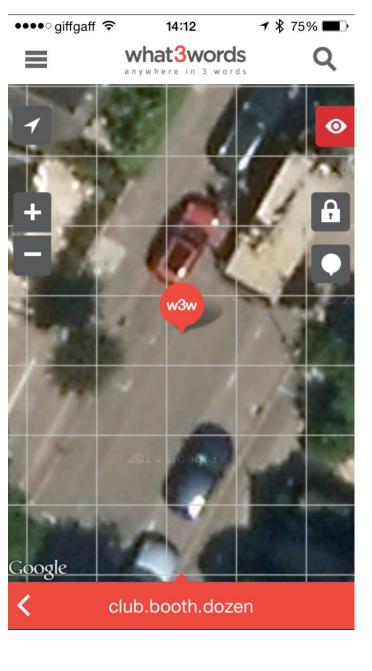

#### HOW TO FIND A 3 WORD ADDRESS

- 1. Type in your postcode, street address or business name.
- 2. View the map and zoom in to grid level.
- 3. Switch to satellite view and unlock pin.
- 4. Move pin to actual location, the 3 word address is displayed on the red bar.