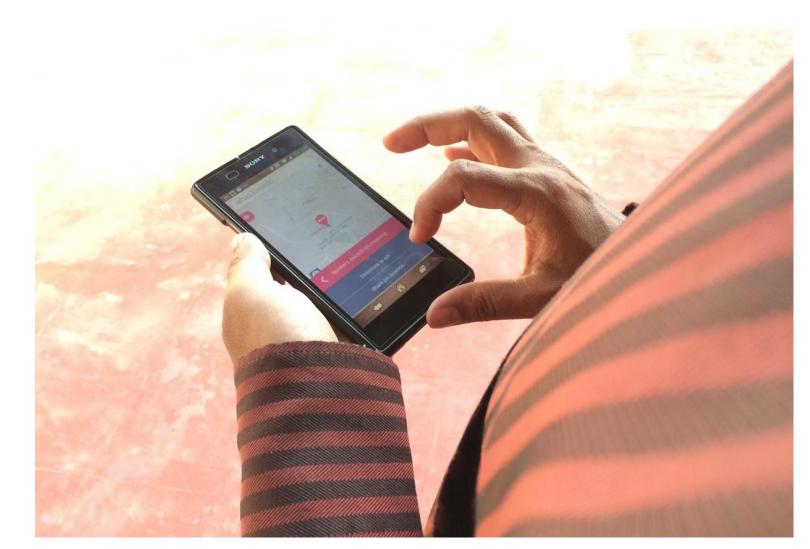

#### HOW TO FIND A 3 WORD ADDRESS

- 1. Type in your postcode, street address or business name.
- 2. View the map and zoom in to grid level.
- 3. Switch to satellite view and unlock pin.
- 4. Move pin to actual location, the 3 word address is displayed on the red bar.