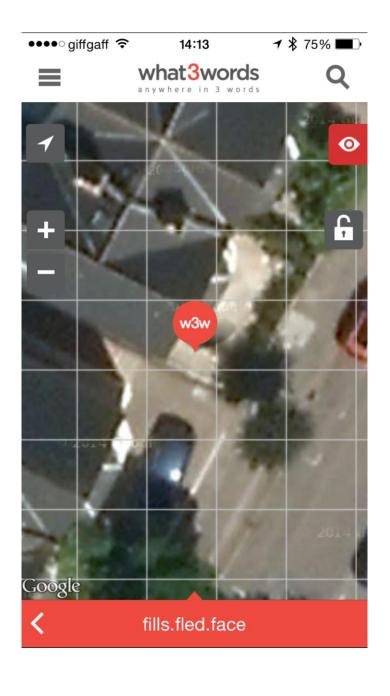

#### HOW TO FIND A 3 WORD ADDRESS

- 1. Type in your postcode, street address or business name.
- 2. View the map and zoom in to grid level.
- 3. Switch to satellite view and unlock pin.
- 4. Move pin to actual location, the 3 word address is displayed on the red bar.