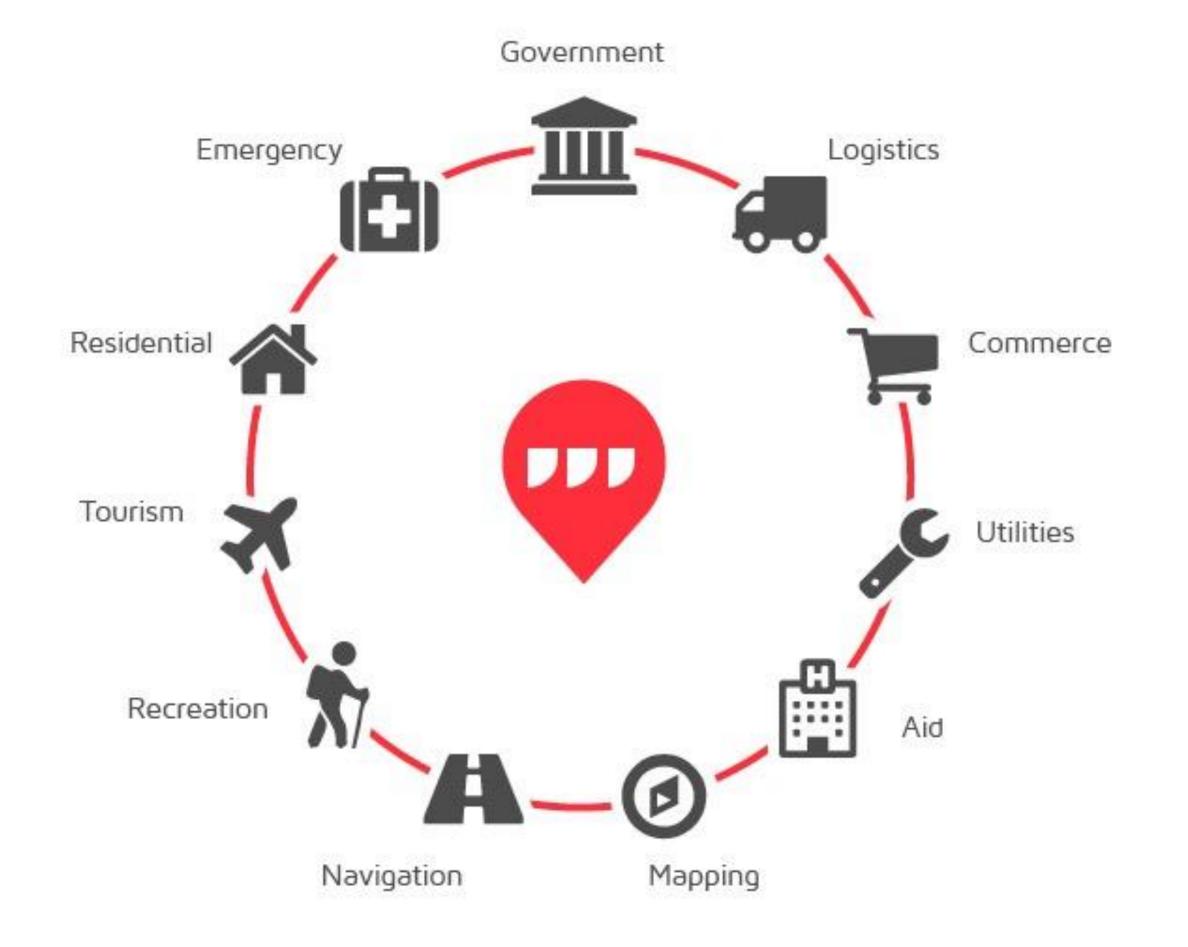

## WHAT3WORDS FOR LAND ADMINISTRATION

3 WORD ADDRESS AS A UNIQUE ID FOR A LAND PARCEL USING THE ADDRESS OF THE PARCEL CENTROID TO LABEL THE PARCEL

## WHAT3WORDS FOR LAND ADMINISTRATION

3 WORD ADDRESS ALSO UNIQUE ID FOR MICRO ASSETS SUCH AS BINS, ELECTRICITY PYLONS OR WATER METERS

- PROVIDE A STANDARDISED HOUSEHOLD ID NOT ONLY FOR PROPERTY TAX BUT ALL KINDS OF TAX COLLECTION
- PROVIDE UNIFORM AND EASY TO COMMUNICATE LOCATION FOR EMERGENCY RESPONSE SERVICES
- ALLOW LOCAL GOVERNMENTS AND UTILITIES TO MANAGE AND NAVIGATE TO MICRO ASSETS SUCH AS TRAFFIC LIGHTS, PARK BENCHES, RUBBISH BINS, ELECTRICITY SUBSTATIONS AND A HOST OF OTHER ASSETS WHICH HAVE NO ADDRESS

- IMPROVE FINANCIAL INCLUSION AND OPEN NEW MARKETS
- CITIZEN REPORTING
- TOURISM AND EASE OF COMMUNICATION
- ENHANCE POSTAL CODE SYSTEM FOR DELIVERY