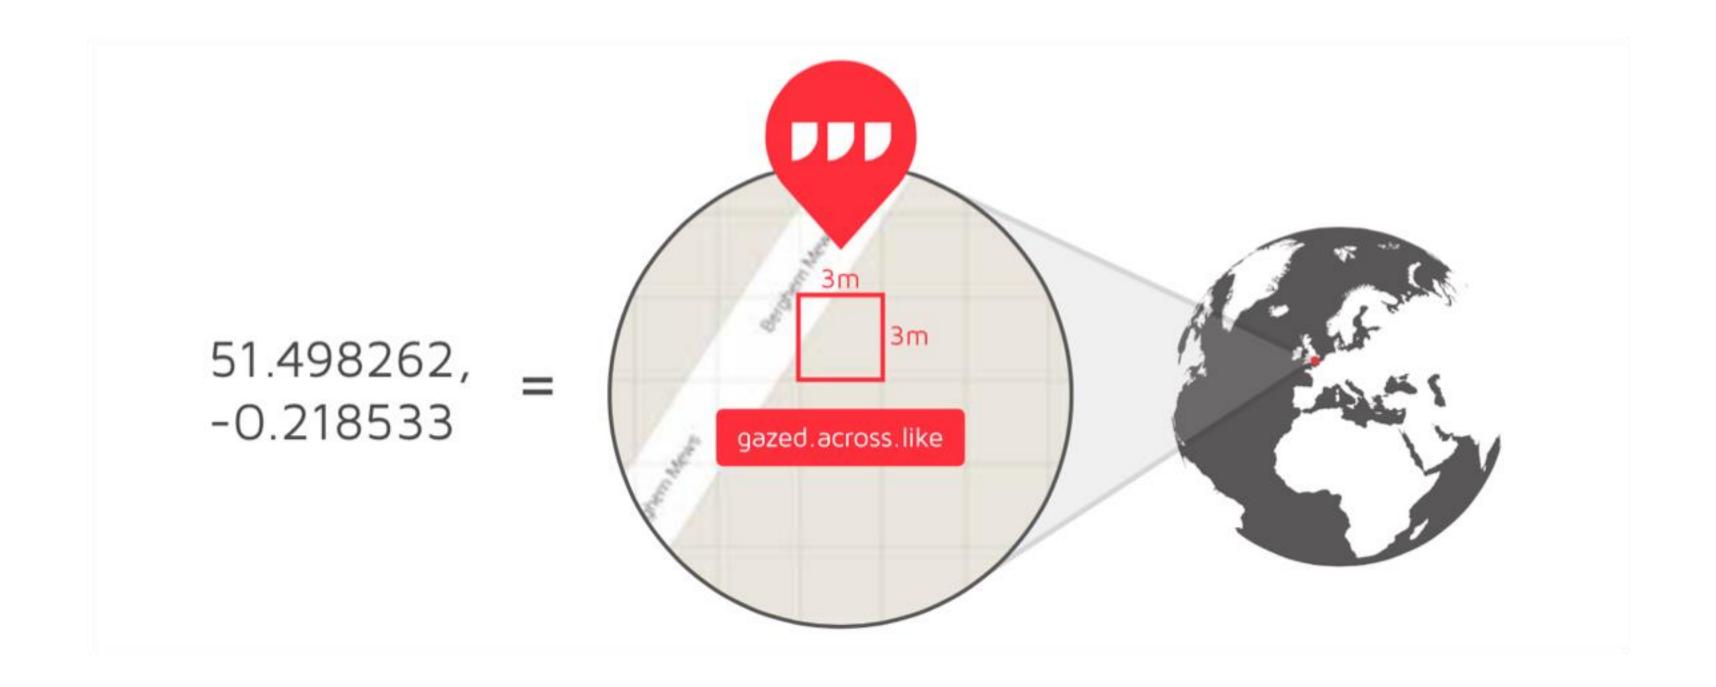

## THE ONLY OPTION IS ACCURATE BUT DIFFICULT TO REMEMBER & USE

25° 9' 40.918" **S** 18° 59' 2.824" **E** 

#### WHAT3WORDS IS A NEW GLOBAL ADDRESS SYSTEM