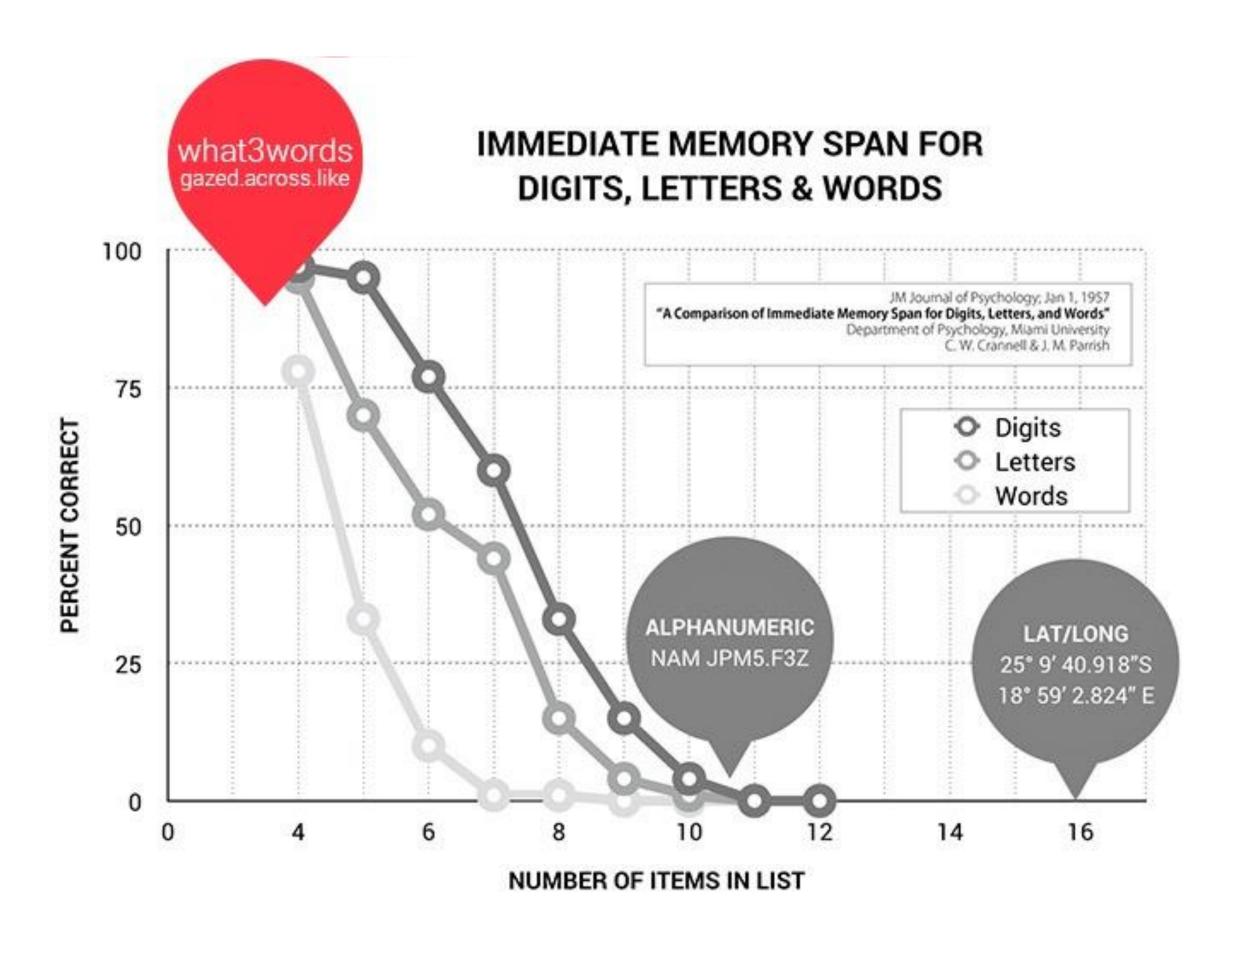

#### WORDS BEAT NUMBERS FOR COMMUNICATION

#### Words beat numbers

3 words are significantly more memorable than the equivalent alphanumeric characters or lat/long coordinates required to define the same location, and much quicker and easier to say.