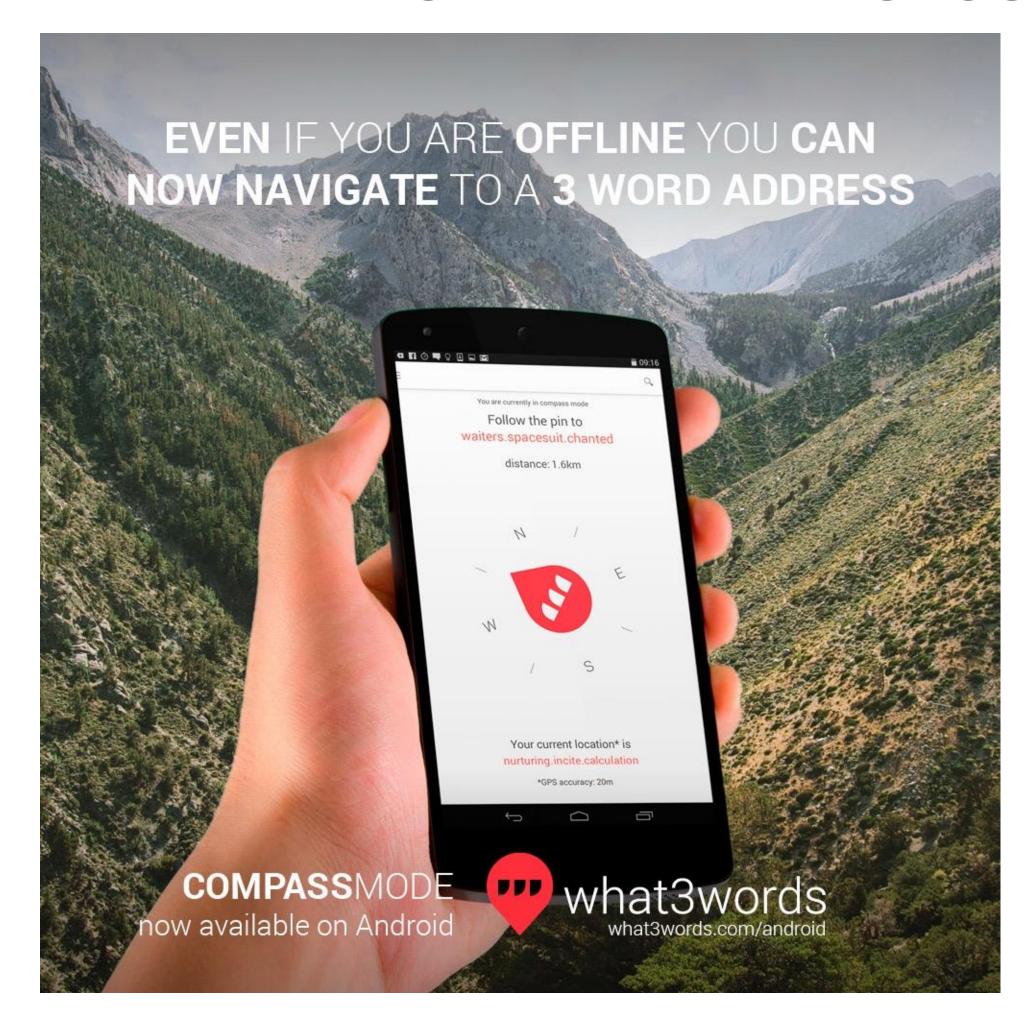

#### OFFLINE AND AUTOSUGGEST CORRECTIONS

#### Offline

It functions without a data connection. This solves a perpetual constraint when in remote and unaddressed locations, or in areas with poor connectivity.