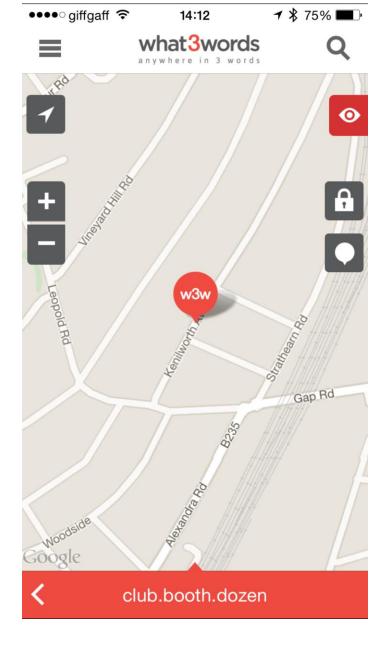

#### HOW TO FIND A 3 WORD ADDRESS

- 1. Type in your postcode, street address or business name.
- 2. View the map and zoom in to grid level.
- 3. Switch to satellite view and unlock pin.
- 4. Move pin to actual location, the 3 word address is displayed on the red bar.