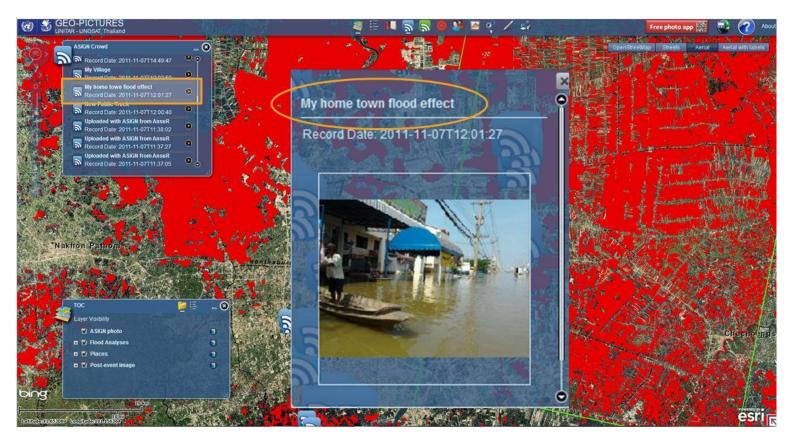

- IMPROVE FINANCIAL INCLUSION AND OPEN NEW MARKETS
- CITIZEN REPORTING
- TOURISM AND EASE OF COMMUNICATION
- ENHANCE POSTAL CODE SYSTEM FOR DELIVERY







## BEING USED IN THE FAVELAS TO DELIVER PACKAGES















w3w.co/cartero-amigo





## BEING USED IN THE TOWNSHIPS TO DELIVER MEDICINES













# BEING USED IN INDIA TO DELIVER LIGHT







w3w.co/pollinate-energy





## BEING USED IN RURAL AFRICA TO ERADICATE MOSQUITOS







w3w.co/in2care



Recovery from disaster





## BEING USED IN TANZANIATO IDENTIFY WATER POINTS



Recovery from disaster



# MIGRANT ENCAMPMENT IN FRANCE







# DEMO SITE ON GITHUB FOR JAPAN







# SEARCH AND DISPLAY IN NORWAY



www.norgeskart.no





# FMS FESTIVAL EMERGENCY RESPONSE









## BEING USED BY THE UN TO REPORT DISASTERS







w3w.co/un-asign





## MULTI AWARD WINNING















nominettrust

100















## GLOBAL THOUGHT LEADERSHIP & PRESS COVERAGE







Move aside Google Maps, the future of navigation is just three words

What3Words looks to challenge traditional coordinates with words

Wed Nov 18 2015, 10:16













### ADVANTAGES OF USING WHAT3WORDS



#### Ready to go

The world's 3 word addresses are pre-assigned, and can be used instantly and cost effectively.



#### Words beat numbers

3 words are significantly more memorable than the equivalent alphanumeric characters or lat/long coordinates required to define the same location, and much quicker and easier to say.



#### Uniformity

One uniform word-based system for everyone eliminates the confusion caused by conflicting numeric