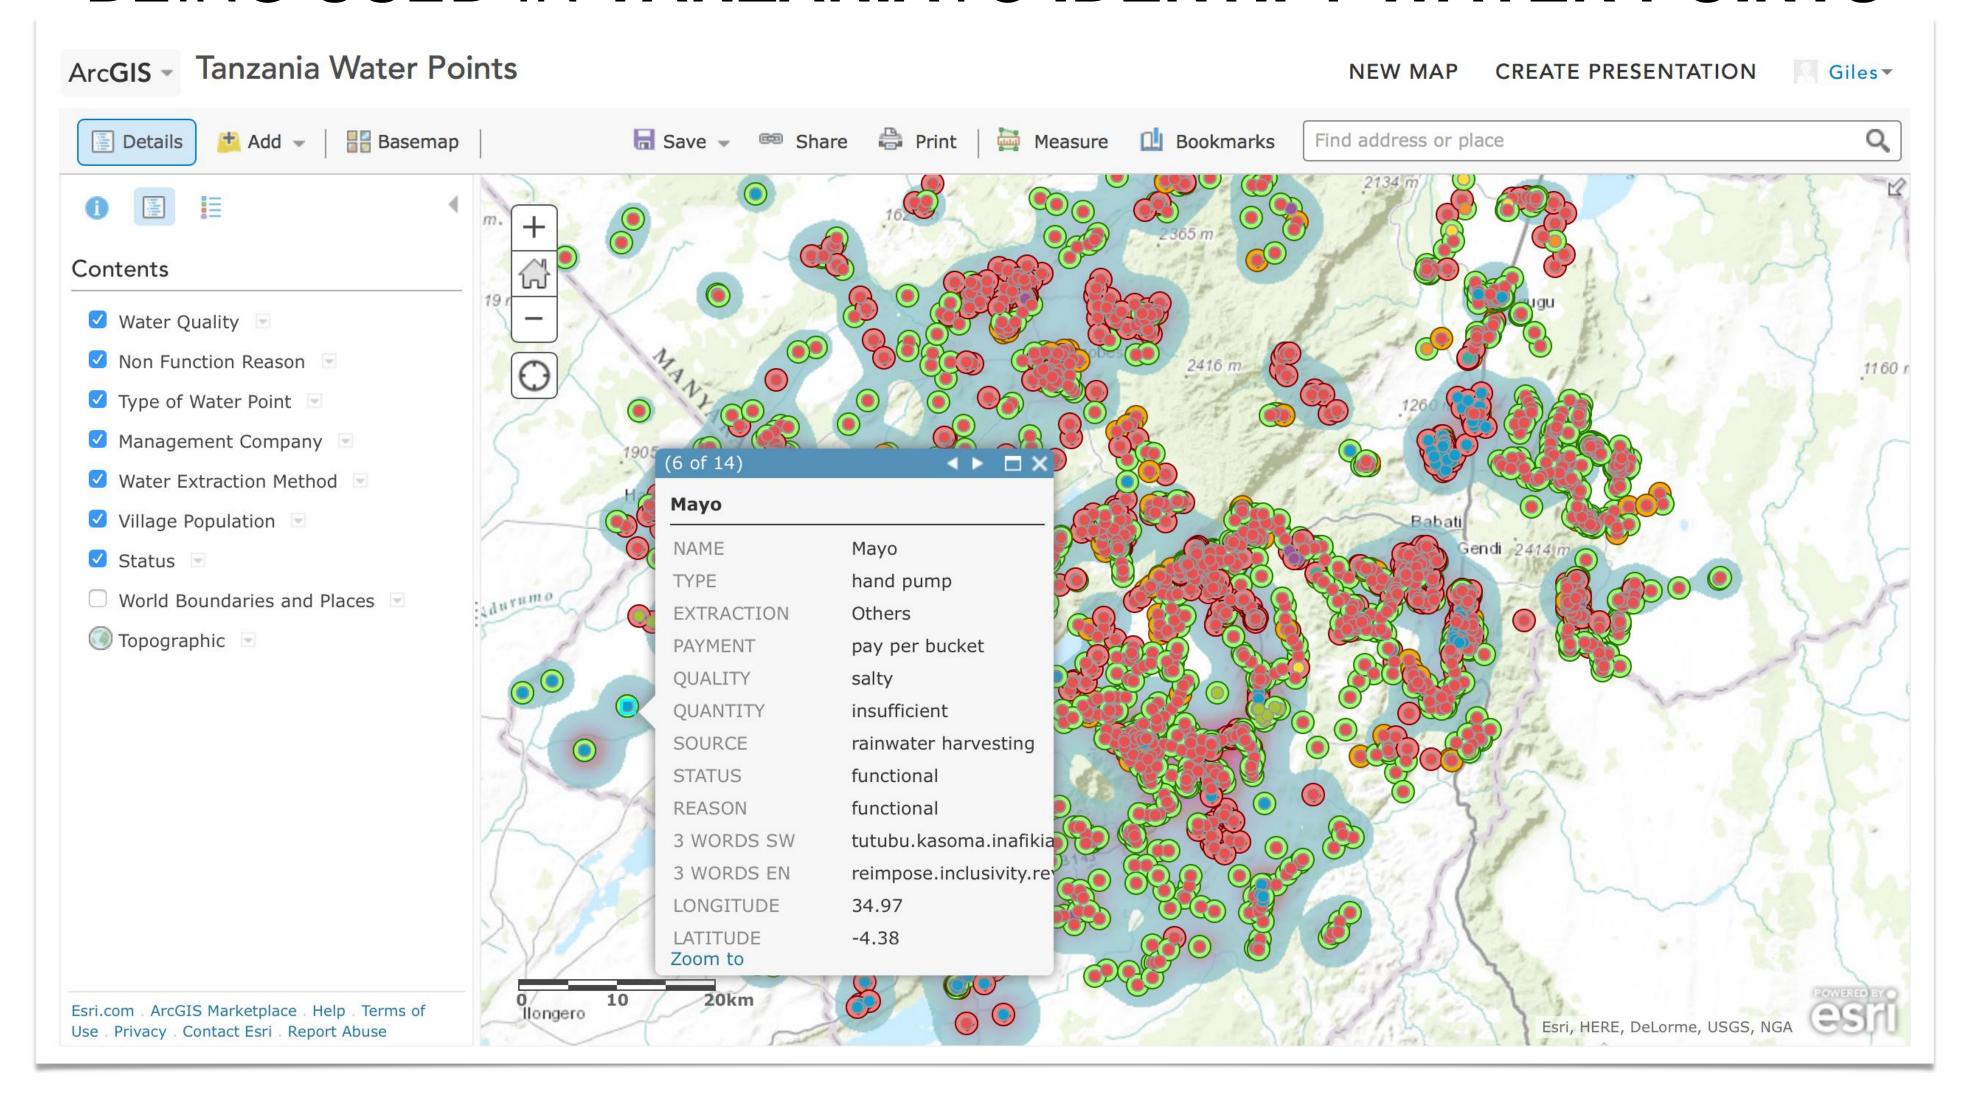

NICATE LOCATION FOR EMERGENCY RESPONSE SERVICES
- ALLOW LOCAL GOVERNMENTS AND UTILITIES TO MANAGE AND NAVIGATE TO MICRO ASSETS SUCH AS TRAFFIC LIGHTS, PARK BENCHES, RUBBISH BINS, ELECTRICITY SUBSTATIONS AND A HOST OF OTHER ASSETS WHICH HAVE NO ADDRESS





- IMPROVE FINANCIAL INCLUSION AND OPEN NEW MARKETS
- CITIZEN REPORTING
- TOURISM AND EASE OF COMMUNICATION
- ENHANCE POSTAL CODE SYSTEM FOR DELIVERY







## BEING USED IN THE FAVELAS TO DELIVER PACKAGES















w3w.co/cartero-amigo





## BEING USED IN THE TOWNSHIPS TO DELIVER MEDICINES













# BEING USED IN INDIA TO DELIVER LIGHT







w3w.co/pollinate-energy





## BEING USED IN RURAL AFRICA TO ERADICATE MOSQUITOS







w3w.co/in2care



Recovery from disaster





## BEING USED IN TANZANIATO IDENTIFY WATER POINTS



Recovery from disaster



# MIGRANT ENCAMPMENT IN FRANCE







# DEMO SITE ON GITHUB FOR JAPAN







# SEARCH AND DISPLAY IN NORWAY



www.norgeskart.no





# FMS FESTIVAL EMERGENCY RESPONSE









## BEING USED BY THE UN TO REPORT DISASTERS







w3w.co/un-asign





## MULTI AWARD WINNING















nominettrust

100















## GLOBAL THOUGHT LEADERSHIP & PRESS COVERAGE







Move aside Google Maps, the future of navigation is just three words

What3Words looks to challenge traditional coordinates with words

Wed Nov 18 2015, 10:16













### ADVANTAGES OF USING WHAT3WORDS



#### Ready to go

The world's 3 word addresses are pre-assigned, and can be used instantly and cost effectively.



#### Words beat numbers

3 words are significantly more memorable than th