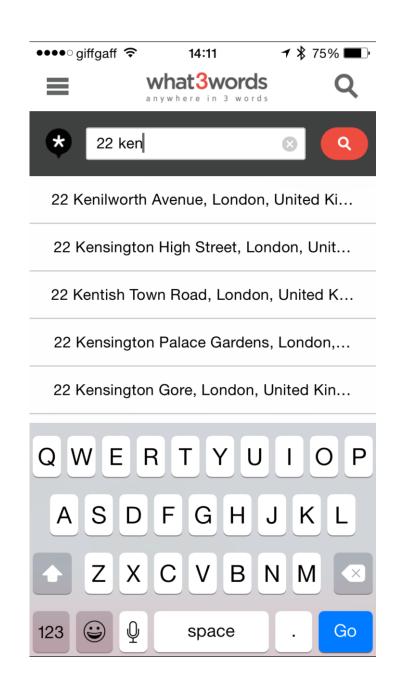

#### HOW TO FIND A 3 WORD ADDRESS

- 1. Type in your postcode, street address or business name.
- 2. View the map and zoom in to grid level.
- 3. Switch to satellite view and unlock pin.
- 4. Move pin to actual location, the 3 word address is displayed on the red bar.