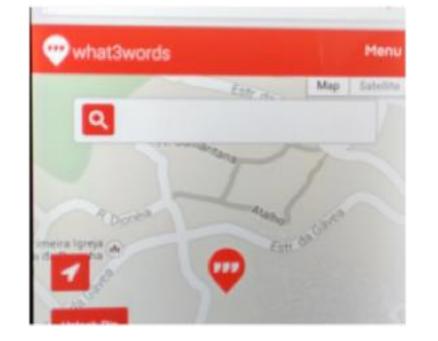

#### HOW TO FIND A 3 WORD ADDRESS

- 1. Type in your postcode, street address or business name.
- 2. View the map and zoom in to grid level.
- 3. Switch to satellite view and unlock pin.
- 4. Move pin to actual location, the 3 word address is displayed on the red bar.