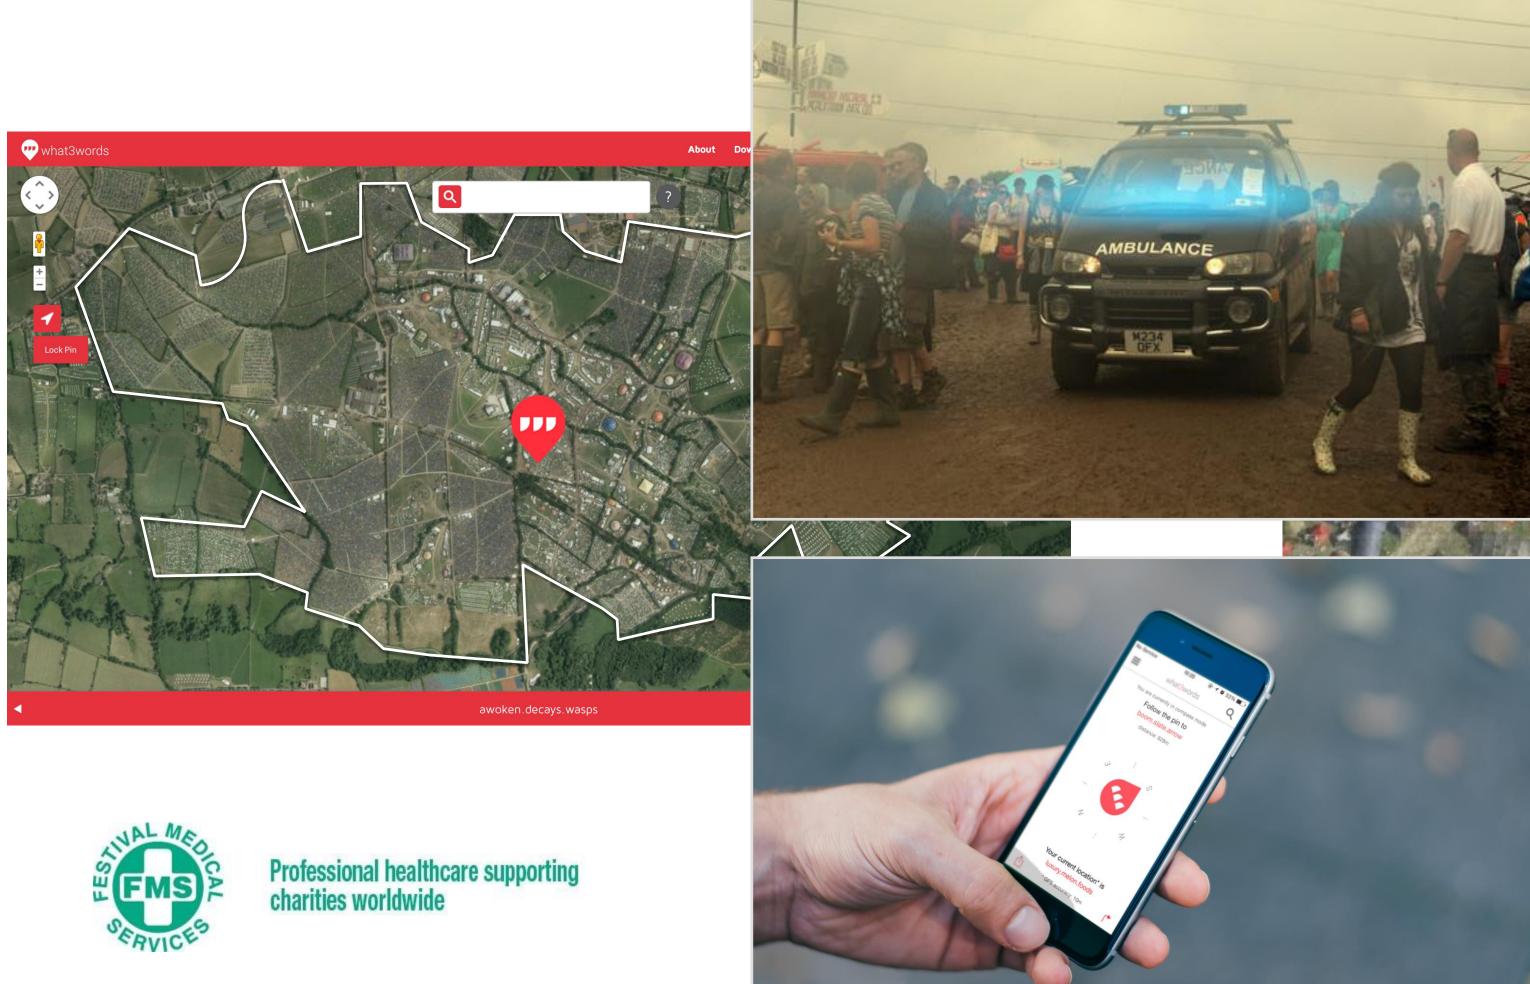

TIONS AND A HOST OF OTHER ASSETS WHICH HAVE NO ADDRESS





- IMPROVE FINANCIAL INCLUSION AND OPEN NEW MARKETS
- CITIZEN REPORTING
- TOURISM AND EASE OF COMMUNICATION
- ENHANCE POSTAL CODE SYSTEM FOR DELIVERY







## BEING USED IN THE FAVELAS TO DELIVER PACKAGES















w3w.co/cartero-amigo





## BEING USED IN THE TOWNSHIPS TO DELIVER MEDICINES













# BEING USED IN INDIA TO DELIVER LIGHT







w3w.co/pollinate-energy





## BEING USED IN RURAL AFRICA TO ERADICATE MOSQUITOS







w3w.co/in2care



Recovery from disaster





## BEING USED IN TANZANIATO IDENTIFY WATER POINTS



Recovery from disaster



# MIGRANT ENCAMPMENT IN FRANCE







# DEMO SITE ON GITHUB FOR JAPAN







# SEARCH AND DISPLAY IN NORWAY



www.norgeskart.no





# FMS FESTIVAL EMERGENCY RESPONSE









## BEING USED BY THE UN TO REPORT DISASTERS







w3w.co/un-asign





## MULTI AWARD WINNING















nominettrust

100















## GLOBAL THOUGHT LEADERSHIP & PRESS COVERAGE







Move aside Google Maps, the future of navigation is just three words

What3Words looks to challenge traditional coordinates with words

Wed Nov 18 2015, 10:16













### ADVANTAGES OF USING WHAT3WORDS



#### Ready to go

The world's 3 word addresses are pre-assigned, and can be used instantly and cost effectively.



#### Words beat numbers

3 words are significantly more memorable than the equivalent alphanumeric characters or lat/long coordinates required to define the same location, and much quicker and easier to say.



#### Uniformity

One uniform word-based system for everyone