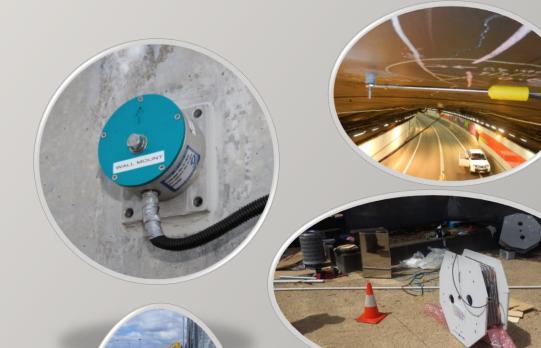

### Total station Installations?

- ✓Water tanks
- ✓ Sewerage Plants
- ✓ Tunnels
- ✓Buildings
- ✓ Railways