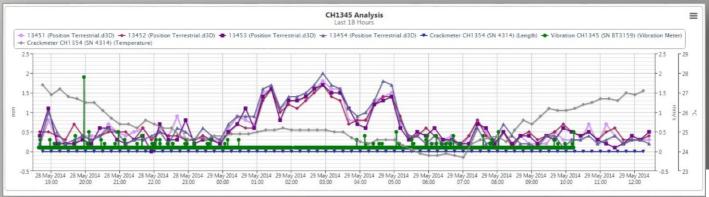

### Data Delivery Reporting

- Automated Notification alerts SMS/Email
- ✓ Fully customised user login and access
- Analysis, logs charts and reports on demand or automated
- Combine Geotech and Survey and environmental sensors automatically