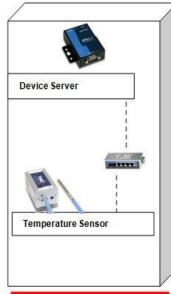

#### <u>Land Solution – S8 Monitoring Setup</u>

Server operating T4D software

Trimble S8 Robotic Total Station integrated pressure sensor on custom bracket

Provision for 2.4 GHz solution if redundancy is required at a later date.

4G Network

Total Station Comms Box

- **VW Crack meters**
- ✓ Geophones
- Accelerometers
- ✓IP Inclinometers