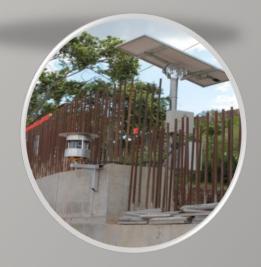

#### <u>Land Solution – S8 Monitoring Setup</u>

Server operating T4D software

Trimble S8 Robotic Total Station integrated pressure sensor on custom bracket

Provision for 2.4 GHz solution if redundancy is required at a later date.

4G Network

Total Station Comms Box

- **VW Crack meters**
- ✓ Geophones
- Accelerometers
- ✓IP Inclinometers