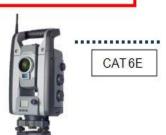

#### <u>Land Solution – S8 Monitoring Setup</u>

Server operating T4D software

Trimble S8 Robotic Total Station integrated pressure sensor on custom bracket

Provision for 2.4 GHz solution if redundancy is required at a later date.