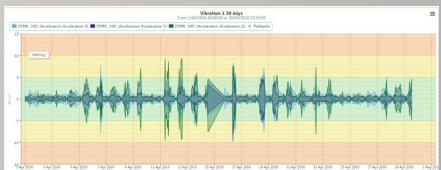

### Data Delivery Reporting

- Automated Notification alerts SMS/Email
- ✓ Fully customised user login and access
- Analysis, logs charts and reports on demand or automated
- Combine Geotech and Survey and environmental sensors automatically