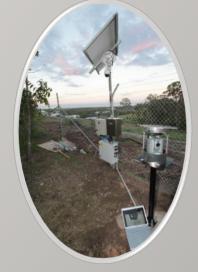

#### <u>Land Solution – S8 Monitoring Setup</u>

Server operating T4D software

Trimble S8 Robotic Total Station integrated pressure sensor on custom bracket

Provision for 2.4 GHz solution if redundancy is required at a later date.

4G Network

Total Station Comms Box

- **VW Crack meters**
- ✓ Geophones
- Accelerometers
- ✓IP Inclinometers