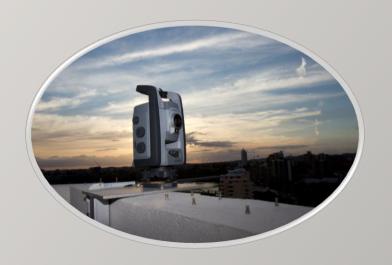

#### <u>Land Solution – S8 Monitoring Setup</u>

Server operating T4D software

Trimble S8 Robotic Total Station integrated pressure sensor on custom bracket

Provision for 2.4 GHz solution if redundancy is required at a later date.

### Total station Installations?

- ✓Water tanks
- ✓ Sewerage Plants
- ✓ Tunnels
- ✓Buildings
- ✓ Railways