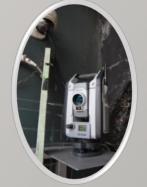

#### <u>Land Solution – S8 Monitoring Setup</u>

Server operating T4D software

Trimble S8 Robotic Total Station integrated pressure sensor on custom bracket

Provision for 2.4 GHz solution if redundancy is required at a later date.