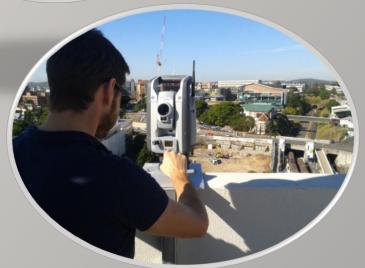

#### <u>Land Solution – S8 Monitoring Setup</u>

Server operating T4D software

Trimble S8 Robotic Total Station integrated pressure sensor on custom bracket

Provision for 2.4 GHz solution if redundancy is required at a later date.

### Total station Installations?

- ✓Water tanks
- ✓ Sewerage Plants
- ✓ Tunnels
- ✓Buildings
- ✓ Railways