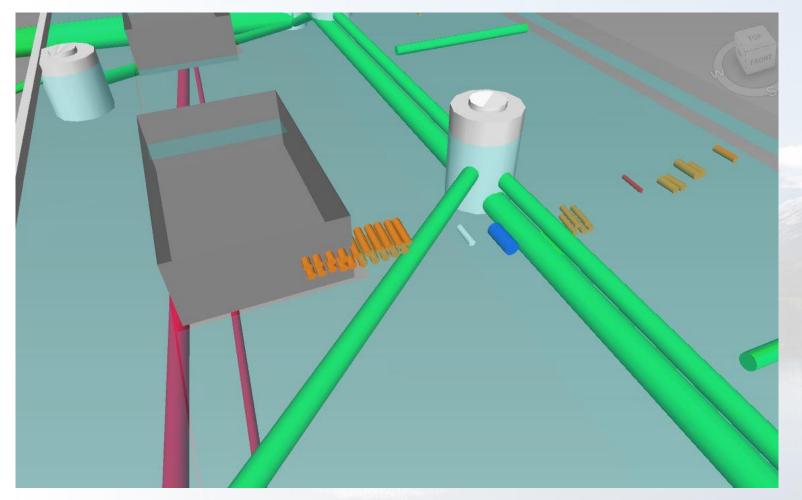

#### 238 slot trenches up to 20m long

#### 620 scans

#### 2739 modelled objects

#### Over 41,000 attributes

Platinum Partners:

Land Information w Tealand