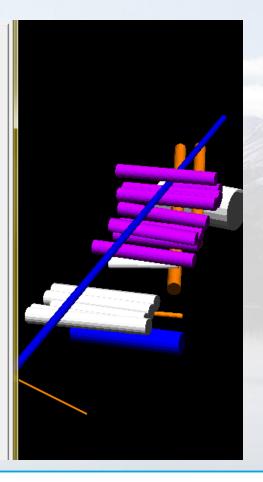

#### PROCESSING

|    | Attribute         | Туре  | Value             |
|----|-------------------|-------|-------------------|
| 1  | unique ID         | Text  | 1.28.32           |
| 2  | service type      | Text  | Reticulated_water |
| 3  | diameter          | Real  | 0.05000000        |
| 4  | modelled colour   | Text  | Blue              |
| 5  | physical colour   | Text  | Grey              |
| 6  | date of scan      | Text  | 2015-09-07        |
| 7  | photo ID          | Text  | \Images\28        |
| 8  | material type     | Text  | Iron              |
| 9  | survey firm       | Text  | Beca              |
| 10 | survey job number | Text  | 3330613-110       |
| 1  | surveyor name     | Text  | CR+JV             |
| 12 | data release date | Text  | 2015-10-16        |
| 13 | origin mark name  | Text  | EKKA              |
| 14 | vert datum        | Text  | CDD               |
| 15 | string_no         | Text  | 1.28.32           |
| 16 | Tags              | Group |                   |
| 17 | ifc_guid_1        | Text  | 0yVb0saH59kBd0I7d |
| 18 | ifc_guid          | Text  | 2adlcIZTf06RswPZ5 |
| 19 |                   |       |                   |