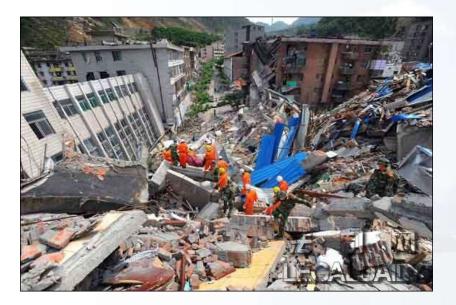

# Working Week I Analysis of key problems of the land use planning during the postdisaster reconstruction