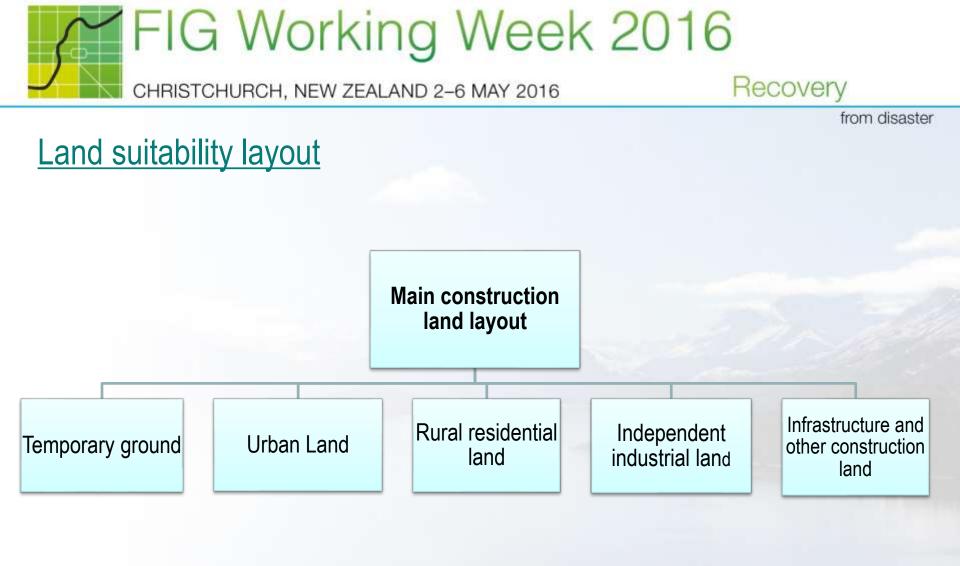

#### Suitable for reconstruction area

- -high resources environment carrying capacity
- · -low risk of disaster
- -population gathering
- -boosting economy
- -developing various industries

#### reconstruction area

- -relatively low resources environment carrying capacity
- -relatively high risk of disaster
- -only develop specific industry

## Ecological reconstruction area

- -low resources and environment carrying capacity
- -high risk of disaster
- -ecological function and short of construction land
- -high cost of building

Platinum Partners: