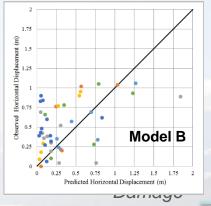

#### **CES – Total Liquefaction-Related Displacement Correlations**

Building Damage Ratio < 0.2

0.2 to 0.5

(maximum of the vertical or horizontal liquefaction related movement)

CHRISTCHURCH, NEW ZEALAND 2-6 MAY 2016