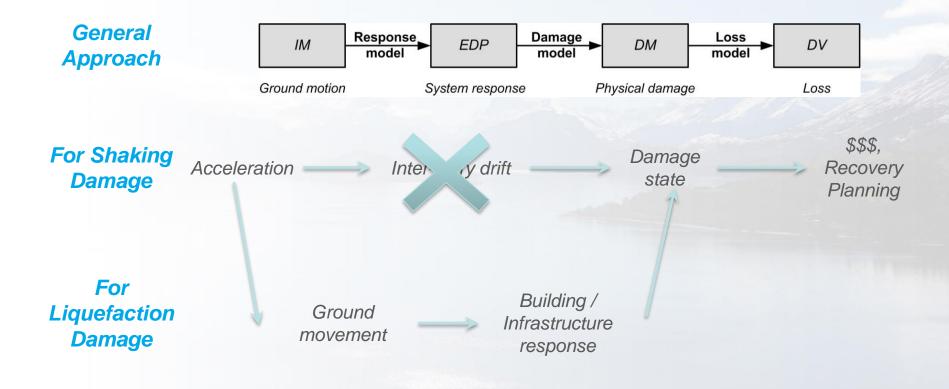

#### Estimating Liquefaction-Related Losses – <u>BEFORE</u> EQ

state

<u>Ground</u> <u>movement</u> Building / Infrastructure response

Platinum Partners:

CHRISTCHURCH, NEW ZEALAND 2-6 MAY 2016

Recovery

from disaster