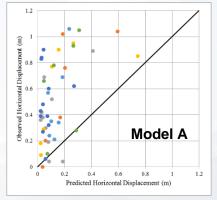

#### **CES – Total Liquefaction-Related Displacement Correlations**

Building Damage Ratio < 0.2

0.2 to 0.5

(maximum of the vertical or horizontal liquefaction related movement)

CHRISTCHURCH, NEW ZEALAND 2-6 MAY 2016