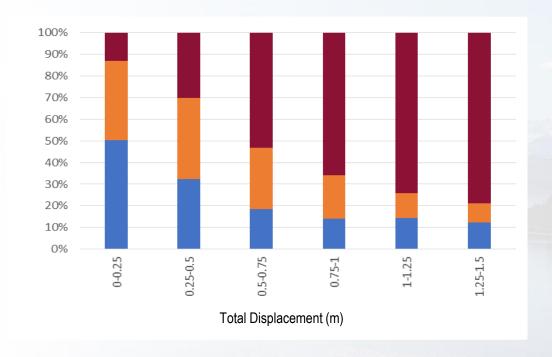

#### **CES – Total Liquefaction-Related Displacement Correlations**

Building Damage Ratio < 0.2

0.2 to 0.5

(maximum of the vertical or horizontal liquefaction related movement)

CHRISTCHURCH, NEW ZEALAND 2-6 MAY 2016