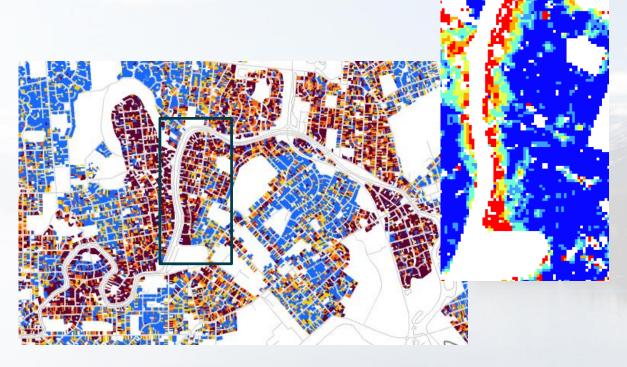

#### **CES – Building Damage Ratio**

**Building Damage Ratio** 

<

< 0.2

0.2 to 0.5

> 0.5

CHRISTCHURCH, NEW ZEALAND 2-6 MAY 2016

Recovery