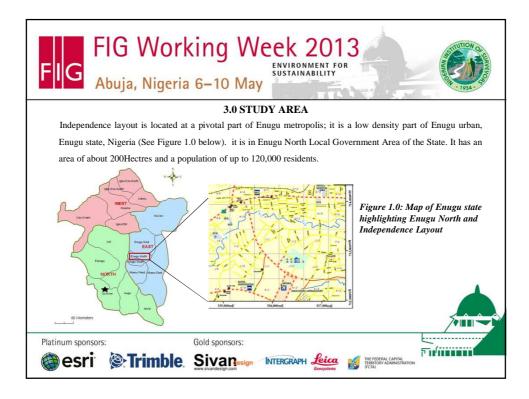

| FIG Abuja, Nigeria 6–10 May                                                               |                                      |
|-------------------------------------------------------------------------------------------|--------------------------------------|
| 4.0 DATA                                                                                  |                                      |
| The primary data used in this study were ;                                                |                                      |
| 1. A hard copy of Independence Layout town planning Design.                               |                                      |
| 2. A high resolution Quickbird imagery of 2011 covering the study a                       | irea.                                |