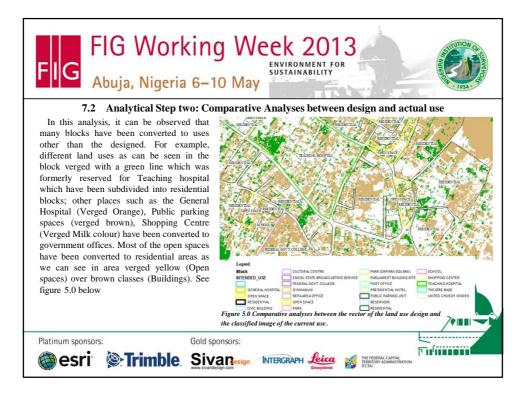

| FIG Abuja, Nigeria 6–10 May                                                               |                                      |
|-------------------------------------------------------------------------------------------|--------------------------------------|
| 4.0 DATA                                                                                  |                                      |
| The primary data used in this study were ;                                                |                                      |
| 1. A hard copy of Independence Layout town planning Design.                               |                                      |
| 2. A high resolution Quickbird imagery of 2011 covering the study a                       | irea.                                |
| The secondary data includes;                                                              |                                      |
| I. The ground coordinates observed for georeferencing as well as th                       | ose observed during ground truthing. |
| II. The attributes of the classes and the shapefiles gathered from the field using forms. |                                      |
|                                                                                           |                                      |
|                                                                                           |                                      |
|                                                                                           |                                      |
| Platinum sponsors: Gold sponsors:                                                         | 2                                    |
|                                                                                           | Georgetems                           |