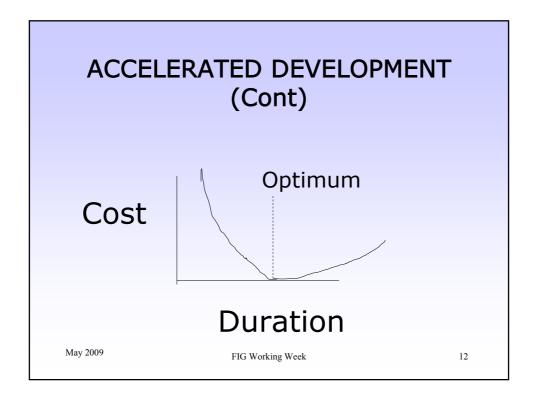

| (Cont)      |                   |                                 |                   |                              |                            |
|-------------|-------------------|---------------------------------|-------------------|------------------------------|----------------------------|
|             | Labour            | Material                        | Plant             | Time<br>Related<br>Overheads | Risk                       |
| Accelerated | Inefficient       | Increased<br>waste              | Inefficient       | Reduced                      | Increased                  |
| Standard    | Efficient         | Normal<br>waste                 | Efficient         | Standard                     | Standard                   |
| Slowed      | Less<br>efficient | Slight<br>re