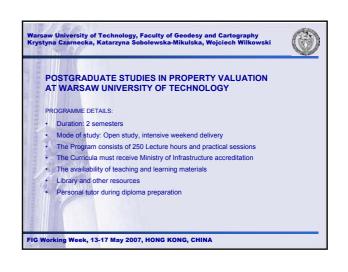

## CURRENT CURRICULUM STANDARDS - MINISTRY REQUIREMENTS PROGRAMME DETAILS:

- Award title on completion: Postgraduate diploma in Property Valuation
- 10,7% Legal issues: Property Law, Civil Law, Administrative Law
- 14,5% Economics issues: Principles of Economy, Real Estate Market, Rates of Interest and Yields, Risk Analysis
- 10,7% Economic and legal Issues: Real Estate management, Housing Management
- 3.4% Economics and Financial issues: Banking System function, Real Estate Market and Financial market, Company capital, Accounting and balance sheets
- 13.2% Physical Planning, Principles of Construction, Principles of Agriculture, Forestry and Water Management
- 3,4% Sources of Information: Cadastre, Real Estate Register, GIS, LIS, Thematic Maps....
- 2,3% Statutory Valuation, Bussiness Valuation, the Valuation Report
- 9,5% General issues: consulting, agents, property management, Polish, European and International Standards as well as Professional Organisations
- International Standards as well as Professional Organisations