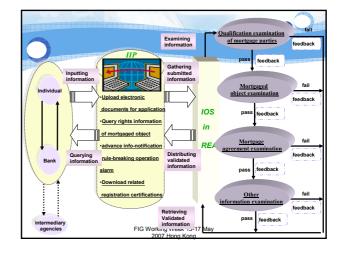

|                                                            | Being too high or too low                                                                               | Serious alarm   | Issue alarm<br>information |
|                                                      | Past credit<br>recording of mortgage parties               | With no flaws                                                                                           | No alarm        | Normal                     |
|                                                      |                                                            | With flaws                                                                                              | Serious alarm   | Issue alarm<br>information |