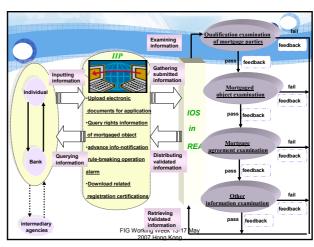

| The list of rule breaking operation alarm Indicators | Alarm Indicators                                           | Results of Examining                                                                                    | Degree of Alarm | Disposal in the<br>System  |
|------------------------------------------------------|------------------------------------------------------------|---------------------------------------------------------------------------------------------------------|-----------------|----------------------------|
|                                                      | Identification<br>card of mortgagor                        | Genuine                                                                                                 | No alarm        | Normal                     |
|                                                      |                                                            | Counterfeit                                                                                             | Serious alarm   | Issue alarm<br>information |
|                                                      | Certifications of property rights on mortgaged real estate | Genuine                                                                                                 | No alarm        | Normal                     |
|                                                      |                                                            | Counterfeit                                                                                             | Serious alarm   | Issue alarm information    |
|                                                      | Frequency of entitling hypothec and mortgage rate          | Entitling hypothec<br>the first time and according<br>with standard on mortgage rate                    | No alarm        | Normal                     |
|                                                      |                                                            | Having entitled hypothec many times<br>but according with standard on<br>largest permitted loans amount | Slight<br>alarm | Display prompt             |
|                                                      |                                                            | Having entitled hypothec many<br>times and going beyond standard<br>on largest permitted loans amount   | Serious alarm   | Issue alarm information    |
|                                                      | Appraised price of mortgaged real estate                   | Fluctuating<br>within normal range                                                                      | No alarm        | Normal                     |
|                                                      |                                                            | Being higher<br>or lower than the<br>normal in some degree                                              | Slight<br>alarm | Display prompt             |
|                                                      |                                                            | Being too high or too low                                                                               | Serious alarm   | Issue alarm<br>information |
|                                                      | Past credit<br>recording of mortgage parties               | With no flaws                                                                                           | No alarm        | Normal                     |
|                                                      |                                                            | With flaws                                                                                              | Serious alarm   | Issue alarm<br>information |