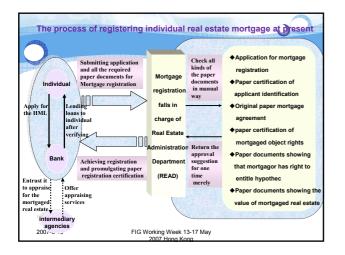

| The list of rule breaking operation alarm Indicators | Alarm Indicators                                           | Results of Examining                                                                                    | Degree of Alarm | Disposal in the<br>System  |
|------------------------------------------------------|------------------------------------------------------------|---------------------------------------------------------------------------------------------------------|-----------------|----------------------------|
|                                                      | Identification<br>card of mortgagor                        | Genuine                                                                                                 | No alarm        | Normal                     |
|                                                      |                                                            | Counterfeit                                                                                             | Serious alarm   | Issue alarm<br>information |
|                                                      | Certifications of property rights on mortgaged real estate | Genuine                                                                                                 | No alarm        | Normal                     |
|                                                      |                                                            | Counterfeit                                                                                             | Serious alarm   | Issue alarm information    |
|                                                      | Frequency of entitling hypothec and mortgage rate          | Entitling hypothec<br>the first time and according<br>with standard on mortgage rate                    | No alarm        | Normal                     |
|                                                      |                                                            | Having entitled hypothec many times<br>but according with standard on<br>largest permitted loans amount | Slight<br>alarm | Display prompt             |
|                                                      |                                                            | Having entitled hypothec many<br>times and going beyond standard<br>on largest permitted loans amount   | Serious alarm   | Issue alarm information    |
|                                                      | Appraised price of mortgaged real estate                   | Fluctuating<br>within normal range                                                                      | No alarm        | Normal                     |
|                                                      |                                                            | Being higher<br>or lower than the<br>normal in some degree                                              | Slight<br>alarm | Display prompt             |
|                                                      |                                                            | Being too high or too low                                                                               | Serious alarm   | Issue alarm<br>information |
|                                                      | Past credit<br>recording of mortgage parties               | With no flaws                                                                                           | No alarm        | Normal                     |
|                                                      |                                                            | With flaws                                                                                              | Serious alarm   | Issue alarm<br>information |