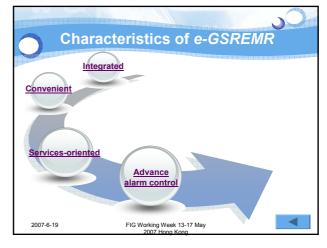

| The list of rule breaking operation alarm Indicators | Alarm Indicators                                           | Results of Examining                                                                                    | Degree of Alarm | Disposal in the<br>System  |
|------------------------------------------------------|------------------------------------------------------------|---------------------------------------------------------------------------------------------------------|-----------------|----------------------------|
|                                                      | Identification<br>card of mortgagor                        | Genuine                                                                                                 | No alarm        | Normal