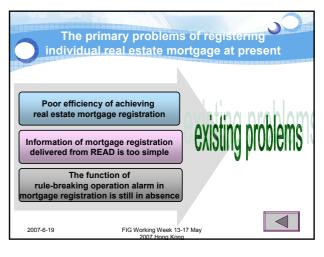

| The list of rule breaking operation alarm Indicators | Alarm Indicators                                           | Results of Examining                                                                                    | Degree of Alarm | Disposal in the<br>System  |
|------------------------------------------------------|------------------------------------------------------------|---------------------------------------------------------------------------------------------------------|-----------------|----------------------------|
|                                                      | Identification<br>card of mortgagor                        | Genuine                                                                                                 | No alarm        | Normal                     |
|                                                      |                                                            | Counterfeit                                                                                             | Serious alarm   | Issue alarm<br>information |
|                                                      | Certifications of property rights on mortgaged real estate | Genuine                                                                                                 | No alarm        | Normal                     |
|                                                      |                                                            | Counterfeit                                                                                             | Serious alarm   | Issue alarm information    |
|                                                      | Frequency of entitling hypothec and mortgage rate          | Entitling hypothec<br>the first time and according<br>with standard on mortgage rate                    | No alarm        | Normal                     |
|                                                      |                                                            | Having entitled hypothec many times<br>but according with standard on<br>largest permitted loans amount | Slight<br>alarm | Display prompt             |
|                                                      |                                                            | Having entitled hypothec many<br>times and going beyond standard<br>on largest permitted loans amount   | Serious alarm   | Issue alarm information    |
|                                                      | Appraised price of mortgaged real estate                   | Fluctuating<br>within normal range                                                                      | No alarm        | Normal                     |
|                                                      |                                                            | Being higher<br>or lower than the<br>normal in some degree                                              | Slight<br>alarm | Display prompt             |
|                                                      |                                                            | Being too high or too low                                                                               | Serious alarm   | Issue alarm<br>information |
|                                                      | Past credit<br>recording of mortgage parties               | With no flaws                                                                                           | No alarm        | Normal                     |
|                                                      |                                                            | With flaws                                                                                              | Serious alarm   | Issue alarm<br>information |