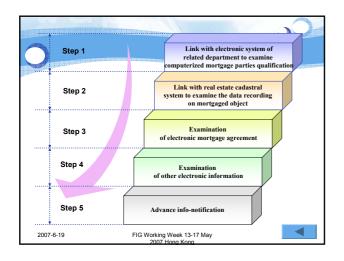

| The list of rule breaking operation alarm Indicators | Alarm Indicators                                           | Results of Examining                                                                                    | Degree of Alarm | Disposal in the<br>System  |
|------------------------------------------------------|------------------------------------------------------------|---------------------------------------------------------------------------------------------------------|-----------------|----------------------------|
|                                                      | Identification<br>card of mortgagor                        | Genuine                                                                                                 | No alarm        | Normal