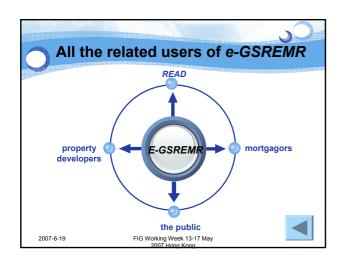

| The list of rule breaking operation alarm Indicators | Alarm Indicators                                           | Results of Examining                                                                                    | Degree of Alarm | Disposal in the<br>System  |
|------------------------------------------------------|------------------------------------------------------------|---------------------------------------------------------------------------------------------------------|-----------------|----------------------------|
|                                                      | Identification<br>card of mortgagor                        | Genuine                                                                                                 | No alarm        | Normal