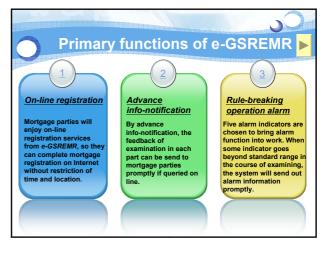

| The list of rule breaking operation alarm Indicators | Alarm Indicators                                           | Results of Examining                                                                                    | Degree of Alarm | Disposal in the<br>System  |
|------------------------------------------------------|------------------------------------------------------------|---------------------------------------------------------------------------------------------------------|-----------------|----------------------------|
|                                                      | Identification<br>card of mortgagor                        | Genuine                                                                                                 | No alarm        | Normal