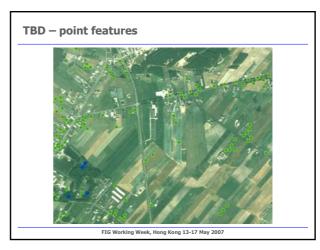

f digital orthoimages
- NMT Digital Terrain Model database
- TOPO data on location and features of topographic objects
- KARTO data stored in TOPO, presented in the form of a topographic map

FIG Working Week, Hong Kong 13-17 May 2007

## **Topographic Database**

### Components:

- ORTO database of digital orthoimages
- NMT Digital Terrain Model database
- TOPO data on location and features of topographic objects
- KARTO data stored in TOPO, presented in the form of a topographic map

FIG Working Week, Hong Kong 13-17 May 2007

## case study - general overview



FIG Working Week, Hong Kong 13-17 May 2007

## case study - general overview



FIG Working Week, Hong Kong 13-17 May 2007

## case study - general overview



FIG Working Week, Hong Kong 13-17 May 2007

## register parcels