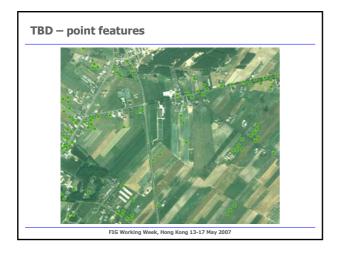

of digital orthoimages
- NMT Digital Terrain Model database
- TOPO data on location and features of topographic objects
- KARTO data stored in TOPO, presented in the form of a topographic map

FIG Working Week, Hong Kong 13-17 May 2007

## **Topographic Database**

### Components:

- ORTO database of digital orthoimages
- NMT Digital Terrain Model database
- TOPO data on location and features of topographic objects
- KARTO data stored in TOPO, presented in the form of a topographic map

FIG Working Week, Hong Kong 13-17 May 2007

## case study - general overview



FIG Working Week, Hong Kong 13-17 May 2007

## case study - general overview



FIG Working Week, Hong Kong 13-17 May 2007

## case study - general overview



FIG Working Week, Hong Kong 13-17 May 2007

## register parcels