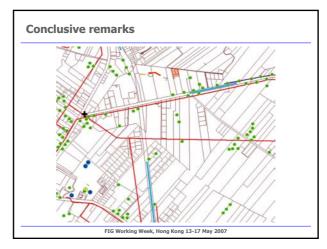

## aim of the project

to support the decision-making process related to land consolidation works, with selected spatial data bases using GIS technology

FIG Working Week, Hong Kong 13-17 May 2007