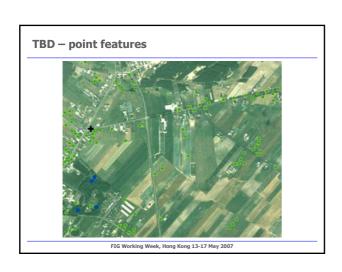

digital orthoimages
- NMT Digital Terrain Model database
- TOPO data on location and features of topographic objects
- KARTO data stored in TOPO, presented in the form of a topographic map

FIG Working Week, Hong Kong 13-17 May 2007

## **Topographic Database**

### Components:

- ORTO database of digital orthoimages
- NMT Digital Terrain Model database
- TOPO data on location and features of topographic objects
- KARTO data stored in TOPO, presented in the form of a topographic map

FIG Working Week, Hong Kong 13-17 May 2007

## case study - general overview



FIG Working Week, Hong Kong 13-17 May 2007

## case study - general overview



FIG Working Week, Hong Kong 13-17 May 2007

## case study - general overview



FIG Working Week, Hong Kong 13-17 May 2007

## register parcels