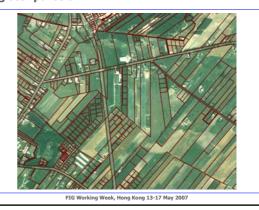

se of digital orthoimages
- NMT Digital Terrain Model database
- TOPO data on location and features of topographic objects
- KARTO data stored in TOPO, presented in the form of a topographic map

FIG Working Week, Hong Kong 13-17 May 2007

## **Topographic Database**

### Components:

- ORTO database of digital orthoimages
- NMT Digital Terrain Model database
- TOPO data on location and features of topographic objects
- KARTO data stored in TOPO, presented in the form of a topographic map

FIG Working Week, Hong Kong 13-17 May 2007

## case study - general overview



FIG Working Week, Hong Kong 13-17 May 2007

## case study - general overview



FIG Working Week, Hong Kong 13-17 May 2007

## case study - general overview



FIG Working Week, Hong Kong 13-17 May 2007

## register parcels