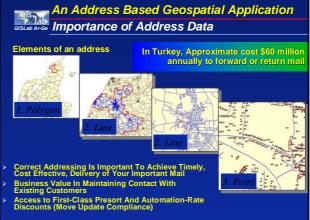

National Postal Forum Fall 2001 Denver, Colorado

5.4 Billion pieces in FY98 or 2,7% of total mail volume, in USA

| An Address Based Geospatial Application                             |                                  |                    |                                                                         |
|---------------------------------------------------------------------|----------------------------------|--------------------|-------------------------------------------------------------------------|
| GISLab Ar-Ge<br>GISLab Ar-Ge<br>Adress Issues In Turkey             |                                  |                    |                                                                         |
| E – GOVERNMENT                                                      | Name                             | Type of<br>Message | Addre ss                                                                |
| E – MUNICIPALITY                                                    | Hüseyin<br>YILDIRIM              | Electricity Bill   | Anavatan Cad. Zirve Otel Yanı<br>Peliti / TRABZON                       |
| URBAN INFORMATION                                                   | Hüseyin<br>YILDIRIM              | Water Bill         | Devlet Karayolu Cad. Yildirim Apartmani Pelitii /<br>Trabzon            |
| SYSTEM                                                              | Hüseyin<br>YILDIRIM              | Telephone Bill     | Adnan Kahveci Mah. Rize Cad. Zirve Otel Yanı<br>61010 Pelitli / Trabzon |
|                                                                     | Hüseyin<br>YILDIRIM              | Retirement Fund    | Adnan Kahveci Mah. Rize Cad. No:160 Peliti /<br>Trabzon                 |
|                                                                     | Kenan<br>YILDIRIM                | Postal Service     | Hükümet Caddesi Zirve Otel Yanı Kat:2 Pelitli /<br>Trabzon              |
|                                                                     | Kenan<br>YILDIRIM                | SSPC               | Hükümet Cad. Adnan Kahveci Mah. No: 160 Pelitli /<br>Trabzon            |
|                                                                     | ≻Majortiy of address components, |                    |                                                                         |
| Flack of needed sensivity of numerating studies,                    |                                  |                    |                                                                         |
| Different address formats used by different socities,               |                                  |                    |                                                                         |
| Lacking of awareness of socities about changes<br>address component |                                  |                    | socities about changes in address components.                           |

8.4% of addresses are outdated in just a six - month period 85% of your addresses may be incorrect after 5 years. National Postal Forum Fall 2001 Denver, Colorado

National Postal Forum Fall 2001 Denver, Colorado