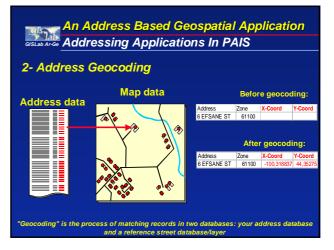

|
| Flack of needed sensivity of numerating studies,                    |                                  |                    |                                                                         |
| Different address formats used by different socities,               |                                  |                    |                                                                         |
| Lacking of awareness of socities about changes<br>address component |                                  |                    | socities about changes in address components.                           |





8.4% of addresses are outdated in just a six - month period 85% of your addresses may be incorrect after 5 years. National Postal Forum Fall 2001 Denver, Colorado













National Postal Forum Fall 2001 Denver, Colorado