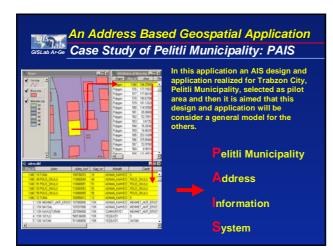

| ≻Majortiy of address components, |                    |                                                                         |
| Flack of needed sensivity of numerating studies,                    |                                  |                    |                                                                         |
| Different address formats used by different socities,               |                                  |                    |                                                                         |
| Lacking of awareness of socities about changes<br>address component |                                  |                    | socities about changes in address components.                           |





8.4% of addresses are outdated in just a six - month period 85% of your addresses may be incorrect after 5 years. National Postal Forum Fall 2001 Denver, Colorado













National Postal Forum Fall 2001 Denver, Colorado