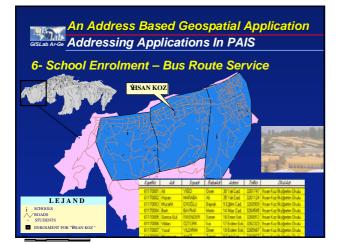

National Postal Forum Fall 2001 Denver, Colorado

5.4 Billion pieces in FY98 or 2,7% of total mail volume, in USA

| An Address Based Geospatial Application                             |                                  |                    |                                                                         |
|---------------------------------------------------------------------|----------------------------------|--------------------|-------------------------------------------------------------------------|
| GISLab Ar-Ge<br>GISLab Ar-Ge<br>Adress Issues In Turkey             |                                  |                    |                                                                         |
| E – GOVERNMENT                                                      | Name                             | Type of<br>Message | Addre ss                                                                |
| E – MUNICIPALITY                                                    | Hüseyin<br>YILDIRIM              | Electricity Bill   | Anavatan Cad. Zirve Otel Yanı<br>Peliti / TRABZON                       |
| URBAN INFORMATION                                                   | Hüseyin<br>YILDIRIM              | Water Bill         | Devlet Karayolu Cad. Yildirim Apartmani Pelitii /<br>Trabzon            |
| SYSTEM                                                              | Hüseyin<br>YILDIRIM              | Telephone Bill     | Adnan Kahveci Mah. Rize Cad. Zirve Otel Yanı<br>61010 Pelitli / Trabzon |
|                                                                     | Hüseyin<br>YILDIRIM              | Retirement Fund    | Adnan Kahveci Mah. Rize Cad. No:160 Peliti /<br>Trabzon                 |
|                                                                     | Kenan<br>YILDIRIM                | Postal Service     | Hükümet Caddesi Zirve Otel Yanı Kat:2 Pelitli /<br>Trabzon              |
|                                                                     | Kenan<br>YILDIRIM                | SSPC               | Hükümet Cad. Adnan Kahveci Mah. No: 160 Pelitli /<br>Trabzon            |
|                                                                     | ≻Majortiy of address components, |                    |                                                                         |
| Flack of needed sensivity of numerating studies,                    |                                  |                    |                                                                         |
| Different address formats used by different socities,               |                                  |                    |                                                                         |
| Lacking of awareness of socities about changes<br>address component |                                  |                    | socities about changes in address components.                           |