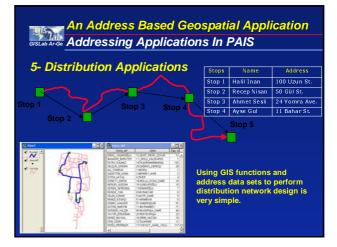

National Postal Forum Fall 2001 Denver, Colorado

5.4 Billion pieces in FY98 or 2,7% of total mail volume, in USA

| An Address Based Geospatial Application                             |                                  |                    |                                                                         |
|---------------------------------------------------------------------|----------------------------------|--------------------|-------------------------------------------------------------------------|
| GISLab Ar-Ge<br>GISLab Ar-Ge<br>Adress Issues In Turkey             |                                  |                    |                                                                         |
| E – GOVERNMENT                                                      | Name                             | Type of<br>Message | Addre ss                                                                |
| E – MUNICIPALITY                                                    | Hüseyin<br>YILDIRIM              | Electricity Bill   | Anavatan Cad. Zirve Otel Yanı<br>Peliti / TRABZON                       |
| URBAN INFORMATION                                                   | Hüseyin<br>YILDIRIM              | Water Bill         | Devlet Karayolu Cad. Yildirim Apartmani Pelitii /<br>Trabzon            |
| SYSTEM                                                              | Hüseyin<br>YILDIRIM              | Telephone Bill     | Adnan Kahveci Mah. Rize Cad. Zirve Otel Yanı<br>61010 Pelitli / Trabzon |
|                                                                     | Hüseyin<br>YILDIRIM              | Retirement Fund    | Adnan Kahveci Mah. Rize Cad. No:160 Peliti /<br>Trabzon                 |
|                                                                     | Kenan<br>YILDIRIM                | Postal Service     | Hükümet Caddesi Zirve Otel Yanı Kat:2 Pelitli /<br>Trabzon              |
|                                                                     | Kenan<br>YILDIRIM                | SSPC               | Hükümet Cad. Adnan Kahveci Mah. No: 160 Pelitli /<br>Trabzon            |
|                                                                     | ≻Majortiy of address components, |                    |                                                                         |
| Flack of needed sensivity of numerating studies,                    |                                  |                    |                                                                         |
| Different address formats used by different socities,               |                                  |                    |                                                                         |
| Lacking of awareness of socities about changes<br>address component |                                  |                    | socities about changes in address components.                           |