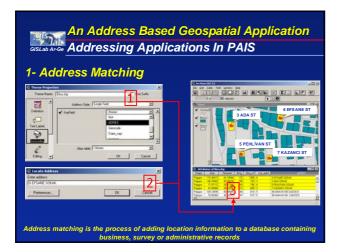

|
| Flack of needed sensivity of numerating studies,                    |                                  |                    |                                                                         |
| Different address formats used by different socities,               |                                  |                    |                                                                         |
| Lacking of awareness of socities about changes<br>address component |                                  |                    | socities about changes in address components.                           |





8.4% of addresses are outdated in just a six - month period 85% of your addresses may be incorrect after 5 years. National Postal Forum Fall 2001 Denver, Colorado













National Postal Forum Fall 2001 Denver, Colorado