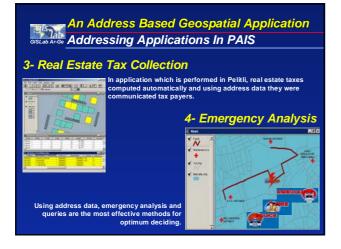

|
| Flack of needed sensivity of numerating studies,                    |                                  |                    |                                                                         |
| Different address formats used by different socities,               |                                  |                    |                                                                         |
| Lacking of awareness of socities about changes<br>address component |                                  |                    | socities about changes in address components.                           |





8.4% of addresses are outdated in just a six - month period 85% of your addresses may be incorrect after 5 years. National Postal Forum Fall 2001 Denver, Colorado













National Postal Forum Fall 2001 Denver, Colorado