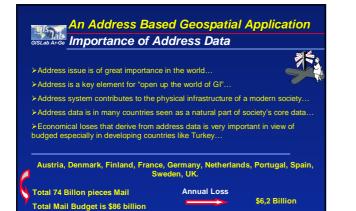

National Postal Forum Fall 2001 Denver, Colorado







5.4 Billion pieces in FY98 or 2,7% of total mail volume, in USA

| An Address Based Geospatial Application                             |                                  |                    |                                                                         |
|---------------------------------------------------------------------|----------------------------------|--------------------|-------------------------------------------------------------------------|
| GISLab Ar-Ge<br>GISLab Ar-Ge<br>Adress Issues In Turkey             |                                  |                    |                                                                         |
| E – GOVERNMENT                                                      | Name                             | Type of<br>Message |