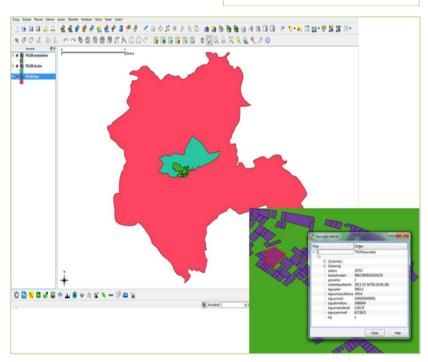

#### **WEB APPLICATION**

- CONTROLLING THE COMPATIBILITY OF LAND REGISTRY AND CADASTRAL DATA WITH EACH OTHER,
- COLLECTION OF ATTRIBUTE INFORMATION,
- VERIFICATION USING AIR IMAGES (ORTHOPHOTO AND GOOGLEMAPS),
- INCREASING THE QUALITY OF THE DATA WITH CONTROL INQUIRIES,
- THE DATA CAN BE KEPT UP TO DATE.

#### MAP SERVICES

- MAP SERVICES ARE DEVELOPED
  - IN ORDER TO SHARE CADASTRE DATA COLLECTED WITHIN THE SCOPE OF MEGSIS WITH INSTITUTIONS, ORGANIZATIONS AND MUNICIPALITIES THAT HAVE DEMANDED THEM ACCORDING APPROPRIATE PROTOCOLS.
- THE STANDARDS OF THE DATA ARE TESTED WITH OPEN SOURCE AND COMMERCIAL PRODUCTS.