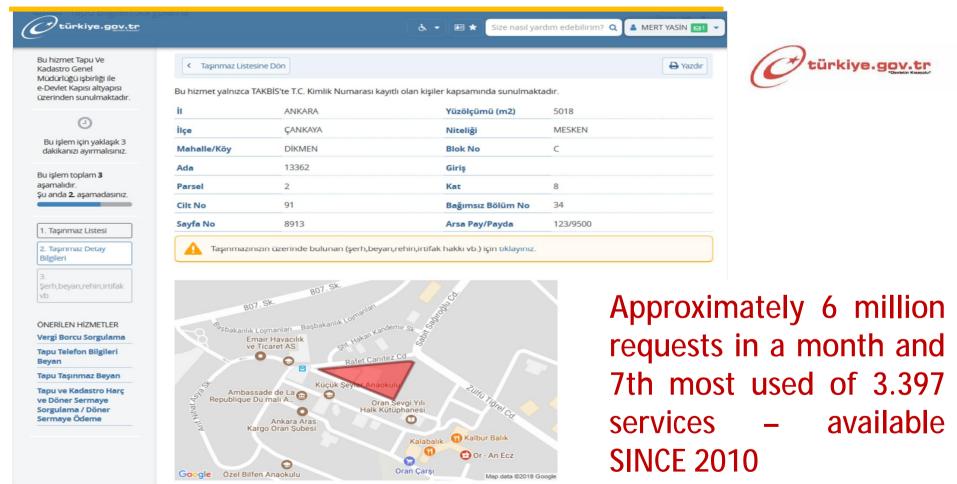

### E-GOVERNMENT SERVICES

THESE SERVICES ARE THE FIRST SPATIAL SERVICES OFFERED FROM WWW.TURKIYE.GOV.TR.

PARCEL INQUIRY INFORMATION OUTPUT on the left side WW DISTRUBUTION OF INQUIRIES on the right

Spatial Property System (MEGSIS) Ortophoto Services