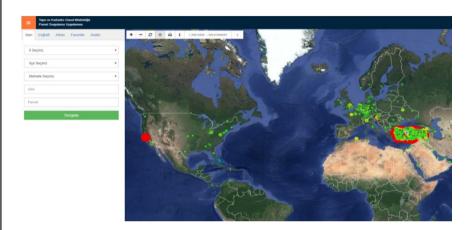

the average of the last 6 months inquiries has reached 66M WMS service demands per month and 12M WFS service demands per month.

Spatial Property System (MEGSIS) **E-Government** Services

### E-GOVERNMENT SERVICES

THESE SERVICES ARE THE FIRST SPATIAL SERVICES OFFERED FROM WWW.TURKIYE.GOV.TR.

PARCEL INQUIRY INFORMATION OUTPUT on the left side WW DISTRUBUTION OF INQUIRIES on the right

Spatial Property System (MEGSIS) Ortophoto Services