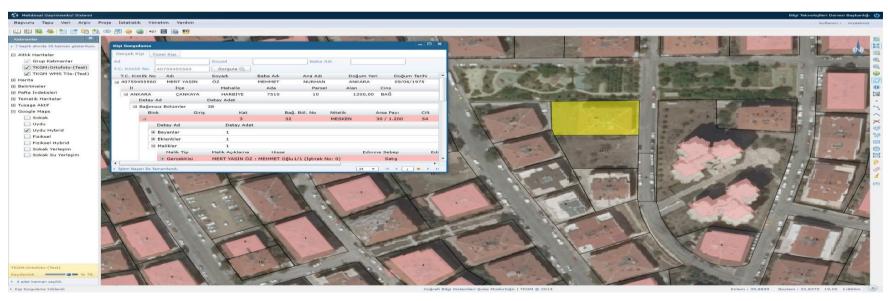

#### **CADASTRE**

- LAND REGISTRY AND CADASTRE ACTIVITIES ARE MANAGED AND CARRIED OUT BY ONE INSTITUTION, ACCORDING TO THE CIVIL CODE OF TURKEY, LAND REGISTRY SYSTEM IS GUARANTEED BY STATE AUTHORITY.
- PEOPLE CAN ACCESS CADASTRAL FIGURE OF A PARCEL VIA INTERNET (<u>cbs.tkgm.gov.tr</u>). ONLY RELATED PEOPLE WITH PARCEL (OWNER OR ATTORNEY) CAN DEEPLY RESEARCH CADASTRE REGISTERS IN LOCAL CADASTRE OFFICES.
- GNSS SYSTEMS ARE EXTREMELY BEING USED FOR CADASTRE IN TURKEY

#### LAND REGISTRY

- NO NOTARY SYSTEM, REGISTRATION
   PROCESS DOES NOT INCLUDE ANY NOTARY IN
   TURKEY. CONTRACTS AND OTHER DOCUMENTS
   HAVE TO BE PREPARED IN LAND REGISTRY
   OFFICES BY AUTHORIZED OFFICERS.
- THE DURATION OF TIME IN CALENDAR DAYS THAT IT WOULD TAKE TO COMPLETE THE TRANSFER IS 1 OR 2 DAYS