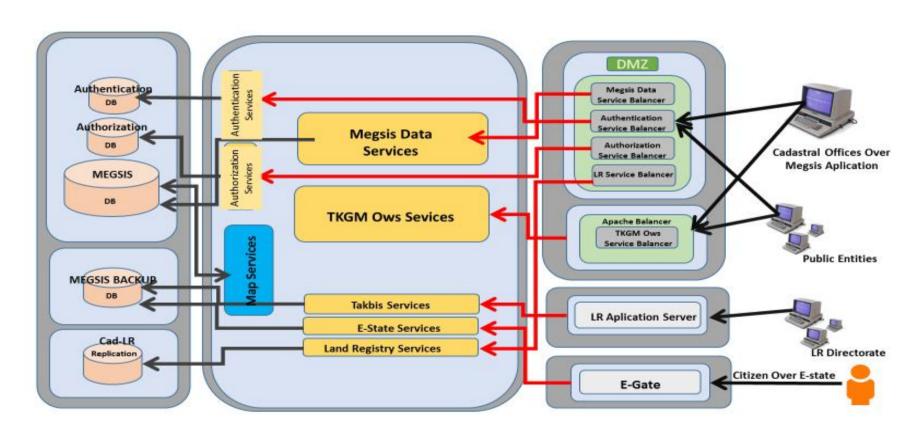

# CADASTRE INFORMATION SYSTEM (TAKBIS)

"LRC - IS" IS ONE OF THE FUNDAMENTAL E-GOVERNMENT PROJECT OF TURKEY.
LRC-IS IS COVERING ALMOST 650 DIFFERENT TYPE OF OFFICIAL LAND REGISTRY TRANSACTIONS. IT IS FULLY OPERATIONAL SINCE 2004.

ADRESS INFORMATION
SYSTEM IS INTEGRATED
WITH THE CENTRAL CIVIL
REGISTRATION SYSTEM
(UNIQUE TR
IDENTIFICATION NUMBER)

VALUATION BASED REAL ESTATE INFORMATION SYSTEM IS INTEGRATED WITH TAKBIS