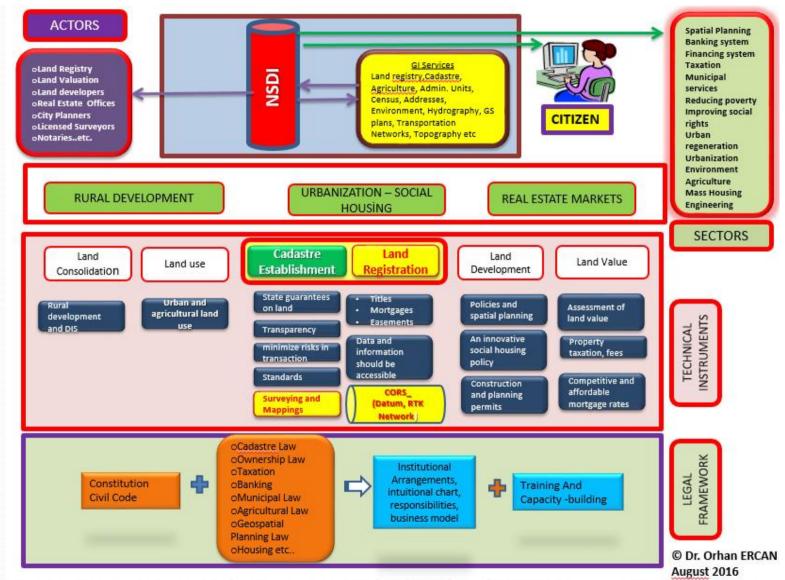

RMATION
SYSTEM IS INTEGRATED
WITH THE CENTRAL CIVIL
REGISTRATION SYSTEM
(UNIQUE TR
IDENTIFICATION NUMBER)



VALUATION BASED REAL ESTATE INFORMATION SYSTEM IS INTEGRATED WITH TAKBIS

#### **ECONOMIC IMPORTANCE OF CADASTRE**

THERE ARE APPROXIMATELY 57
MILLION PARCELS AND OVER 2
MILLION TRANSACTIONS A
YEAR.

IN PARALLEL WITH THE
URBANISATION,
CONSTRUCTION SECTOR HAS
BEEN GROWING AND ALMOST
800,000 RESIDENTIAL
PROPERTIES GOT BUILDING
PERMITS ONLY IN 2017.

4,56 PERCENT OF GDP IS CONSTRUCTION SECTOR AND 9,8 PERCENT OF GDP IS REAL ESTATE ACTIVITIES IN 2014.

- CADASTRE INSTITUTION; REVOLVING FUND; USD 250 ML REVENUE PER YEAR
- STATE; FEES FROM LAND TRANSACTIONS IS MORE THAN USD 3,1 BN PER YEAR

IN TURKEY, OWING TO THE FACT THAT PROPERTIES ARE ONE OF THE MOST PREFERRED INVESTMENT INSTRUMENTS.



## WHAT HAS CHANGED IN THE LAST 15 YEARS?

LR IS

CORS

CADASTRE COMPLETION
CADASTRE DIGITIZATION
LICENSED CADASTRE BUREAUS

**CADASTRE RENOVATION** 

**CADASTRE SW** 

OTTOMAN ARCHIEVE

INSTUTIONAL DEVELOPMENT

**DATA SHARING** 

**WORKING WITH PRIVATE COMPANIES** 

TKGM INTERNATIONAL

3D CADASTRE VALUATION

**RESTRICTION FOR FOREIGNERS** 

**ACQUIRING PROPERTY** 

2003

2018

**UNDER DEVELOPMENT** 

NO 70% NO NO

LOCAL

NOT AVAILABLE FULLY ANALOGUE

NO NO

**VERY LITTLE** 

NO NO

NO YES **FULLY OPERATIONAL** 

YES - 2007 100% 2009 YES 100% YES

10,000,000 C parsel

YES 2014 DIGITAL 2012

YES YES YES

UNDER DISCUSSION PILOT PROJECT

PILOT PROJECT COMPLETED

HAVE BEEN EASED

#### DEVELOPMENT OF GEOSPATIAL MATURITY PROCESS

- PARCEL INVENTORY APPLICATION (2009)
- SPATIAL PROPERTY SYSTEM