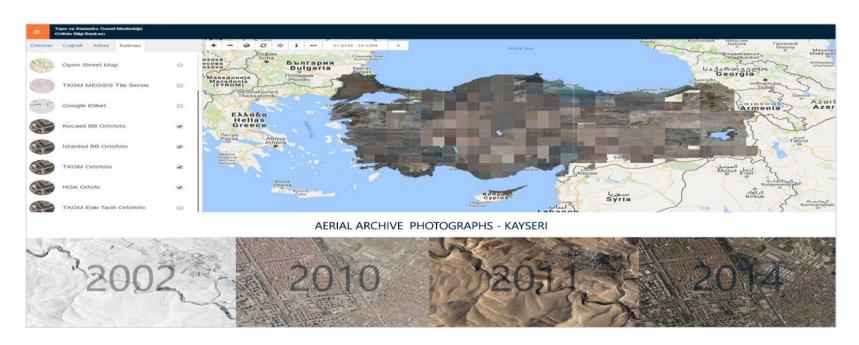

#### **ORTOPHOTO SERVICES**

ORTHOPHOTO SERVICES PRESENT ORTHOPHOTO MAPS THAT HAVE BEEN PRODUCED AT 1/5.000 SCALE, BY USING THE OPEN SOURCE GDAL LIBRARY AT A TILE MAP SERVICE (TMS) STANDARD.