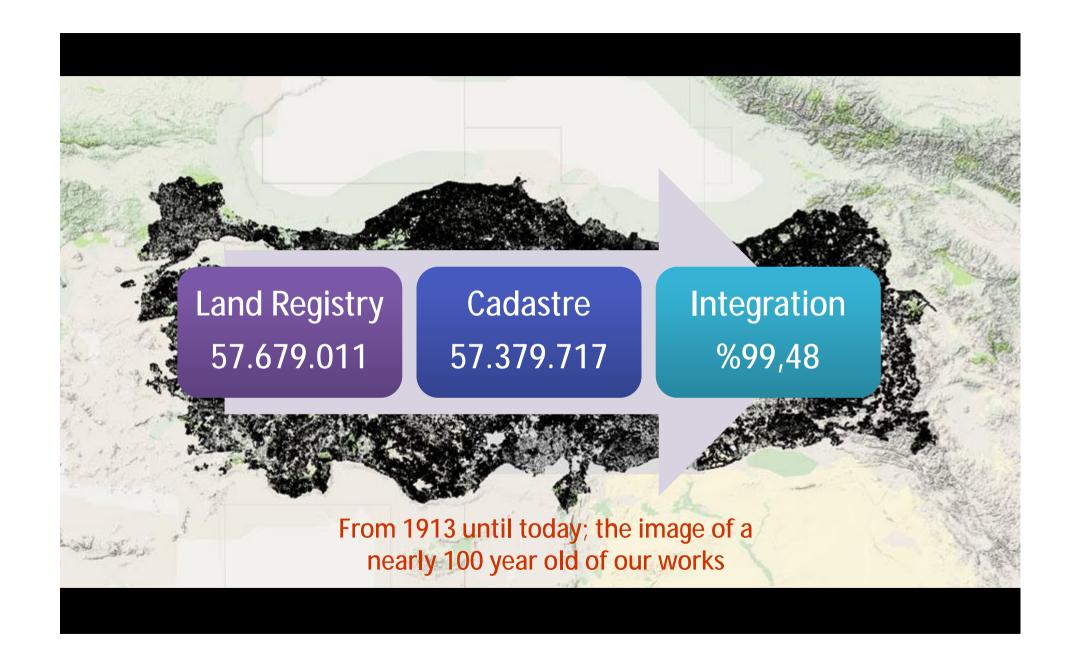

#### **ECONOMIC IMPORTANCE OF CADASTRE**

THERE ARE APPROXIMATELY 57
MILLION PARCELS AND OVER 2
MILLION TRANSACTIONS A
YEAR.

IN PARALLEL WITH THE
URBANISATION,
CONSTRUCTION SECTOR HAS
BEEN GROWING AND ALMOST
800,000 RESIDENTIAL
PROPERTIES GOT BUILDING
PERMITS ONLY IN 2017.