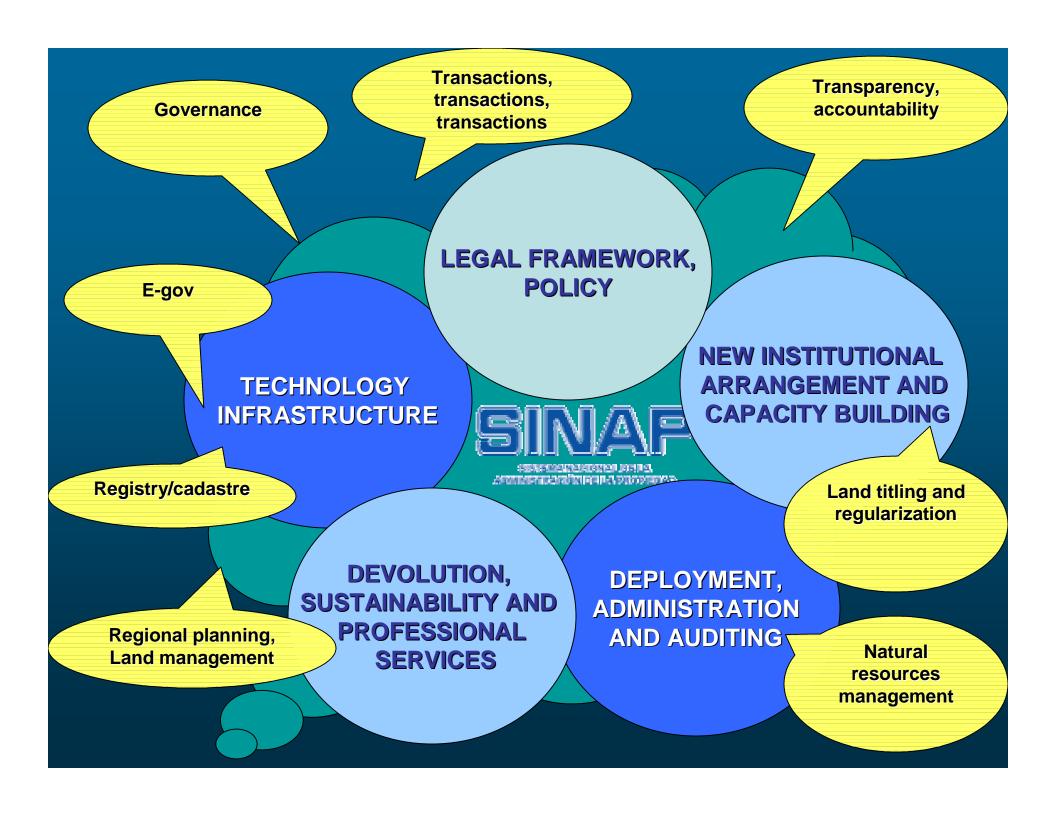

# REVISED LEGAL FRAMEWORK RELATED TO LAND & NATURAL RESOURCES MANAGEMENT

## NEW PROPERTY LAW

- Property Institute
- Electronic and remote transactions, digital signature, online/ real-time
- Standard formats
- Registry officials in the private sector,
   Certified professionals
- Land tenure regularization mechanisms
- Credit & investment incentives

### **UNIFIED REGISTRY SYSTEM**

- Migrate from a deed registry to a transaction registry, parcel based, of both public and private real state property. Linked to land use restrictions
- Migrate from maps to decision making tools
- Registry-cadastre systemic relationship
- Eliminate registry offices geographical boundary restrictions
- Land tenure regularization as a change agent for the registry
- Better transactions and land markets: access to information, time and cost reduction and legal security
- Combined with other registries: movable assets, intellectual property, trade registry, land value and