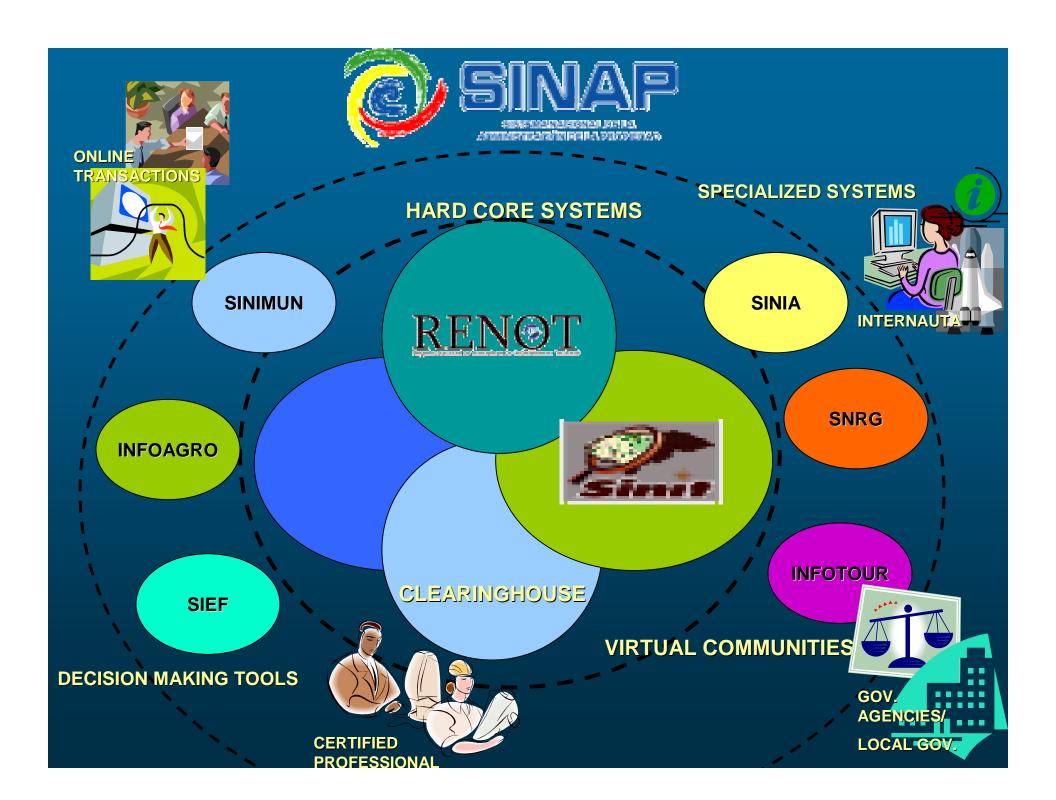

#### PROPERTY ADMINISTRATION NATIONAL SYSTEM

- Create a new national infrastructure for geospatial data, capable of promoting an effective and cost efficient management of the State's, private sector's, and civil society's resources.
- Electronic transaction environment, where geospatial data from different agencies converges. Agencies interconnected by computer science communications, in such a way that the richness of its information is linked and published for quick access and users convenience.

### **UNIFIED REGISTRY SYSTEM**

- Migrate from a deed registry to a transaction registry, parcel based, of both public and private real state property. Linked to land use restrictions
- Migrate from maps to decision making tools
- Registry-cadastre systemic relationship
- Eliminate registry offices geographical boundary restrictions
- Land tenure regularization as a change agent for the registry
- Better transactions and land markets: access to information, time and cost reduction and legal security
- Combined with other registries: movable assets, intellectual property, trade registry, land value and

#### **NATIONAL TERRITORY INFORMATION SYSTEM**

## LAND MANAGEMENT & LAND USE NORMS REGISTRY

- Small and large scale map management
- Regional planning instrument, land policy
- Virtual communities, central government agencies, local government, private sector, academics, professionals
- Land use norms management, Zoning enforcement, It's a registry, linked to land registry