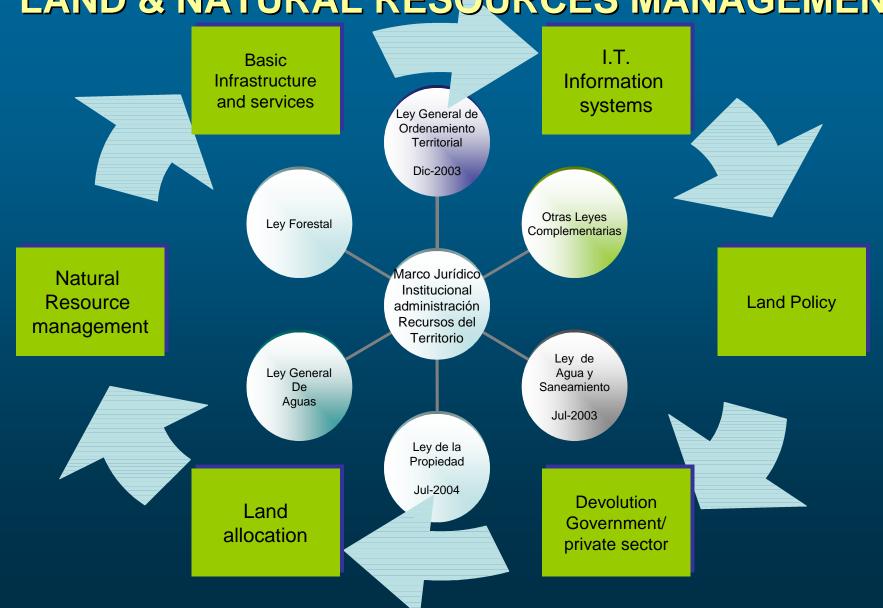

# REVISED LEGAL FRAMEWORK RELATED TO LAND & NATURAL RESOURCES MANAGEMENT

## NEW PROPERTY LAW

- Property Institute
- Electronic and remote transactions, digital signature, online/ real-time
- Standard formats
- Registry officials in the private sector,
   Certified professionals
- Land tenure regularization mechanisms
- Credit & investment incentives

### **UNIFIED REGISTRY SYSTEM**

- Migrate from a deed registry to a transaction registry, parcel based, of both public and private real state property. Linked to land use restrictions
- Migrate from maps to decision making tools
- Registry-cadastre systemic relationship
- Eliminate registry offices geographical boundary restrictions
- Land tenure regularization as a change agent for the registry
- Better transactions and land markets: access to information, time and cost reduction and legal security
- Combined with other registries: movable assets, intellectual property, trade registry, land value and