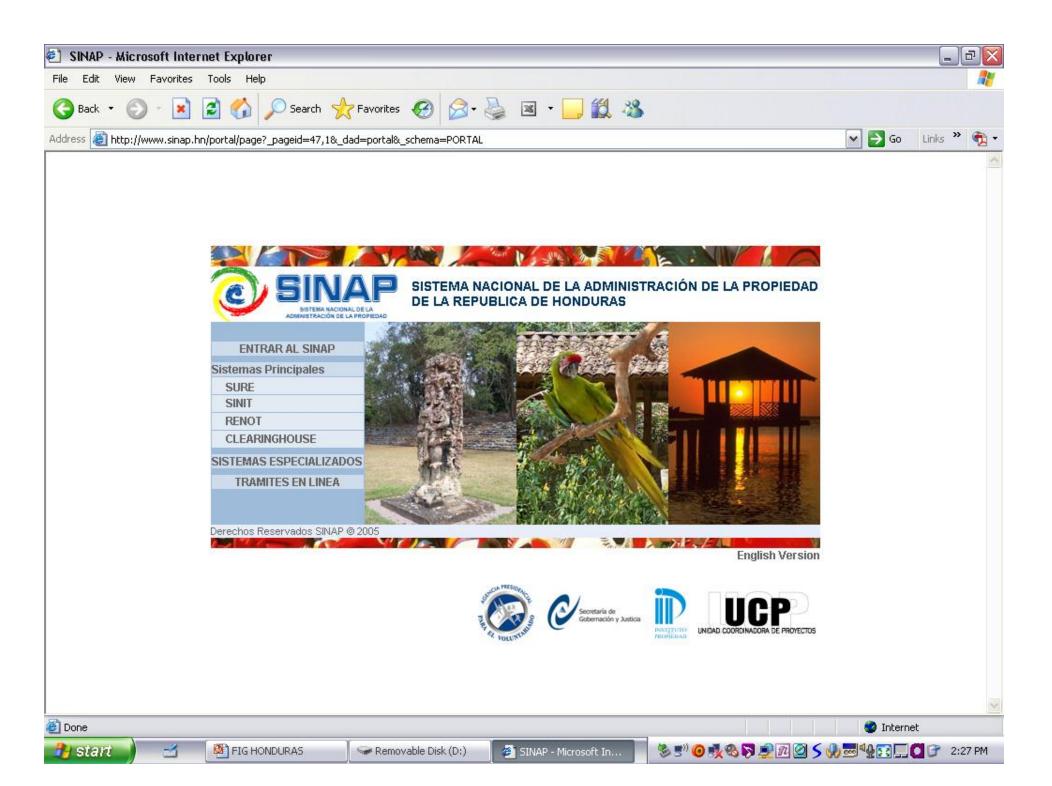

#### PROPERTY ADMINISTRATION NATIONAL SYSTEM

- Create a new national infrastructure for geospatial data, capable of promoting an effective and cost efficient management of the State's, private sector's, and civil society's resources.
- Electronic transaction environment, where geospatial data from different agencies converges. Agencies interconnected by computer science communications, in such a way that the richness of its information is linked and published for quick access and users convenience.