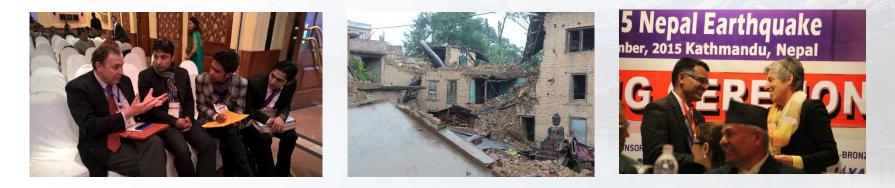

## Highlights 2015

 Kathmandu, Nepal, FIG Commission 2 – ISPRS Commission IV, International Workshop on the Role of Land Professionals and SDI in Disaster Risk Reduction in the context of Post 2015 Nepal Earthquake, 25-27<sup>th</sup> November 2015