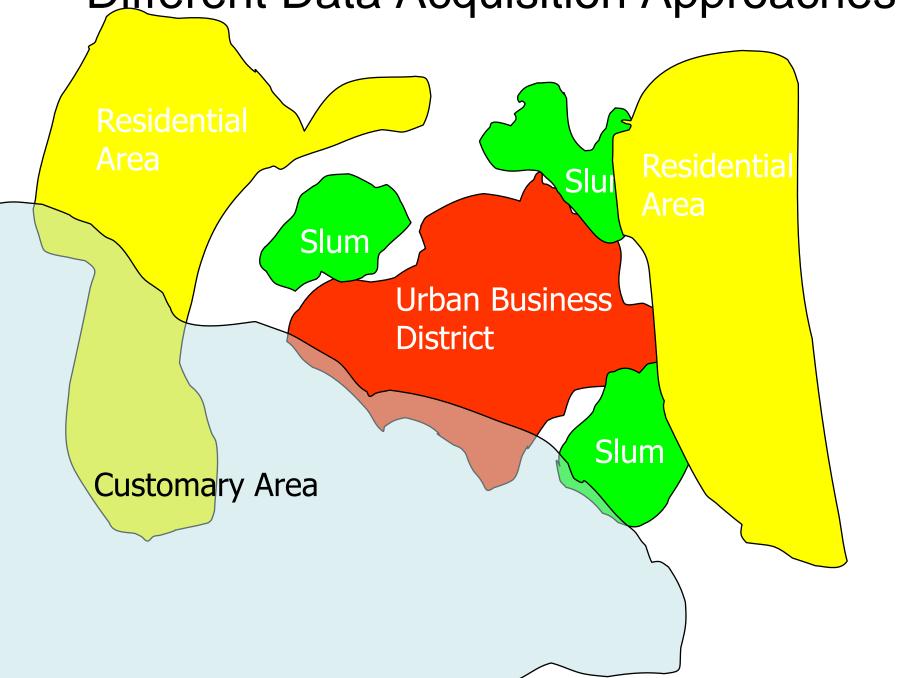

#### Different Data Acquisition Approaches

## **Customary Areas**

#### Slums

#### State Lands

#### **Private Land**