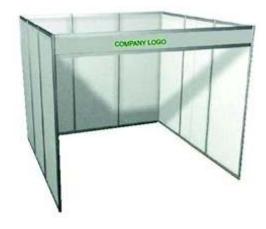

### STAND CONSTRUCTION

System material: silver/white wall elements 1m broad x 2.5m high, white Fascia board (25 cm high), white

# LETTERING

Fascia board with 15 characters Arial black

Price for Company logo or additional text on fascia board upon request.