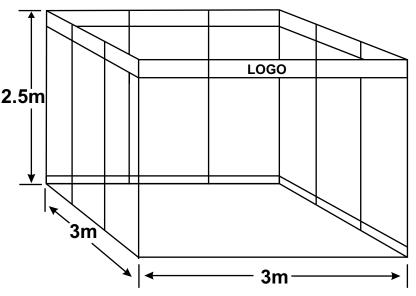

### STAND CONSTRUCTION

System material: silver/white wall elements 1m broad x 2.5m high, white Fascia board (25 cm high), white

### **Dimensions**

3 x 3 x 2.5m occupying 9sqm Inside: 2.5m high 2.95m long 2.95m wide Facial Board: 3.00 x 0.25m

# Isometrie