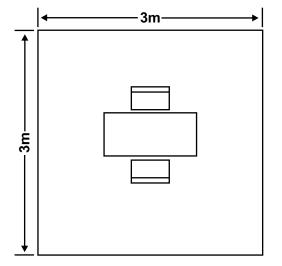

### **Dimensions**

3 x 3 x 2.5m occupying 9sqm Inside: 2.5m high 2.95m long 2.95m wide Facial Board: 3.00 x 0.25m

**Floor Plan** 